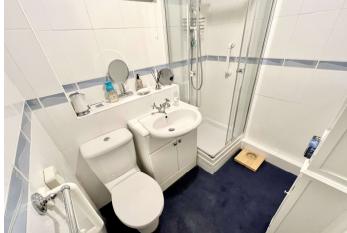

**Bedroom** 3.76m x 2.62m (12'4" x 8'7") Double glazed window to front, coved ceiling, two built in wardrobes, built in storage cupboard, economy 7 storage heater, carpet.

**Shower Room** 1.93m x 1.65m (6'4" x 5'5") Enclosed shower cubicle, vanity wash hand basin with storage under, low level WC, extractor fan, tiled walls, carpet.