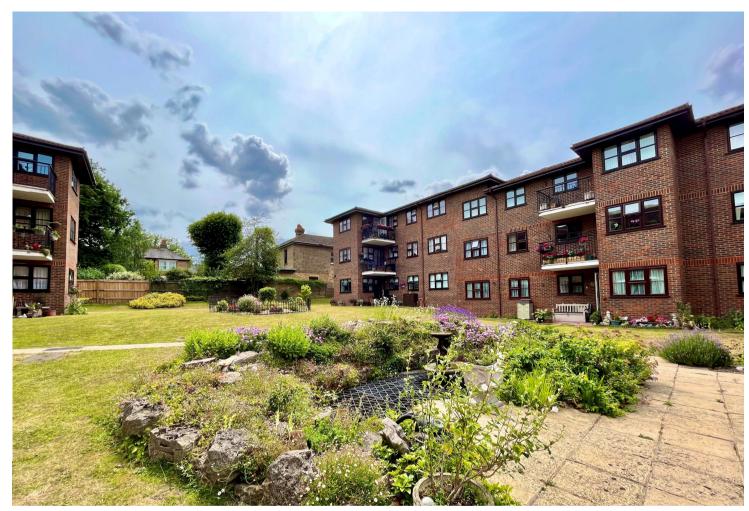

# Tudor Court, Hatherley Crescent

Located within a sought-after retirement complex, just a stone's throw away from Sidcup station, local shops, cafes, and restaurants is this spacious top floor apartment located close to the lift.

#### **Interior**

**Entrance Hall** 2.97m x 0.91m (9'9" x 3') Door to side, built in storage cupboard housing hot water cylinder, wood flooring.

**Lounge/Dining Room** 6.43m x 3.35m (21'1" x 11') Double glazed window to front and side, coved ceiling, feature fireplace, carpet.