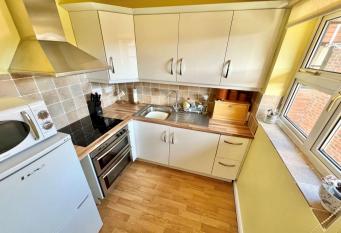

**Kitchen** 1.98m x 1.9m (6'6" x 6'3") Double glazed window to front, matching range of wall and base units incorporating cupboards, drawers and worktops, stainless steel sink unit with drainer and mixer tap, integrated oven and hob with extractor hood above, space for fridge/freezer, part tiled walls, vinyl flooring.