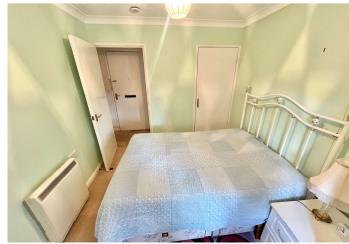

**Bedroom** 3.76m x 2.62m (12'4" x 8'7") Double glazed window to front, coved ceiling, two built in wardrobes, built in storage cupboard, economy 7 storage heater, carpet.

**Shower Room** 1.93m x 1.65m (6'4" x 5'5") Enclosed shower cubicle, vanity wash hand basin with storage under, low level WC, extractor fan, tiled walls, carpet.