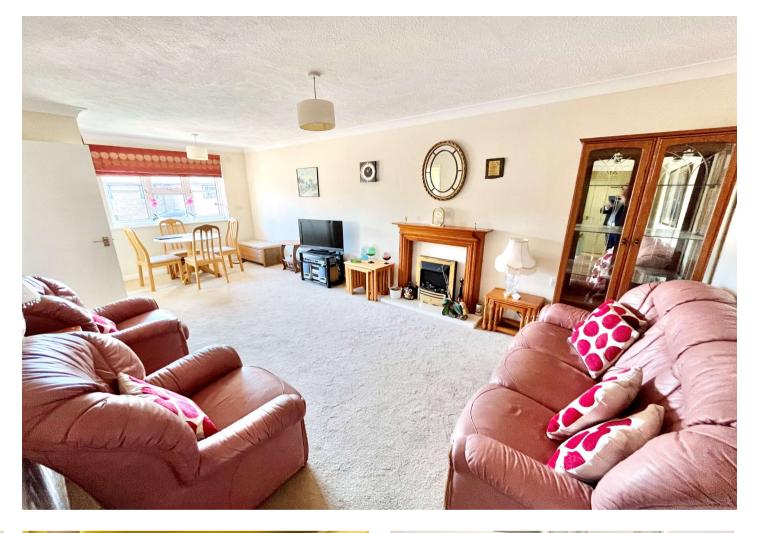

#### **Interior**

**Entrance Hall** 2.97m x 0.91m (9'9" x 3') Door to side, built in storage cupboard housing hot water cylinder, wood flooring.

**Lounge/Dining Room** 6.43m x 3.35m (21'1" x 11') Double glazed window to front and side, coved ceiling, feature fireplace, carpet.