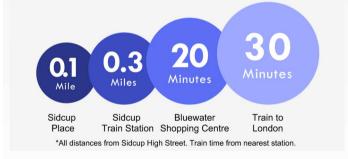

### **Additional Information**

Sidcup is located in the London Borough of Bexley. It enjoys a busy high street, a library, supermarkets, a train station, the borough's main hospital, good schools and leisure facilities.

Commuters use Sidcup train station for a direct service into Central London, with journey times from 18 minutes. Sidcup is brimming with pubs and restaurants, with friendly 'locals' serving the community.