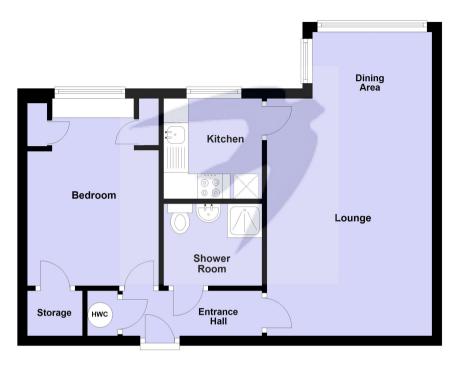

#### **Interior**

**Entrance Hall** 2.97m x 0.91m (9'9" x 3') Door to side, built in storage cupboard housing hot water cylinder, wood flooring.

**Lounge/Dining Room** 6.43m x 3.35m (21'1" x 11') Double glazed window to front and side, coved ceiling, feature fireplace, carpet.

**Kitchen** 1.98m x 1.9m (6'6" x 6'3") Double glazed window to front, matching range of wall and base units incorporating cupboards, drawers and worktops, stainless steel sink unit with drainer and mixer tap, integrated oven and hob with extractor hood above, space for fridge/freezer, part tiled walls, vinyl flooring.

**Bedroom** 3.76m x 2.62m (12'4" x 8'7") Double glazed window to front, coved ceiling, two built in wardrobes, built in storage cupboard, economy 7 storage heater, carpet.

**Shower Room** 1.93m x 1.65m (6'4" x 5'5") Enclosed shower cubicle, vanity wash hand basin with storage under, low level WC, extractor fan, tiled walls, carpet.

#### **Second Floor**

For Illustration Only Plan produced using PlanUp.