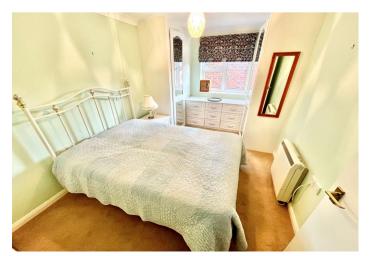

**Bedroom** 3.76m x 2.62m (12'4" x 8'7") Double glazed window to front, coved ceiling, two built in wardrobes, built in storage cupboard, economy 7 storage heater, carpet.

**Shower Room** 1.93m x 1.65m (6'4" x 5'5") Enclosed shower cubicle, vanity wash hand basin with storage under, low level WC, extractor fan, tiled walls, carpet.