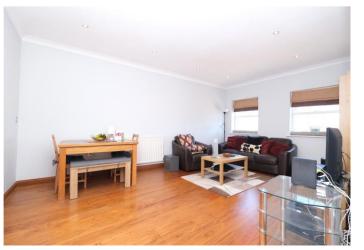

### **Interior**

**Entrance Hall** 3.56m x 1.93m (11'8" x 6'4") Double storage cupboard. Loft access. Video intercom. Recess lights. Radiator. Wood effect flooring

**Lounge** 5.56m x 3.35m (18'3" x 11') Two double glazed windows to front. Two radiators. Recess light. Wood effect flooring