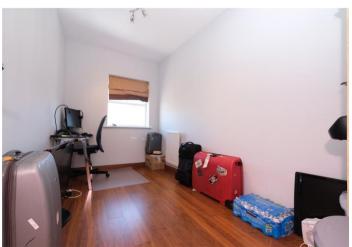

**Bedroom Two** 3.86m x 1.98m (12'8" x 6'6") Double glazed window to front. Radiator. Spotlights. Wood effect flooring

**Bathroom** 3.58m x 1.88m (11'9" x 6'2") Panelled bath with mixer tap. Low level WC. Pedestal wash hand basin. Double integrated storage cupboard. Heated towel rail. Shower socket. Recess light. Part tiled walls. Tiled flooring