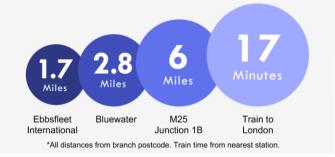

# Palladian Circus, Greenhithe

Robinson-Jackson are delighted to present this spacious two double bedroom flat complete with GARAGE. Set within the heart of Ingress Park within a short walk of the historic abbey, the River Thames and Greenhithe Train Station the property is well situated for access to all local amenities. Internally off the entrance hallway is the spacious lounge dining room along with a contemporary kitchen. Plus there are the two double sized bedrooms and sizeable bathroom. With the master boasting an en-suite shower room. Storage is also of abundance with two built in double storage cupboards, access to a loft space and a garage.