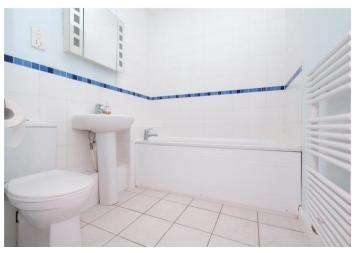

**Bedroom One** 3.78m x 2.72m (12'5" x 8'11") Double glazed window to front. Fitted wardrobes. Radiator. Spotlights. Wood effect flooring

 $\label{eq:continuity} \textbf{Ensuite Bathroom} \ 2.06 \text{m x 1.7m (6'9" x 5'7") Low level WC.}$  Shower cubicle. Pedestal wash hand basin. Heated towel rail. Part tiled walls. Tiled flooring

**Bedroom Two** 3.86m x 1.98m (12'8" x 6'6") Double glazed window to front. Radiator. Spotlights. Wood effect flooring

**Bathroom** 3.58m x 1.88m (11'9" x 6'2") Panelled bath with mixer tap. Low level WC. Pedestal wash hand basin. Double integrated storage cupboard. Heated towel rail. Shower socket. Recess light. Part tiled walls. Tiled flooring