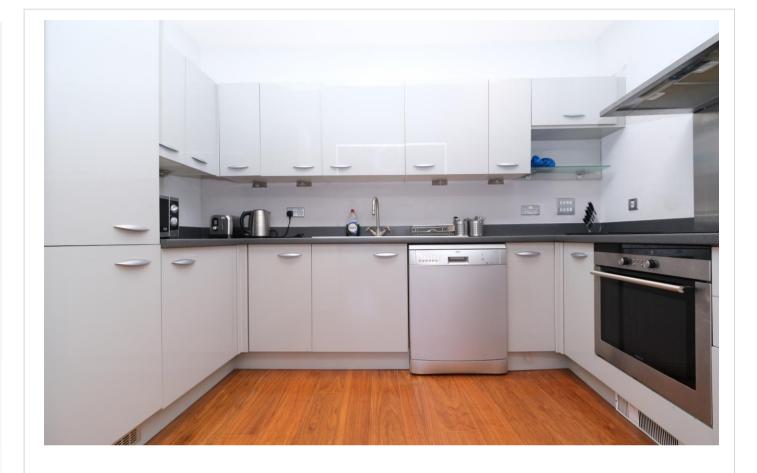

**Kitchen** 3.23m x 1.9m (10'7" x 6'3") Range of wall and base units with worksurfaces over. Sink with drainer. Integrated fridge/freezer. Electric oven. Electric hob with extractor fan. Space for dishwasher. Under cabinet lights. Wood effect flooring