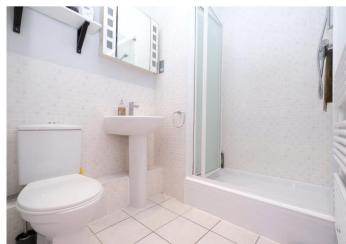

**Bedroom One** 3.78m x 2.72m (12'5" x 8'11") Double glazed window to front. Fitted wardrobes. Radiator. Spotlights. Wood effect flooring

 $\label{eq:continuity} \textbf{Ensuite Bathroom} \ 2.06 \text{m x 1.7m (6'9" x 5'7") Low level WC.}$  Shower cubicle. Pedestal wash hand basin. Heated towel rail. Part tiled walls. Tiled flooring

**Bedroom Two** 3.86m x 1.98m (12'8" x 6'6") Double glazed window to front. Radiator. Spotlights. Wood effect flooring

**Bathroom** 3.58m x 1.88m (11'9" x 6'2") Panelled bath with mixer tap. Low level WC. Pedestal wash hand basin. Double integrated storage cupboard. Heated towel rail. Shower socket. Recess light. Part tiled walls. Tiled flooring