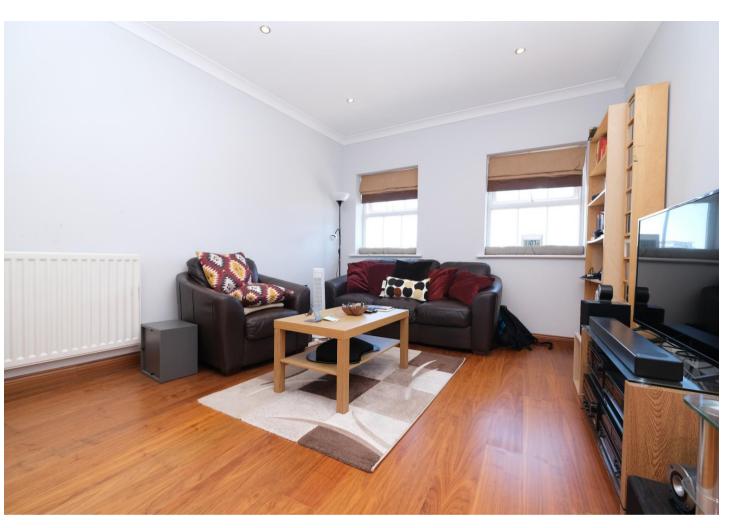

### **Interior**

**Entrance Hall** 3.56m x 1.93m (11'8" x 6'4") Double storage cupboard. Loft access. Video intercom. Recess lights. Radiator. Wood effect flooring

**Lounge** 5.56m x 3.35m (18'3" x 11') Two double glazed windows to front. Two radiators. Recess light. Wood effect flooring