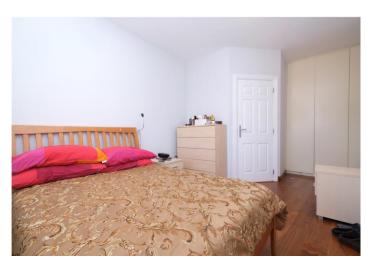

**Bedroom One** 3.78m x 2.72m (12'5" x 8'11") Double glazed window to front. Fitted wardrobes. Radiator. Spotlights. Wood effect flooring

 $\label{eq:continuity} \textbf{Ensuite Bathroom} \ 2.06 \text{m x 1.7m (6'9" x 5'7") Low level WC.}$  Shower cubicle. Pedestal wash hand basin. Heated towel rail. Part tiled walls. Tiled flooring

**Bedroom Two** 3.86m x 1.98m (12'8" x 6'6") Double glazed window to front. Radiator. Spotlights. Wood effect flooring

**Bathroom** 3.58m x 1.88m (11'9" x 6'2") Panelled bath with mixer tap. Low level WC. Pedestal wash hand basin. Double integrated storage cupboard. Heated towel rail. Shower socket. Recess light. Part tiled walls. Tiled flooring