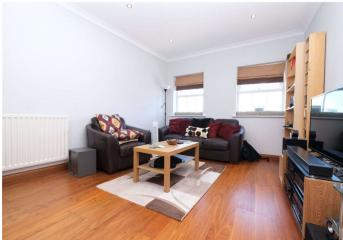

#### **Interior**

**Entrance Hall** 3.56m x 1.93m (11'8" x 6'4") Double storage cupboard. Loft access. Video intercom. Recess lights. Radiator. Wood effect flooring

**Lounge**  $5.56m \times 3.35m (18'3" \times 11')$  Two double glazed windows to front. Two radiators. Recess light. Wood effect flooring