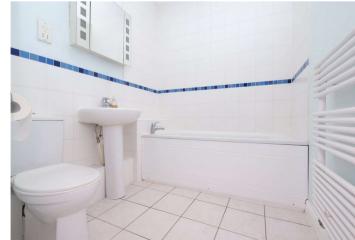

**Bedroom One** 3.78m x 2.72m (12'5" x 8'11") Double glazed window to front. Fitted wardrobes. Radiator. Spotlights. Wood effect flooring

**Ensuite Bathroom** 2.06m x 1.7m (6'9" x 5'7") Low level WC. Shower cubicle. Pedestal wash hand basin. Heated towel rail. Part tiled walls. Tiled flooring

**Bedroom Two** 3.86m x 1.98m (12'8" x 6'6") Double glazed window to front. Radiator. Spotlights. Wood effect flooring

**Bathroom** 3.58m x 1.88m (11'9" x 6'2") Panelled bath with mixer tap. Low level WC. Pedestal wash hand basin. Double integrated storage cupboard. Heated towel rail. Shower socket. Recess light. Part tiled walls. Tiled flooring.