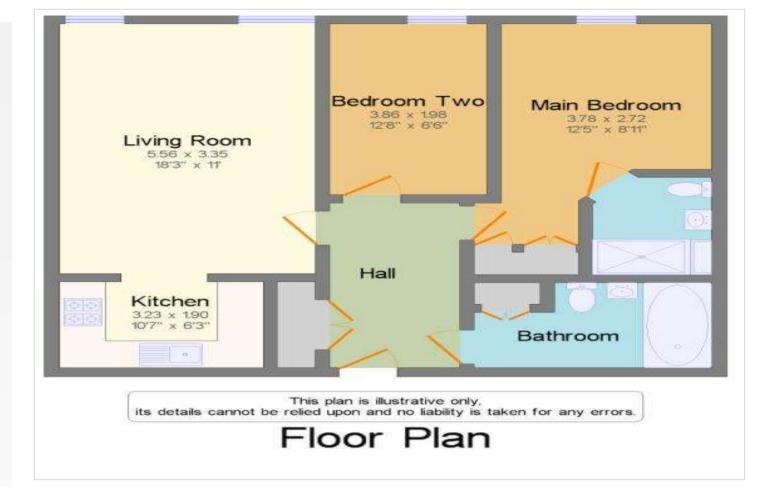

# **Property Features**

- Council Tax: D
- EPC Rating: C
- Set within the heart of Ingress Park
- Two Double Bedrooms
- Large Entrance Hall
- 982 Year Lease
- Communal Garden
- GARAGE

#### **Interior**

**Entrance Hall** 3.56m x 1.93m (11'8" x 6'4") Double storage cupboard. Loft access. Video intercom. Recess lights. Radiator. Wood effect flooring

**Lounge**  $5.56m \times 3.35m (18'3" \times 11')$  Two double glazed windows to front. Two radiators. Recess light. Wood effect flooring

**Kitchen** 3.23m x 1.9m (10'7" x 6'3") Range of wall and base units with worksurfaces over. Sink with drainer. Integrated fridge/freezer. Electric oven. Electric hob with extractor fan. Space for dishwasher. Under cabinet lights. Wood effect flooring

**Bedroom One** 3.78m x 2.72m (12'5" x 8'11") Double glazed window to front. Fitted wardrobes. Radiator. Spotlights. Wood effect flooring

**Ensuite Bathroom** 2.06m x 1.7m (6'9" x 5'7") Low level WC. Shower cubicle. Pedestal wash hand basin. Heated towel rail. Part tiled walls. Tiled flooring

**Bedroom Two** 3.86m x 1.98m (12'8" x 6'6") Double glazed window to front. Radiator. Spotlights. Wood effect flooring

**Bathroom** 3.58m x 1.88m (11'9" x 6'2") Panelled bath with mixer tap. Low level WC. Pedestal wash hand basin. Double integrated storage cupboard. Heated towel rail. Shower socket. Recess light. Part tiled walls. Tiled flooring.

#### **Exterior**

Leasehold Garage

Communal bin and bike store

Communal garden