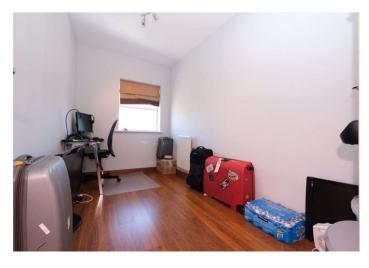

**Bedroom Two** 3.86m x 1.98m (12'8" x 6'6") Double glazed window to front. Radiator. Spotlights. Wood effect flooring

**Bathroom** 3.58m x 1.88m (11'9" x 6'2") Panelled bath with mixer tap. Low level WC. Pedestal wash hand basin. Double integrated storage cupboard. Heated towel rail. Shower socket. Recess light. Part tiled walls. Tiled flooring.