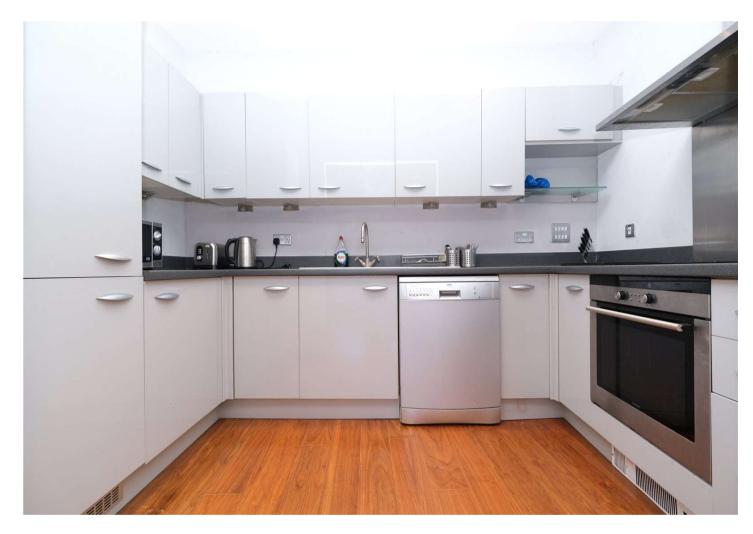

**Kitchen** 3.23m x 1.9m (10'7" x 6'3") Range of wall and base units with worksurfaces over. Sink with drainer. Integrated fridge/freezer. Electric oven. Electric hob with extractor fan. Space for dishwasher. Under cabinet lights. Wood effect flooring