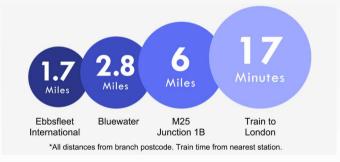

e** 3.78m x 2.72m (12'5" x 8'11") Double glazed window to front. Fitted wardrobes. Radiator. Spotlights. Wood effect flooring

**Ensuite Bathroom** 2.06m x 1.7m (6'9" x 5'7") Low level WC. Shower cubicle. Pedestal wash hand basin. Heated towel rail. Part tiled walls. Tiled flooring

**Bedroom Two** 3.86m x 1.98m (12'8" x 6'6") Double glazed window to front. Radiator. Spotlights. Wood effect flooring

**Bathroom** 3.58m x 1.88m (11'9" x 6'2") Panelled bath with mixer tap. Low level WC. Pedestal wash hand basin. Double integrated storage cupboard. Heated towel rail. Shower socket. Recess light. Part tiled walls. Tiled flooring.

#### **Exterior**

Leasehold Garage

Communal bin and bike store

Communal garden









### **Property Location**

Palladian Circus, Greenhithe, Kent, DA9 9FS





#### **Additional Information**

Dartford Borough Council-Tax Band D

Total floor area-73 sq. metres

#### **Leasehold Information**

Time remaining on lease: 982 Years

Ground Rent: £200 per annum Service Charge: £2,038.55

(All information regarding lease term and service charges are based on information supplied by the seller and should be verified by your solicitor).



These particulars do not form part of an offer or contract and must not be relied upon as statements or representation of fact. Any areas, measurements, journey times or distances are approximate. The text, images, photographs and plans are for guidance only and are not necessarily comprehensive. It should not be assumed that the property has all necessary planning, building regulation or other consents and we have no