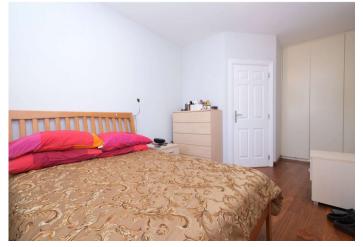

**Bedroom One** 3.78m x 2.72m (12'5" x 8'11") Double glazed window to front. Fitted wardrobes. Radiator. Spotlights. Wood effect flooring

**Ensuite Bathroom** 2.06m x 1.7m (6'9" x 5'7") Low level WC. Shower cubicle. Pedestal wash hand basin. Heated towel rail. Part tiled walls. Tiled flooring

**Bedroom Two** 3.86m x 1.98m (12'8" x 6'6") Double glazed window to front. Radiator. Spotlights. Wood effect flooring

**Bathroom** 3.58m x 1.88m (11'9" x 6'2") Panelled bath with mixer tap. Low level WC. Pedestal wash hand basin. Double integrated storage cupboard. Heated towel rail. Shower socket. Recess light. Part tiled walls. Tiled flooring.