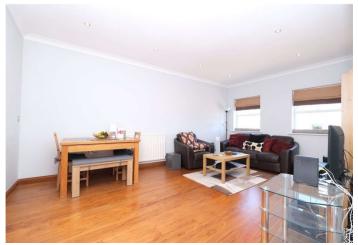

#### **Interior**

**Entrance Hall** 3.56m x 1.93m (11'8" x 6'4") Double storage cupboard. Loft access. Video intercom. Recess lights. Radiator. Wood effect flooring

**Lounge**  $5.56m \times 3.35m (18'3" \times 11')$  Two double glazed windows to front. Two radiators. Recess light. Wood effect flooring