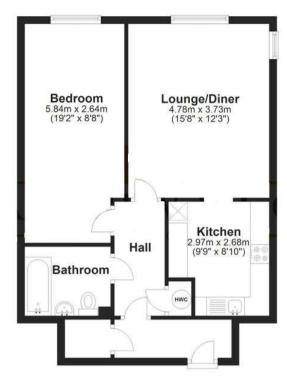

## First Floor

Plans are for layout purposes only and are not drawn to scale, with any doors, windows and other internal features merely intended as a guide.

Plan produced using PlanUp.

## Interior

Bedroom 5.84m x 2.64m (19'2" x 8'8")

Lounge/Diner 4.78m x 3.73m (15'8" x 12'3")

**Kitchen** 2.97m x 2.7m (9'9" x 8'10")