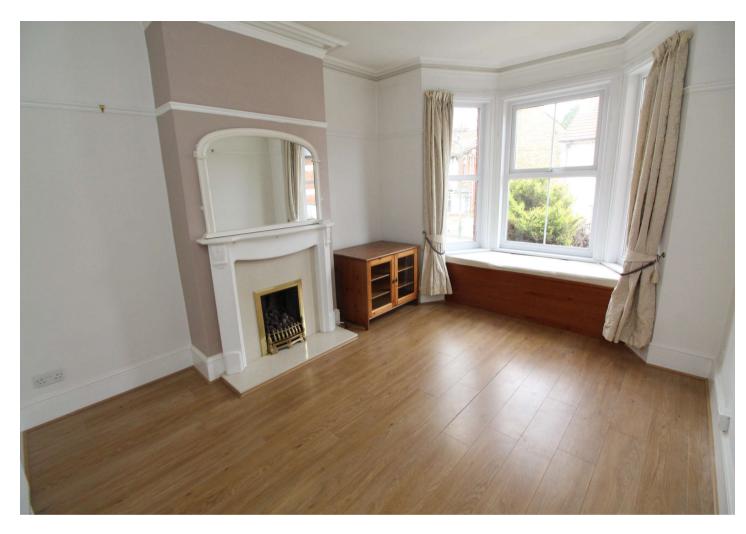

**Lounge** 5.49mx6.55m (18'x21'6") Gas fire, double radiator, laminate flooring and double-glazed bay window to front.

**Dining Room** 3.84mx5.6m (12'7"x18'4") Gas fire, double radiator, laminate flooring and double-glazed window to rear.