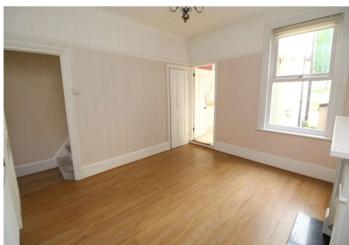

**Lounge** 5.49mx6.55m (18'x21'6") Gas fire, double radiator, laminate flooring and double-glazed bay window to front.

**Dining Room** 3.84mx5.6m (12'7"x18'4") Gas fire, double radiator, laminate flooring and double-glazed window to rear.