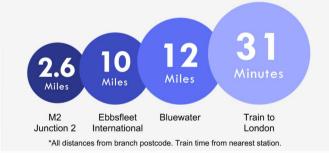

low level w/c , double glazed window to rear, panelled bath with 1 tap, shower over the bath, basin units with 1 tap,

**Bedroom one** 5.18mx4.57m (17'x15') Carpet, Double radiator, coved ceiling, double glazed window to front

**Bedroom two** 3.35mx5.87m (11'x19'3") Carpet, Double radiator, coved ceiling, double glazed window to rear

**Bedroom three** 4.2mx3.96m (13'9"x13') Carpet, Double radiator, coved ceiling, double glazed window to rear

### Location

Frindsbury, sometimes called Frinsbury, is part of the Medway in Kent, southern England. It lies on the opposite side of the River Medway to Rochester, and at various times in its history has been considered fully or partially part of the City of Rochester.









### **Property Location**

Cliffe Road, Strood, Rochester, ME2 3DS