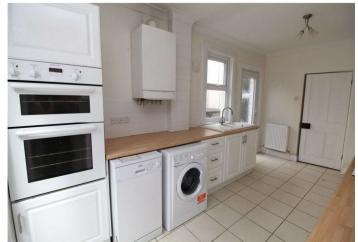

#### **Interior**

**Kitchen** 2.92mx4.32m (9'7"x14'2") Tiled flooring, wall to base units, double oven, hob, extractor fan, coved ceiling, space for appliances, sink with drain and 1 tap, double glazed window to side, double glazed door to side leading to garden and double glazed French doors leading to conservatory.