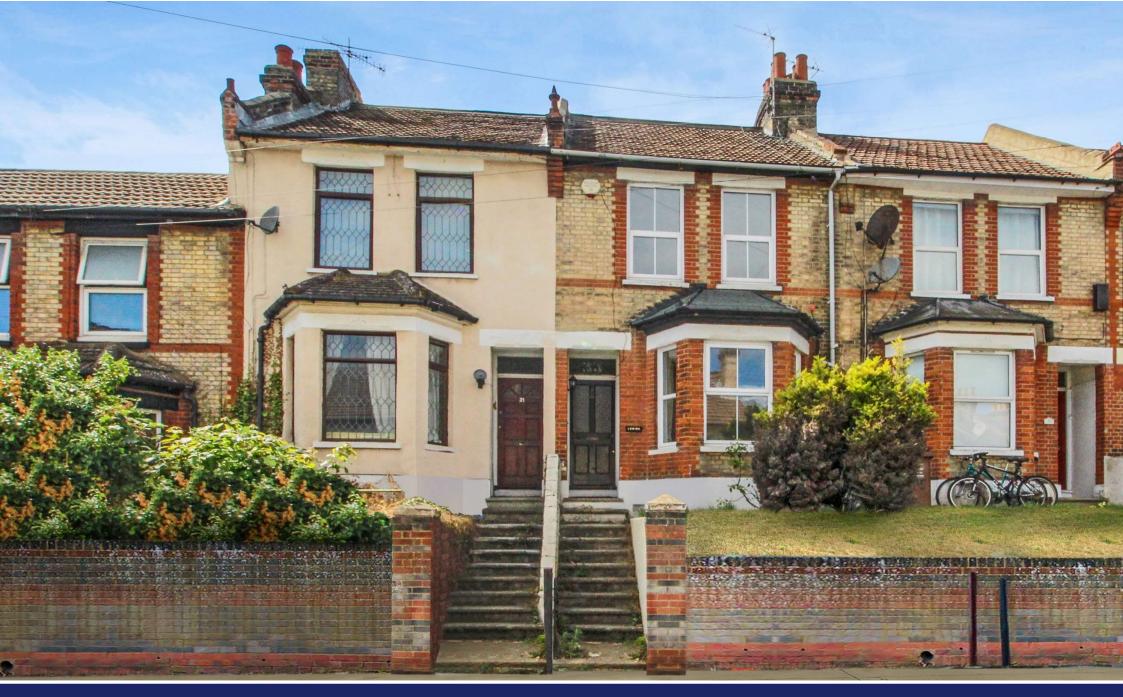

Cliffe Road | Strood, Rochester, ME2 3DS

# Cliffe Road, Strood

Guide Price-£300,000-£325,000

This three bedroom Edwardian terrace oozing character with the original features. Being sold with NO ONWARD chain.

# **Property Features**

- Council Tax:
- EPC Rating: D
- NO CHAIN
- Edwardian Terrace
- Three Bedroom
- Close to train station
- Close to Town Centre