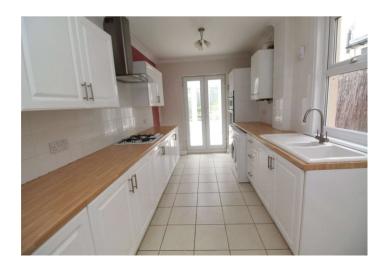

#### **Interior**

**Kitchen** 2.92mx4.32m (9'7"x14'2") Tiled flooring, wall to base units, double oven, hob, extractor fan, coved ceiling, space for appliances, sink with drain and 1 tap, double glazed window to side, double glazed door to side leading to garden and double glazed French doors leading to conservatory.