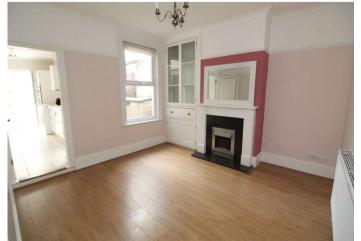

**Lounge** 5.49mx6.55m (18'x21'6") Gas fire, double radiator, laminate flooring and double-glazed bay window to front.

**Dining Room** 3.84mx5.6m (12'7"x18'4") Gas fire, double radiator, laminate flooring and double-glazed window to rear.