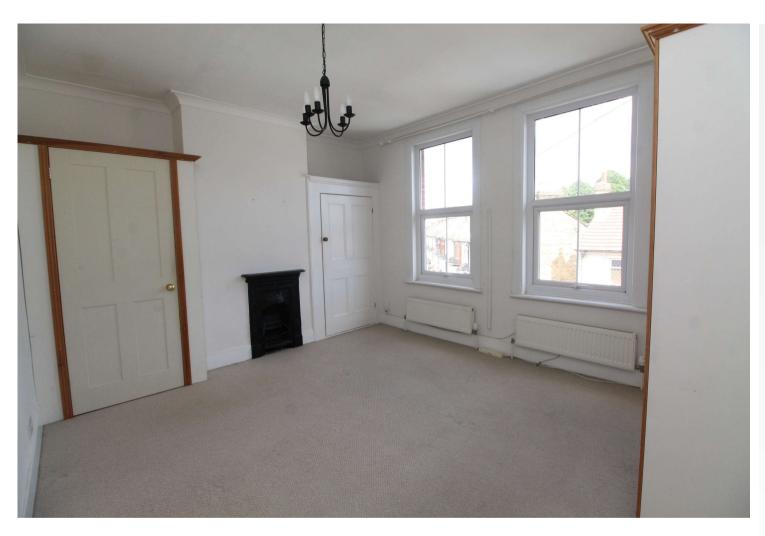

**Lounge** 5.49mx6.55m (18'x21'6") Gas fire, double radiator, laminate flooring and double-glazed bay window to front.

**Dining Room** 3.84mx5.6m (12'7"x18'4") Gas fire, double radiator, laminate flooring and double-glazed window to rear.