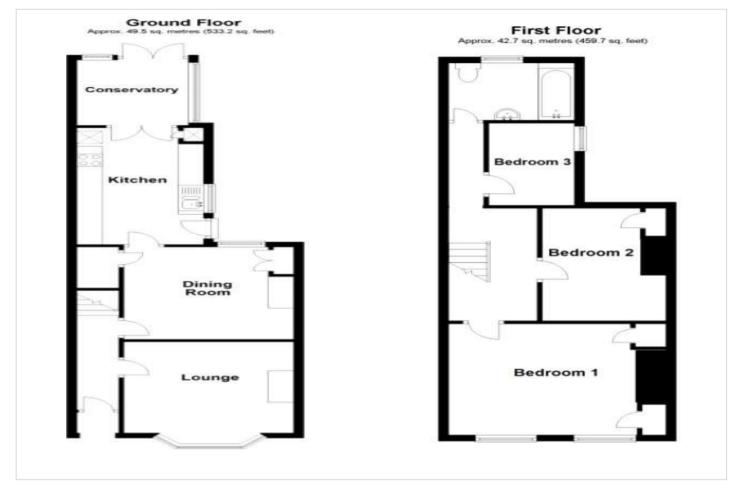

#### **Interior**

**Kitchen** 2.92mx4.32m (9'7"x14'2") Tiled flooring, wall to base units, double oven, hob, extractor fan, coved ceiling, space for appliances, sink with drain and 1 tap, double glazed window to side, double glazed door to side leading to garden and double glazed French doors leading to conservatory.

**Lounge** 5.49mx6.55m (18'x21'6") Gas fire, double radiator, laminate flooring and double-glazed bay window to front.

**Dining Room** 3.84mx5.6m (12'7"x18'4") Gas fire, double radiator, laminate flooring and double-glazed window to rear.

**Conservatory** 2.84mx3.38m (9'4"x11'1") Double glazed doors to rear, tiled flooring and doubled glazed doors to kitchen.

**Bathroom** 3.05mx3.12m (10'x10'3") Tiled flooring, low level w/c , double glazed window to rear, panelled bath with 1 tap, shower over the bath, basin units with 1 tap,

**Bedroom one** 5.18mx4.57m (17'x15') Carpet, Double radiator, coved ceiling, double glazed window to front

**Bedroom two** 3.35mx5.87m (11'x19'3") Carpet, Double radiator, coved ceiling, double glazed window to rear

**Bedroom three** 4.2mx3.96m (13'9"x13') Carpet, Double radiator, coved ceiling, double glazed window to rear