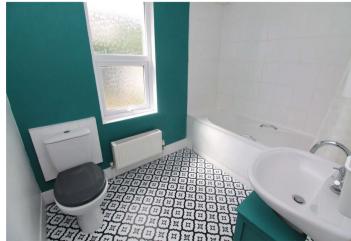

**Conservatory** 2.84mx3.38m (9'4"x11'1") Double glazed doors to rear, tiled flooring and doubled glazed doors to kitchen.

**Bathroom** 3.05mx3.12m (10'x10'3") Tiled flooring, low level w/c , double glazed window to rear, panelled bath with 1 tap, shower over the bath, basin units with 1 tap,