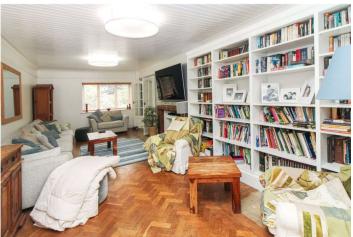

#### Accommodation

Ground Floor Porch Entrance Hall Lounge 7.85m x 3.48m (25'9" x 11'5") Kitchen 3.73m x 2.77m (12'3" x 9'1") Dining Room 6.22m x 2.34m (20'5" x 7'8") Family Room 4.27m x 3.4m (14' x 11'2") Bathroom 3.23m x 1.52m (10'7" x 5') Bedroom Two 3.76m x 3.6m (12'4" x 11'10") First Floor Bedroom One 4.1m x 3.76m (13'5" x 12'4") Bedroom Three 3.76m x 2.87m (12'4" x 9'5") Bedroom Four 3.1m x 3.1m (10'2" x 10'2")