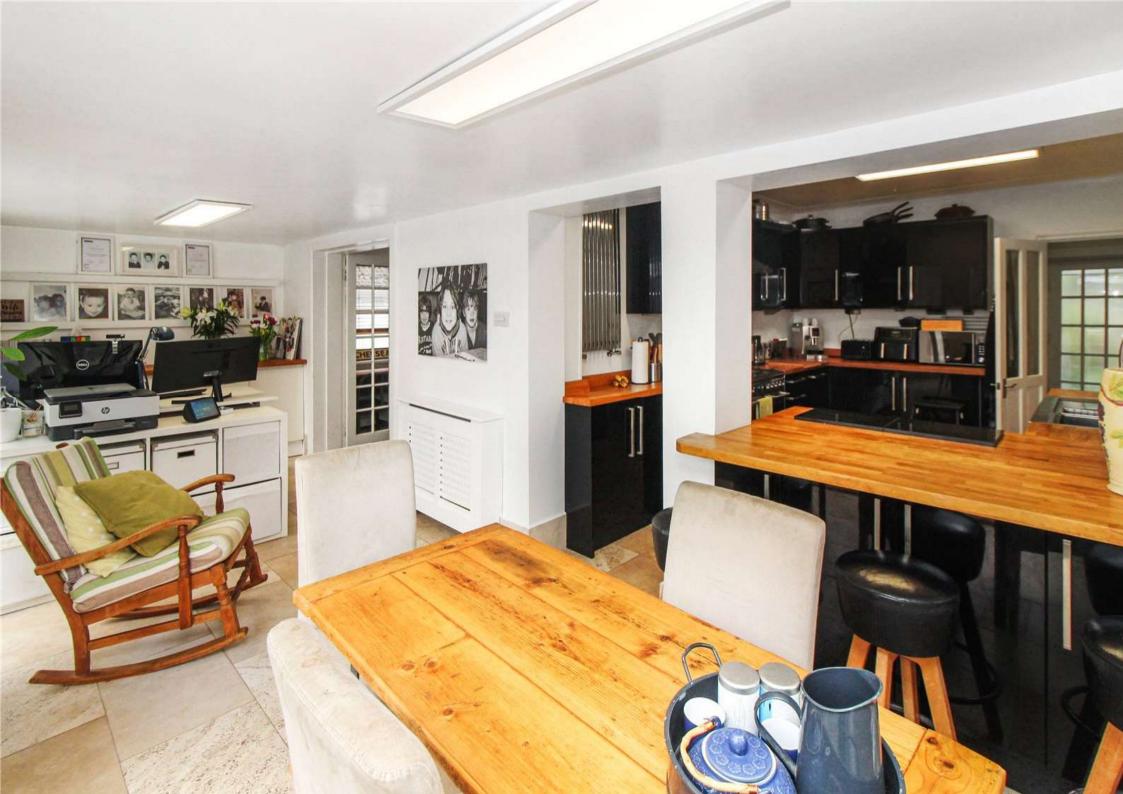

#### Accommodation

Ground Floor Porch Entrance Hall Lounge 7.85m x 3.48m (25'9" x 11'5") Kitchen 3.73m x 2.77m (12'3" x 9'1") Dining Room 6.22m x 2.34m (20'5" x 7'8") Family Room 4.27m x 3.4m (14' x 11'2") Bathroom 3.23m x 1.52m (10'7" x 5') Bedroom Two 3.76m x 3.6m (12'4" x 11'10") First Floor Bedroom One 4.1m x 3.76m (13'5" x 12'4") Bedroom Three 3.76m x 2.87m (12'4" x 9'5") Bedroom Four 3.1m x 3.1m (10'2" x 10'2")