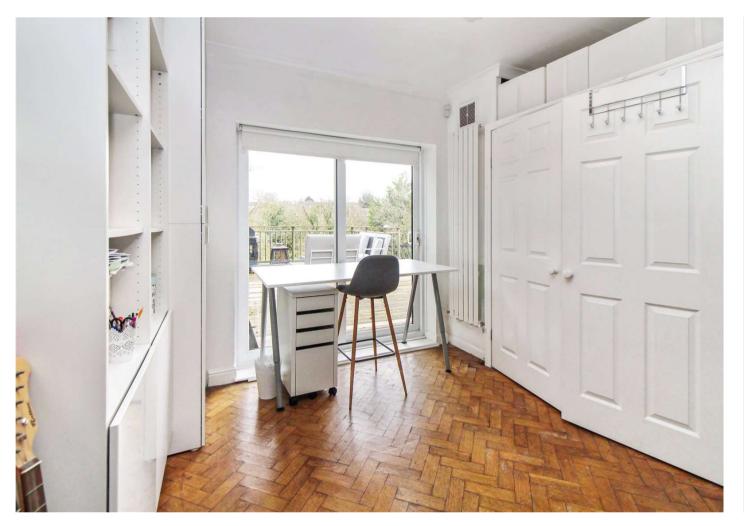

#### Accommodation

Ground Floor Porch Entrance Hall Lounge 7.85m x 3.48m (25'9" x 11'5") Kitchen 3.73m x 2.77m (12'3" x 9'1") Dining Room 6.22m x 2.34m (20'5" x 7'8") Family Room 4.27m x 3.4m (14' x 11'2") Bathroom 3.23m x 1.52m (10'7" x 5') Bedroom Two 3.76m x 3.6m (12'4" x 11'10") First Floor Bedroom One 4.1m x 3.76m (13'5" x 12'4") Bedroom Three 3.76m x 2.87m (12'4" x 9'5") Bedroom Four 3.1m x 3.1m (10'2" x 10'2")