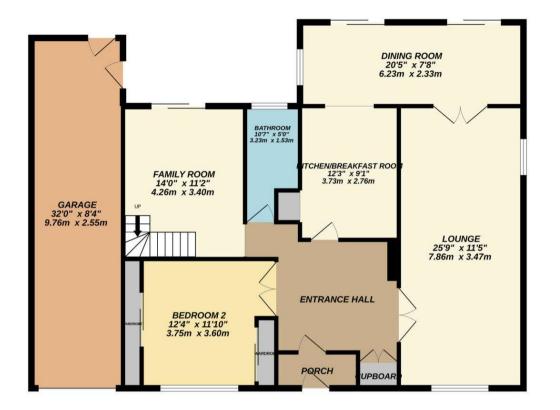

#### Accommodation

Ground Floor Porch Entrance Hall Lounge 7.85m x 3.48m (25'9" x 11'5") Kitchen 3.73m x 2.77m (12'3" x 9'1") Dining Room 6.22m x 2.34m (20'5" x 7'8") Family Room 4.27m x 3.4m (14' x 11'2") Bathroom 3.23m x 1.52m (10'7" x 5') Bedroom Two 3.76m x 3.6m (12'4" x 11'10") First Floor Bedroom One 4.1m x 3.76m (13'5" x 12'4") Bedroom Three 3.76m x 2.87m (12'4" x 9'5") Bedroom Four 3.1m x 3.1m (10'2" x 10'2")

#### GROUND FLOOR 1366 sq.ft. (126.9 sq.m.) approx.

TOTAL FLOOR AREA : 1950 sq.ft. (181.2 sq.m.) approx. Measurements are approximate. Not to scale. Illustrative purposes only Made with Metropix ©2022