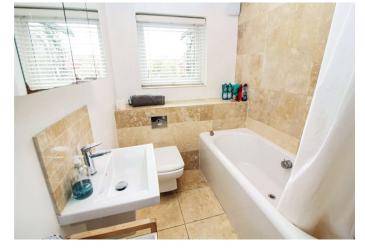

#### Accommodation

Ground Floor Porch Entrance Hall Lounge 7.85m x 3.48m (25'9" x 11'5") Kitchen 3.73m x 2.77m (12'3" x 9'1") Dining Room 6.22m x 2.34m (20'5" x 7'8") Family Room 4.27m x 3.4m (14' x 11'2") Bathroom 3.23m x 1.52m (10'7" x 5') Bedroom Two 3.76m x 3.6m (12'4" x 11'10") First Floor Bedroom One 4.1m x 3.76m (13'5" x 12'4") Bedroom Three 3.76m x 2.87m (12'4" x 9'5") Bedroom Four 3.1m x 3.1m (10'2" x 10'2")