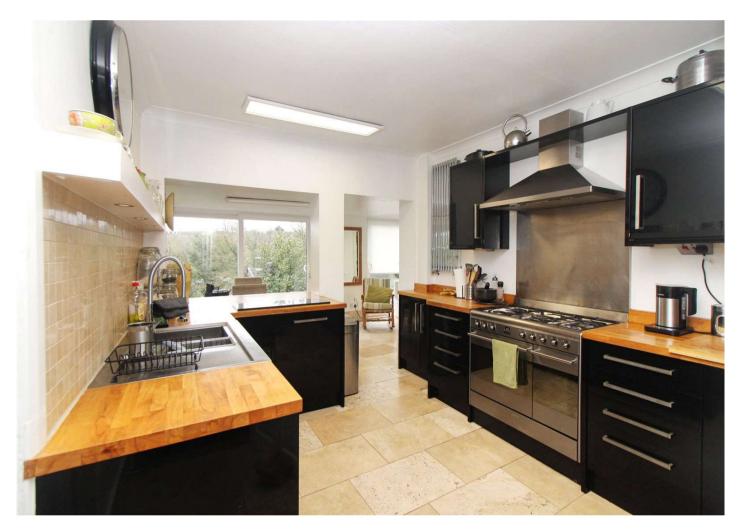

#### Accommodation

Ground Floor Porch Entrance Hall Lounge 7.85m x 3.48m (25'9" x 11'5") Kitchen 3.73m x 2.77m (12'3" x 9'1") Dining Room 6.22m x 2.34m (20'5" x 7'8") Family Room 4.27m x 3.4m (14' x 11'2") Bathroom 3.23m x 1.52m (10'7" x 5') Bedroom Two 3.76m x 3.6m (12'4" x 11'10") First Floor Bedroom One 4.1m x 3.76m (13'5" x 12'4") Bedroom Three 3.76m x 2.87m (12'4" x 9'5") Bedroom Four 3.1m x 3.1m (10'2" x 10'2")