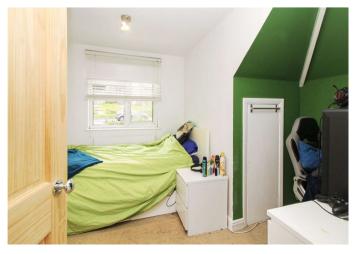

#### Accommodation

Ground Floor Porch Entrance Hall Lounge 7.85m x 3.48m (25'9" x 11'5") Kitchen 3.73m x 2.77m (12'3" x 9'1") Dining Room 6.22m x 2.34m (20'5" x 7'8") Family Room 4.27m x 3.4m (14' x 11'2") Bathroom 3.23m x 1.52m (10'7" x 5') Bedroom Two 3.76m x 3.6m (12'4" x 11'10") First Floor Bedroom One 4.1m x 3.76m (13'5" x 12'4") Bedroom Three 3.76m x 2.87m (12'4" x 9'5") Bedroom Four 3.1m x 3.1m (10'2" x 10'2")