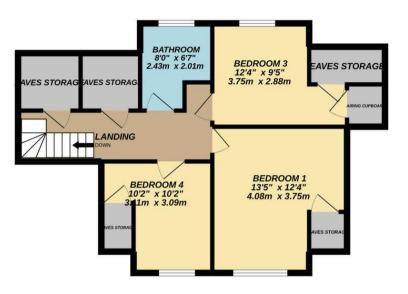

#### Accommodation

Ground Floor Porch Entrance Hall Lounge 7.85m x 3.48m (25'9" x 11'5") Kitchen 3.73m x 2.77m (12'3" x 9'1") Dining Room 6.22m x 2.34m (20'5" x 7'8") Family Room 4.27m x 3.4m (14' x 11'2") Bathroom 3.23m x 1.52m (10'7" x 5') Bedroom Two 3.76m x 3.6m (12'4" x 11'10") First Floor Bedroom One 4.1m x 3.76m (13'5" x 12'4") Bedroom Three 3.76m x 2.87m (12'4" x 9'5") Bedroom Four 3.1m x 3.1m (10'2" x 10'2")

#### GROUND FLOOR 1366 sq.ft. (126.9 sq.m.) approx.

TOTAL FLOOR AREA : 1950 sq.ft. (181.2 sq.m.) approx. Measurements are approximate. Not to scale. Illustrative purposes only Made with Metropix ©2022