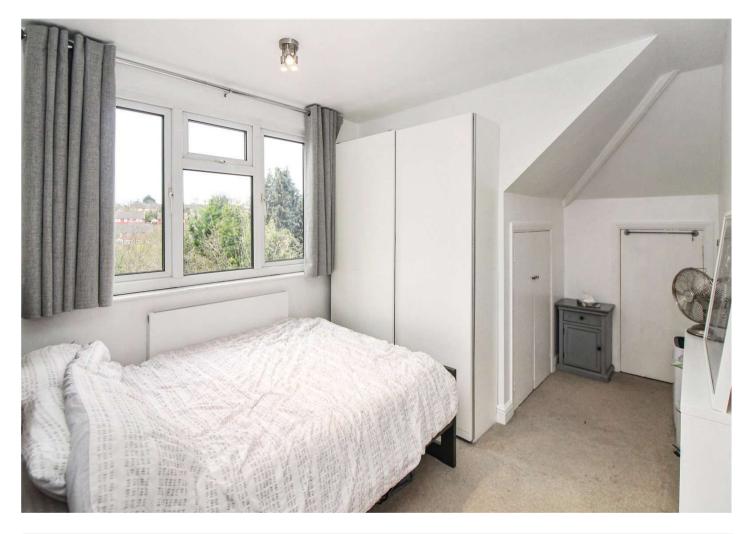

#### Accommodation

Ground Floor Porch Entrance Hall Lounge 7.85m x 3.48m (25'9" x 11'5") Kitchen 3.73m x 2.77m (12'3" x 9'1") Dining Room 6.22m x 2.34m (20'5" x 7'8") Family Room 4.27m x 3.4m (14' x 11'2") Bathroom 3.23m x 1.52m (10'7" x 5') Bedroom Two 3.76m x 3.6m (12'4" x 11'10") First Floor Bedroom One 4.1m x 3.76m (13'5" x 12'4") Bedroom Three 3.76m x 2.87m (12'4" x 9'5") Bedroom Four 3.1m x 3.1m (10'2" x 10'2")