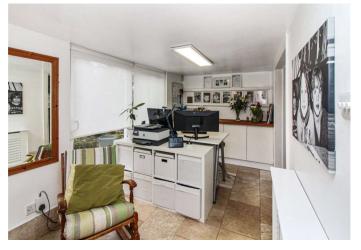

#### Accommodation

Ground Floor Porch Entrance Hall Lounge 7.85m x 3.48m (25'9" x 11'5") Kitchen 3.73m x 2.77m (12'3" x 9'1") Dining Room 6.22m x 2.34m (20'5" x 7'8") Family Room 4.27m x 3.4m (14' x 11'2") Bathroom 3.23m x 1.52m (10'7" x 5') Bedroom Two 3.76m x 3.6m (12'4" x 11'10") First Floor Bedroom One 4.1m x 3.76m (13'5" x 12'4") Bedroom Three 3.76m x 2.87m (12'4" x 9'5") Bedroom Four 3.1m x 3.1m (10'2" x 10'2")