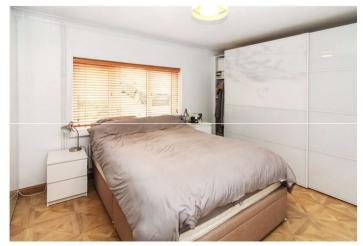

#### Accommodation

Ground Floor Porch Entrance Hall Lounge 7.85m x 3.48m (25'9" x 11'5") Kitchen 3.73m x 2.77m (12'3" x 9'1") Dining Room 6.22m x 2.34m (20'5" x 7'8") Family Room 4.27m x 3.4m (14' x 11'2") Bathroom 3.23m x 1.52m (10'7" x 5') Bedroom Two 3.76m x 3.6m (12'4" x 11'10") First Floor Bedroom One 4.1m x 3.76m (13'5" x 12'4") Bedroom Three 3.76m x 2.87m (12'4" x 9'5") Bedroom Four 3.1m x 3.1m (10'2" x 10'2")