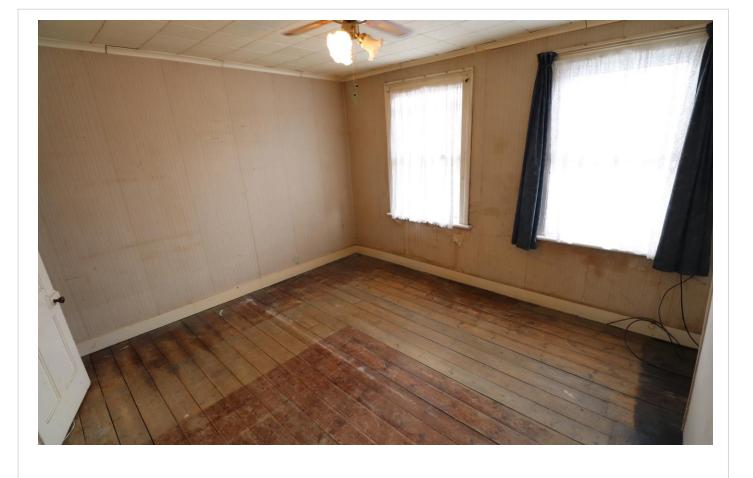

Landing Storage cupboard

**Bedroom 1** 4.3m x 3.5m (14'1" x 11'6") Two double glazed windows to front, alcove cupboard

**Bedroom 2** 3.68m x 2.62m (12'1" x 8'7") Double glazed window to rear, decorative Victorian style fireplace, access to loft