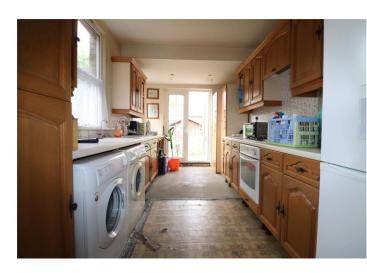

**Kitchen** 4.32m x 2.5m (14'2" x 8'2") Double glazed french doors to rear, double glazed window to side, wall and base units with work surfaces above, sink unit with mixer tap, space for fridge/freezer, space for washing machine and tumble dryer, inset spotlights