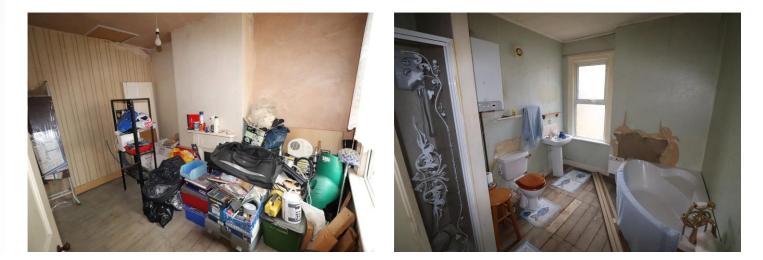

**Bathroom** 2.95m x 2.54m (9'8" x 8'4") Double glazed frosted window to rear, low level wc, pedestal wash hand basin, corner bath with mixer tap and shower attachment, shower cubicle with electric power shower, heated towel rail, combi boiler