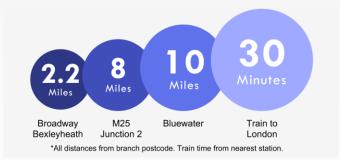

#### Information

At the heart of Belvedere is Nuxley Village – where you'll find shops, pubs, restaurants and the Robinson Jackson branch. Explore a little further and you'll find Lesnes Abbey, with its historic monastic ruins and formal gardens, and Bostall Woods with its protected bluebell fields and ancient trees.

Belvedere residents will be a manageable walk or one stop on the train line away from Abbey Wood's Crossrail station.

- Council Tax: B
- EPC Rating: To be confirmed