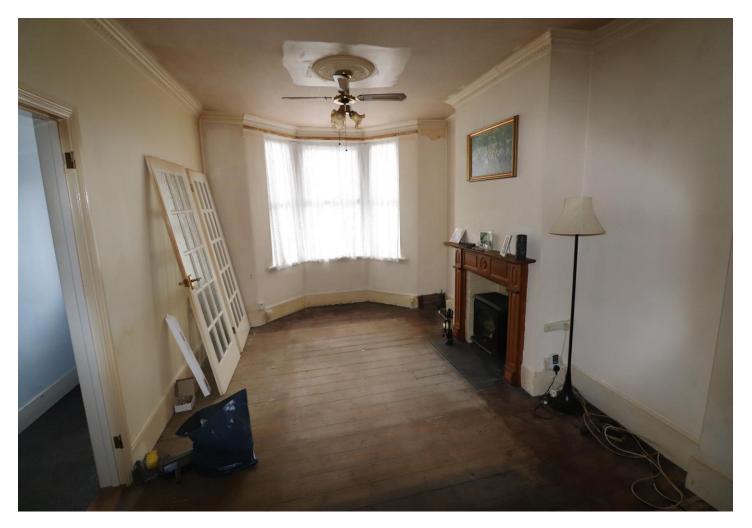

#### Interior

Entrance Hall Wooden door to front, carpet tiles

**Lounge** 6.12m x 3.23m (20'1" x 10'7") Double glazed bay window to front, double glazed french doors to rear, gas fire, decorative coving, ceiling fans, storage cupboard