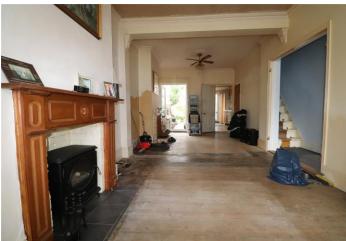

#### Interior

Entrance Hall Wooden door to front, carpet tiles

**Lounge** 6.12m x 3.23m (20'1" x 10'7") Double glazed bay window to front, double glazed french doors to rear, gas fire, decorative coving, ceiling fans, storage cupboard