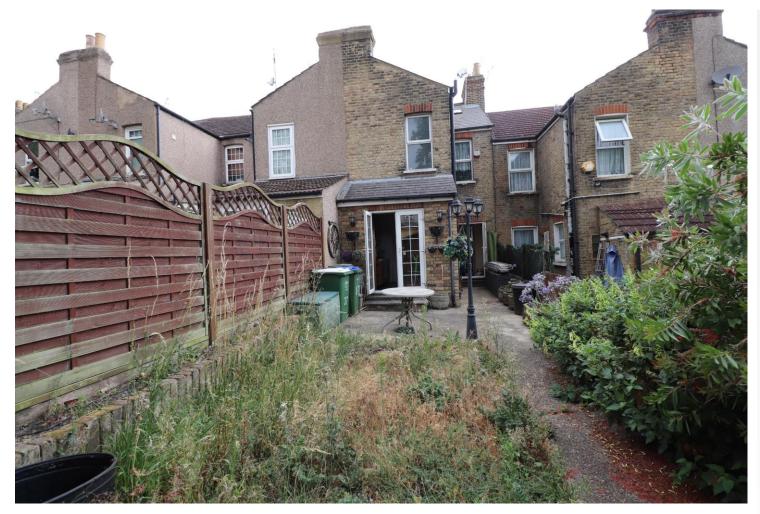

") Double glazed french doors to rear, double glazed window to side, wall and base units with work surfaces above, sink unit with mixer tap, space for fridge/freezer, space for washing machine and tumble dryer, inset spotlights

Landing Storage cupboard

**Bedroom 1** 4.3m x 3.5m (14'1" x 11'6") Two double glazed windows to front, alcove cupboard

**Bedroom 2** 3.68m x 2.62m (12'1" x 8'7") Double glazed window to rear, decorative Victorian style fireplace, access to loft

**Bathroom** 2.95m x 2.54m (9'8" x 8'4") Double glazed frosted window to rear, low level wc, pedestal wash hand basin, corner bath with mixer tap and shower attachment, shower cubicle with electric power shower, heated towel rail, combi boiler

#### Exterior

Garden Mainly laid to lawn, paved area, shed, outside tap







#### Information

At the heart of Belvedere is Nuxley Village – where you'll find shops, pubs, restaurants and the Robinson Jackson branch. Explore a little further and you'll find Lesnes Abbey, with its historic monastic ruins and formal gardens, and Bostall Woods with its protected bluebell fields and ancient trees.

Belvedere residents will be a manageable walk or one stop on the train line away from Abbey Wood's Crossrail station.

- Council Tax: B
- EPC Rating: To be confirmed

### **Property Location**

Ashburnham Road, Belvedere, Kent, DA17 6DA





# FOR MORE INFORMATION CONTACT US TODAY.

#### 01322 441010 Robinson Jackson 61 Nuxley Road, Belvedere, Kent DA17 5JN

belvedere@robinson-jackson.com

These particulars do not form part of an offer or contract and must not be relied up