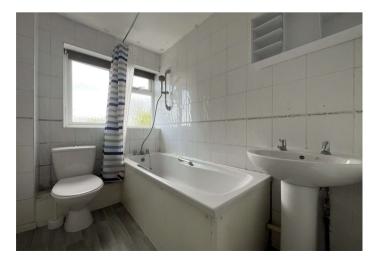

**Bedroom one** 3.38m x 3.45m (11'1" x 11'4")

**Bedroom two** 3.25m x 2.62m (10'8" x 8'7")

**Bathroom** 1.55m x 2.36m (5'1" x 7'9")

To front: Car port and driveway for two.

Rear garden: flat rear garden mainly laid to lawn.