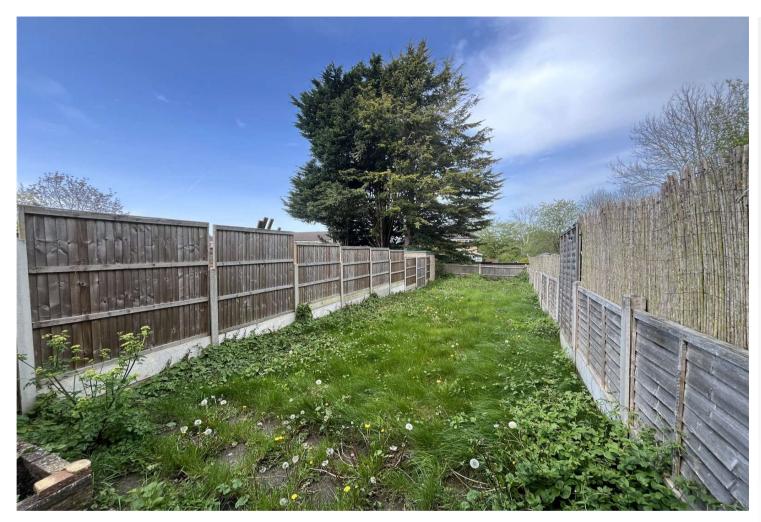

**Bedroom one** 3.38m x 3.45m (11'1" x 11'4")

**Bedroom two** 3.25m x 2.62m (10'8" x 8'7")

**Bathroom** 1.55m x 2.36m (5'1" x 7'9")

To front: Car port and driveway for two.

Rear garden: flat rear garden mainly laid to lawn.

Secure fencing surround.