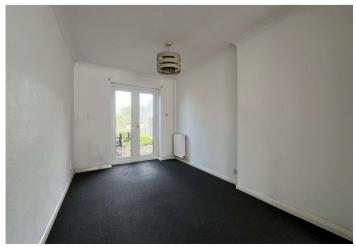

## **Interior**

**Ground floor** 

Entrance Hall 2.5m x 1.27m (8'2" x 4'2")

**Living Room** 3.33m x 3.45m (10'11" x 11'4")

**Dining Room** 3.2m x 2.1m (10'6" x 6'11")

**Kitchen** 3.35m x 1.93m (11' x 6'4")

First floor