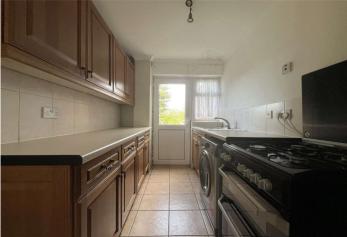

## **Interior**

**Ground floor** 

Entrance Hall 2.5m x 1.27m (8'2" x 4'2")

**Living Room** 3.33m x 3.45m (10'11" x 11'4")

**Dining Room** 3.2m x 2.1m (10'6" x 6'11")

**Kitchen** 3.35m x 1.93m (11' x 6'4")

First floor