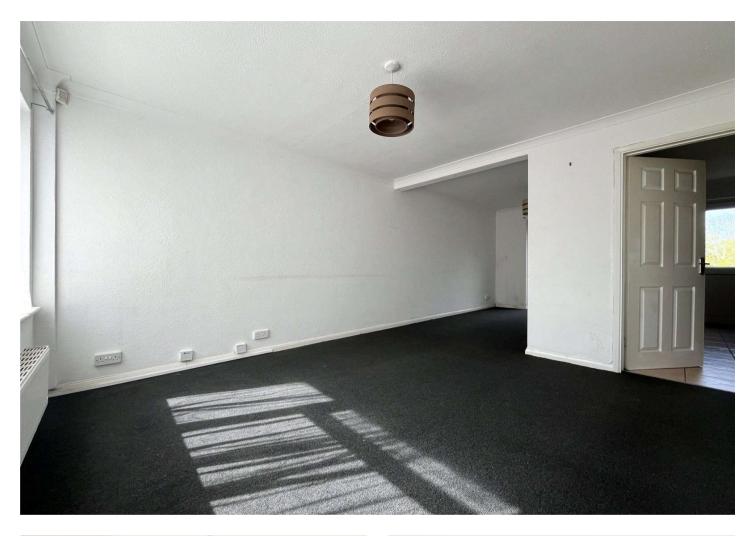

## **Interior**

**Ground floor** 

Entrance Hall 2.5m x 1.27m (8'2" x 4'2")

**Living Room** 3.33m x 3.45m (10'11" x 11'4")

**Dining Room** 3.2m x 2.1m (10'6" x 6'11")

**Kitchen** 3.35m x 1.93m (11' x 6'4")

First floor