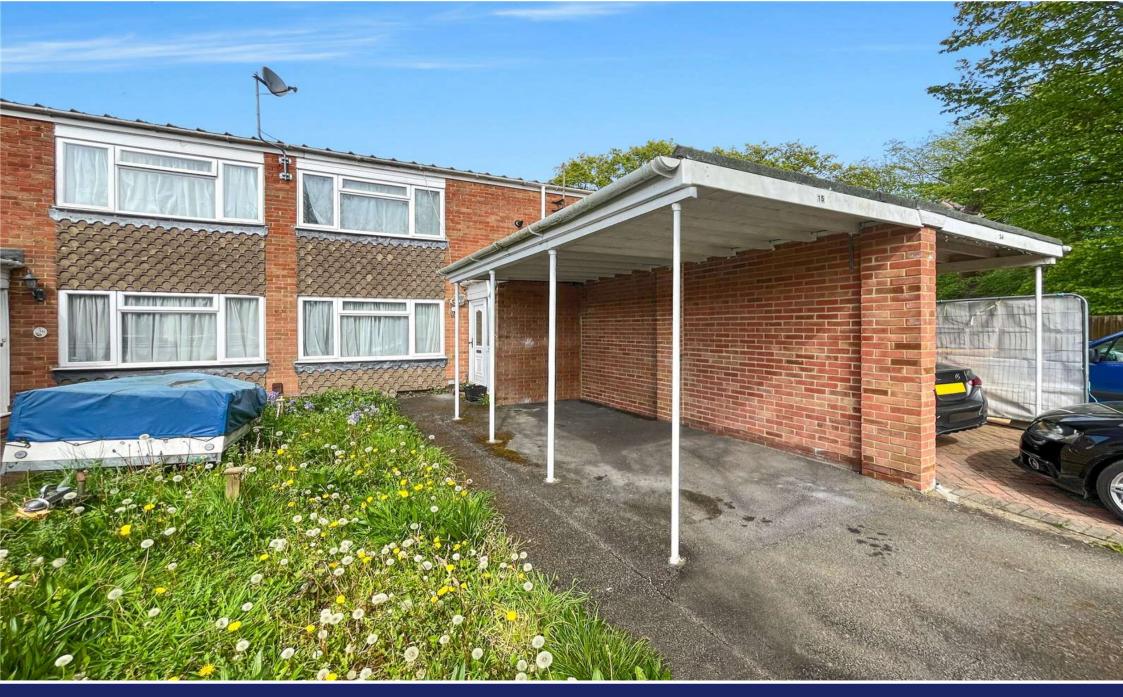

## **Property Features**

- Council Tax: B
- EPC Rating: D
- No chain
- Cul-de-sac location
- Ideal for first time buyers/investors
- Driveway for two
- Large rear garden
- Must be viewed

**Bedroom one** 3.38m x 3.45m (11'1" x 11'4")

**Bedroom two** 3.25m x 2.62m (10'8" x 8'7")

**Bathroom** 1.55m x 2.36m (5'1" x 7'9")

To front: Car port and driveway for two.

Rear garden: flat rear garden mainly laid to lawn.