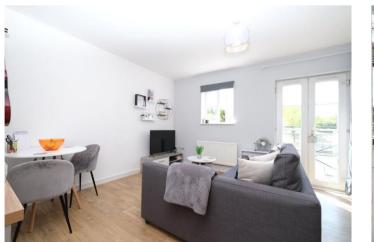

#### Interior

**Living Area:** 6.12m x 4m (20'1" x 13'1") Double glazed window to rear. Double glazed Juliette balcony to rear. Laminate flooring. Open to kitchen.

**Kitchen:** Double glazed window to rear. Range of wall and base units with work surfaces over. Integrated washing machine. Integrated fridge freezer. Integrated electric oven. Gas hob. Laminate flooring. Splash backs. Open to living area