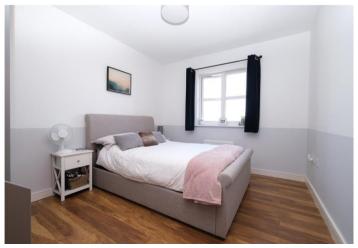

**Bedroom One** 3.58m x 2.95m (11'9" x 9'8") Double glazed window to front. Laminate wooden flooring. Radiator.

**Bedroom Two:** 3.33m x 1.88m (10'11" x 6'2") Double glazed window to front. Radiator. Carpet.