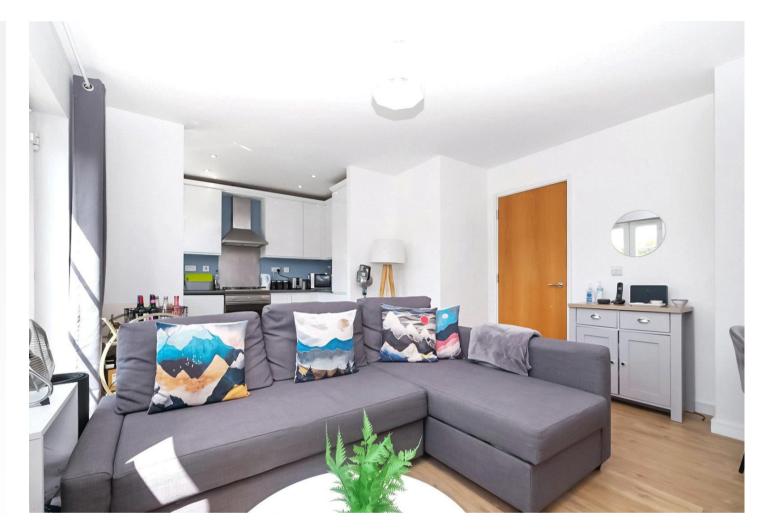

#### Interior

**Living Area:** 6.12m x 4m (20'1" x 13'1") Double glazed window to rear. Double glazed Juliette balcony to rear. Laminate flooring. Open to kitchen.

**Kitchen:** Double glazed window to rear. Range of wall and base units with work surfaces over. Integrated washing machine. Integrated fridge freezer. Integrated electric oven. Gas hob. Laminate flooring. Splash backs. Open to living area