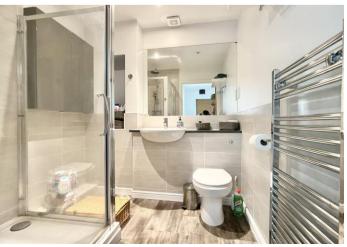

**Bathroom:** 2m x 1.93m (6'7" x 6'4") Walk in shower. Spotlights. Extractor fan. Vanity wash hand basin. Low level WC. Part tiled walls. Laminate flooring. Heated towel rail.