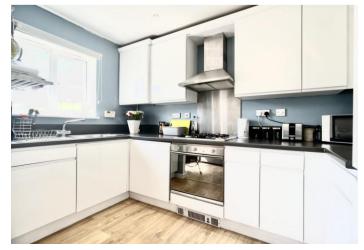

#### Interior

**Living Area:** 6.12m x 4m (20'1" x 13'1") Double glazed window to rear. Double glazed Juliette balcony to rear. Laminate flooring. Open to kitchen.

**Kitchen:** Double glazed window to rear. Range of wall and base units with work surfaces over. Integrated washing machine. Integrated fridge freezer. Integrated electric oven. Gas hob. Laminate flooring. Splash backs. Open to living area