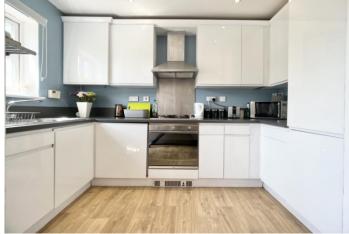

#### Interior

**Living Area:** 6.12m x 4m (20'1" x 13'1") Double glazed window to rear. Double glazed Juliette balcony to rear. Laminate flooring. Open to kitchen.

**Kitchen:** Double glazed window to rear. Range of wall and base units with work surfaces over. Integrated washing machine. Integrated fridge freezer. Integrated electric oven. Gas hob. Laminate flooring. Splash backs. Open to living area