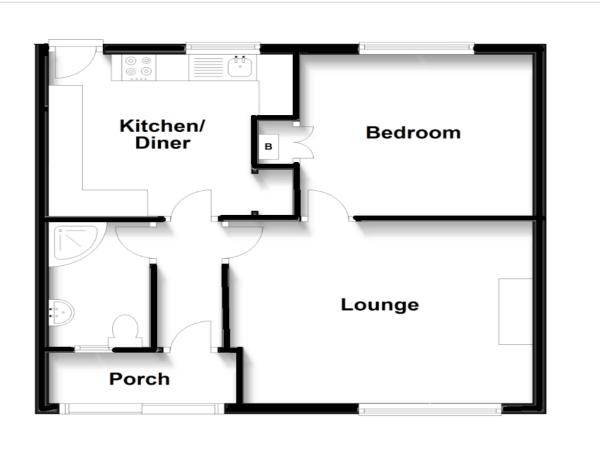

## Beechwood Avenue, Milton Regis

Offered with no onward chain, this smart one bedroom bungalow offers good living space and is situated in a quiet close in the popular Milton Regis area.

Accommodation comprises of an entrance hall which opens up into the spacious lounge, kitchen/diner and shower room.

### Interior

Porch

Entrance Hall

Living Room 4.27m x 3.35m (14' x 11')

Bedroom 3.45m x 3.02m (11'4" x 9'11")

Kitchen/Diner 3.66m x 2.97m (12' x 9'9")

Front: Lawn

Rear: