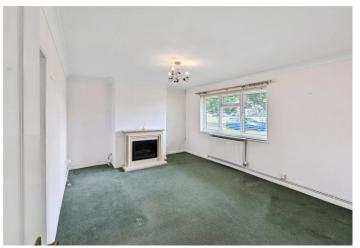

There is a generous bedroom off of the living room too.

There is on road parking to the front of the bungalow and a well maintained communal garden behind.

### Interior

Porch

Entrance Hall

Living Room 4.27m x 3.35m (14' x 11')

Bedroom 3.45m x 3.02m (11'4" x 9'11")

Kitchen/Diner 3.66m x 2.97m (12' x 9'9")

Front: Lawn

Rear: