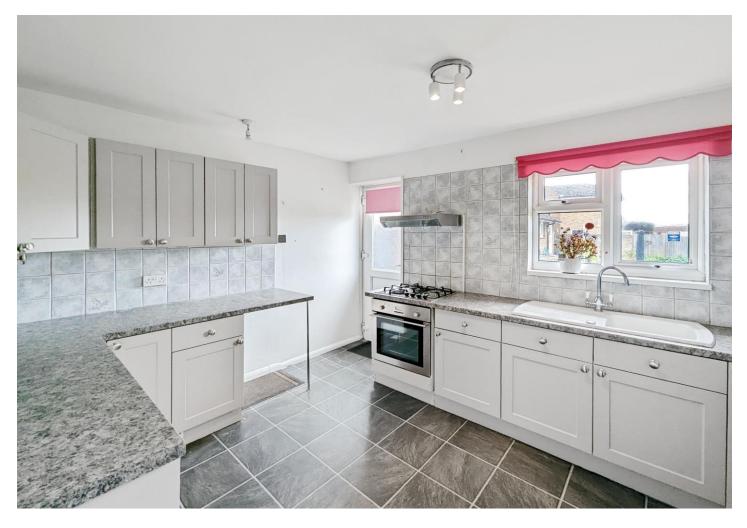

### Interior

Porch

Entrance Hall

Living Room 4.27m x 3.35m (14' x 11')

Bedroom 3.45m x 3.02m (11'4" x 9'11")

Kitchen/Diner 3.66m x 2.97m (12' x 9'9")

Front: Lawn

Rear: