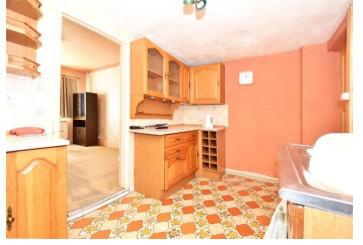

#### Interior

Porch Double glazed door to front.

**Reception Room** *4.27m x 3.89m (14' x 12'9")* Double glazed window to front. Radiator. Stairs to first floor. Open to kitchen.

**Kitchen/Breakfast Room** 3.89m x 2.4m (12'9" x 7'10") Window and door to garden. Range of matching wall and base cabinets with countertop over with sink/drainer inset. Space for washing machine, fridge/freezer and cooker.