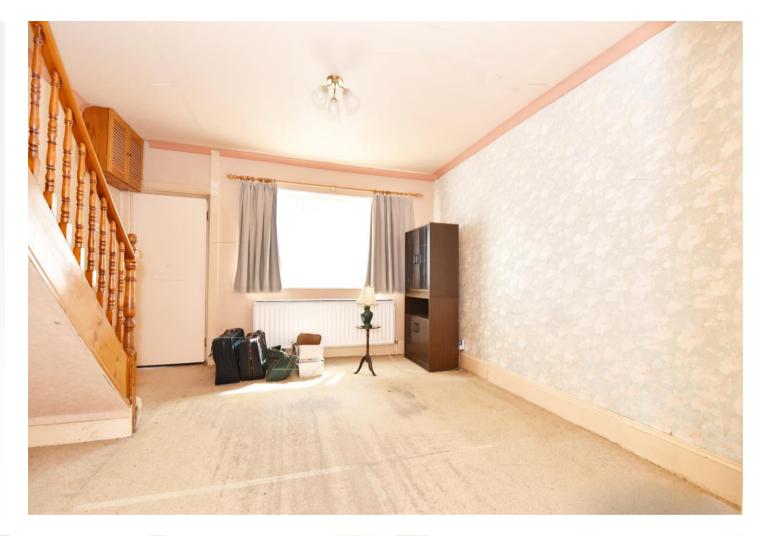

#### Interior

Porch Double glazed door to front.

**Reception Room** *4.27m x 3.89m (14' x 12'9")* Double glazed window to front. Radiator. Stairs to first floor. Open to kitchen.

**Kitchen/Breakfast Room** 3.89m x 2.4m (12'9" x 7'10") Window and door to garden. Range of matching wall and base cabinets with countertop over with sink/drainer inset. Space for washing machine, fridge/freezer and cooker.