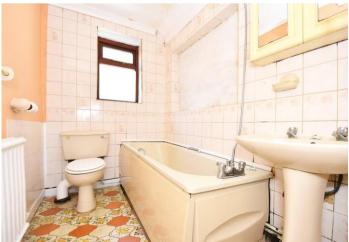

**Bathroom** 2.24m x 1.57m (7'4" x 5'2") Window to rear. Enclosed panelled bath. Wash basin. Low level wc. Radiator.

First Floor Landing

Offering access to bedrooms.

**Bedroom One** 3.89m x 23.65m (12'9" x 77'7") Double glazed window to front. Radiator. Fitted wardrobe.