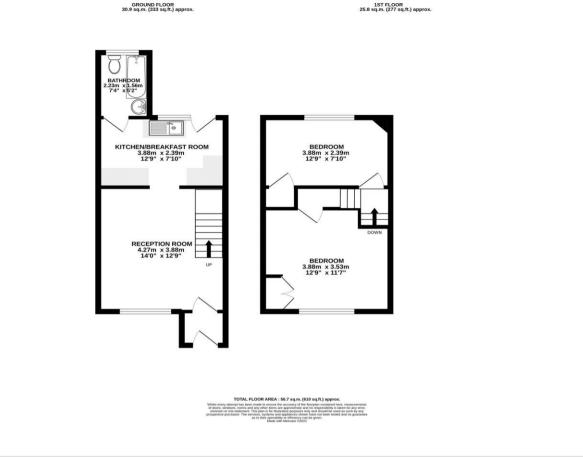

#### Interior

Porch Double glazed door to front.

**Reception Room** *4.27m x 3.89m (14' x 12'9")* Double glazed window to front. Radiator. Stairs to first floor. Open to kitchen.

**Kitchen/Breakfast Room** 3.89m x 2.4m (12'9" x 7'10") Window and door to garden. Range of matching wall and base cabinets with countertop over with sink/drainer inset. Space for washing machine, fridge/freezer and cooker.

**Bathroom** 2.24m x 1.57m (7'4" x 5'2") Window to rear. Enclosed panelled bath. Wash basin. Low level wc. Radiator.

First Floor Landing

Offering access to bedrooms.

**Bedroom One** 3.89m x 23.65m (12'9" x 77'7") Double glazed window to front. Radiator. Fitted wardrobe.

**Bedroom Two** 3.89m x 2.4m (12'9" x 7'10") Double glazed window to rear. radiator. Integrated cupboard which has access to loft.

#### Exterior

**Rear Garden** Measuring in excess of 150feet (47m) with a Western exposure. The garden is divided into areas with a shed and ponds to the rear, fruit trees and lawn to the middle and lawn and paved patio next to the house.