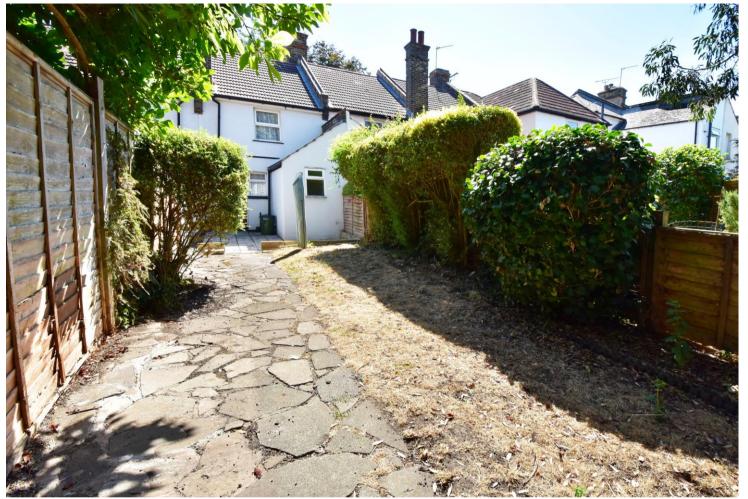

#### Exterior

**Rear Garden** Measuring in excess of 150feet (47m) with a Western exposure. The garden is divided into areas with a shed and ponds to the rear, fruit trees and lawn to the middle and lawn and paved patio next to the house.

**Front Garden** Offering a printed concrete area where the current vendor parks their vehicles.