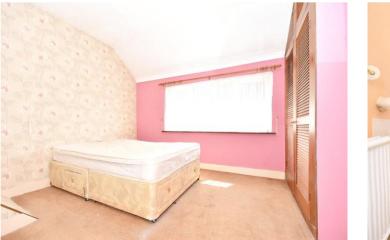

**Bathroom** 2.24m x 1.57m (7'4" x 5'2") Window to rear. Enclosed panelled bath. Wash basin. Low level wc. Radiator.

First Floor Landing

Offering access to bedrooms.

**Bedroom One** 3.89m x 23.65m (12'9" x 77'7") Double glazed window to front. Radiator. Fitted wardrobe.