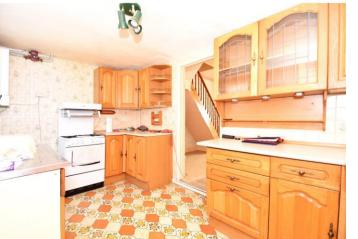

#### Interior

Porch Double glazed door to front.

**Reception Room** *4.27m x 3.89m (14' x 12'9")* Double glazed window to front. Radiator. Stairs to first floor. Open to kitchen.

**Kitchen/Breakfast Room** 3.89m x 2.4m (12'9" x 7'10") Window and door to garden. Range of matching wall and base cabinets with countertop over with sink/drainer inset. Space for washing machine, fridge/freezer and cooker.