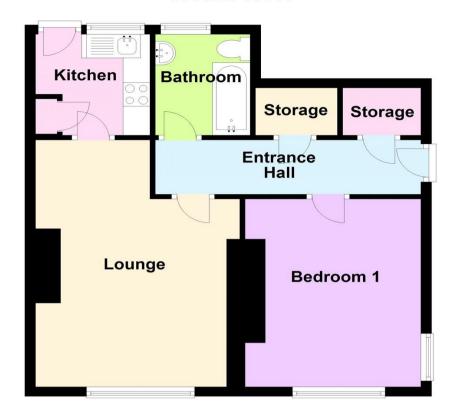

# **Ground Floor**

hall Part opaque glazed wooden entrance door, wood laminate flooring, two storage cupboards, wall mounted electric heater.

**Reception Room** 3.76m x 3.56m (12'4" x 11'8") Double glazed window to front, wood laminate flooring, wall mounted electric heater.

**Kitchen** 2.18m x 2.16m (7'2" x 7'1") Opaque double glazed window to rear, door to rear, range of wall and base units with work surface over, single bowl sink unit, oven and hob to remain, plumbing for washing machine, space for fridge freezer, tiled splash back, tiled flooring, extractor.

**Bedroom 1** 3.7m x 3.05m (12'2" x 10') Double glazed window to front, wood laminate flooring, wall mounted electric heater.

**Bathroom** Opaque double glazed window to rear, three piece suite comprising of panelled bath with electric power shower over, inset hand basin

with mixer tap over and vanity unit under, low level w.c., heated towel rail, part tiled floor, part tiled walls.

### **Exterior**

Garden 6.1m x 6.1m (20' x 20') Shingle, side access, outside power socket.