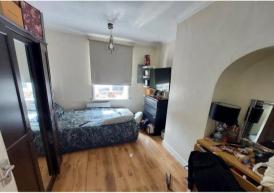

**Bedroom 1** 3.7m x 3.05m (12'2" x 10') Double glazed window to front, wood laminate flooring, wall mounted electric heater.

**Bathroom** Opaque double glazed window to rear, three piece suite comprising of panelled bath with electric power shower over, inset hand basin