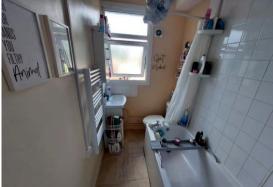

**Bedroom 1** 3.7m x 3.05m (12'2" x 10') Double glazed window to front, wood laminate flooring, wall mounted electric heater.

**Bathroom** Opaque double glazed window to rear, three piece suite comprising of panelled bath with electric power shower over, inset hand basin

with mixer tap over and vanity unit under, low level w.c., heated towel rail, part tiled floor, part tiled walls.