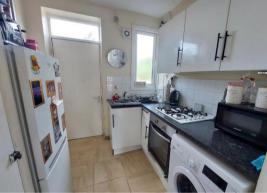

**Kitchen** 2.18m x 2.16m (7'2" x 7'1") Opaque double glazed window to rear, door to rear, range of wall and base units with work surface over, single bowl sink unit, oven and hob to remain, plumbing for washing machine, space for fridge freezer, tiled splash back, tiled flooring, extractor.