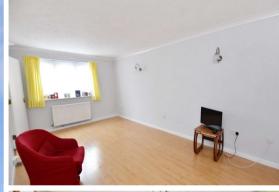

## **Interior**

Hall

Lounge/Diner 5.44m x 3.12m (17'10" x 10'3")

**Kitchen** 2.4m x 2.4m (7'10" x 7'10")

Bedroom 1 4.06m x 3.56m (13'4" x 11'8")

Bedroom 2 3.15m x 2.16m (10'4" x 7'1")

Bathroom

WC