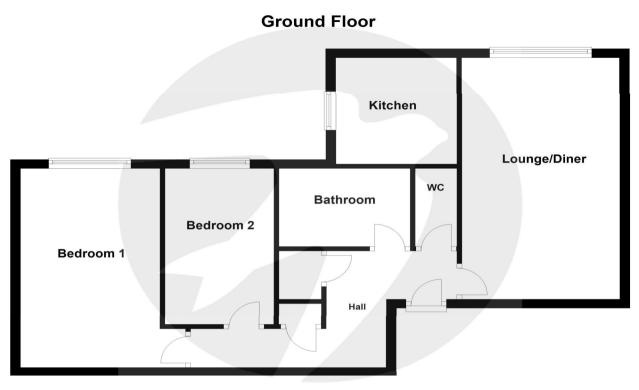

New Windows

Long Lease

Garage

Please note that this is for illustration purposes only and should not be used as an exact representation of the property. All measurements are approximate.

Plan produced using PlanUp.

## **Interior**

Hall

Lounge/Diner 5.44m x 3.12m (17'10" x 10'3")

**Kitchen** 2.4m x 2.4m (7'10" x 7'10")

Bedroom 1 4.06m x 3.56m (13'4" x 11'8")

Bedroom 2 3.15m x 2.16m (10'4" x 7'1")

Bathroom

WC

## Exterior

Garage

Communal Grounds