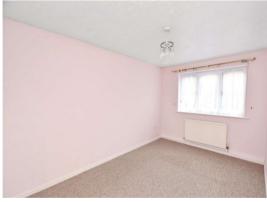

## **Interior**

Hall

Lounge/Diner 5.44m x 3.12m (17'10" x 10'3")

**Kitchen** 2.4m x 2.4m (7'10" x 7'10")

Bedroom 1 4.06m x 3.56m (13'4" x 11'8")

Bedroom 2 3.15m x 2.16m (10'4" x 7'1")

Bathroom

WC