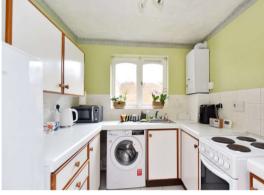

## **Interior**

Hall

Lounge/Diner 5.44m x 3.12m (17'10" x 10'3")

**Kitchen** 2.4m x 2.4m (7'10" x 7'10")

Bedroom 1 4.06m x 3.56m (13'4" x 11'8")

Bedroom 2 3.15m x 2.16m (10'4" x 7'1")

Bathroom

WC