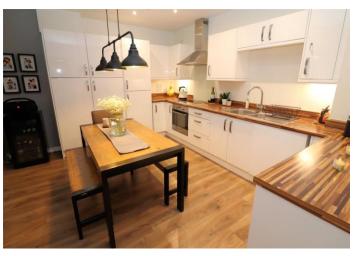

Lounge/Kitchen/Diner 7.92m x 4.27m (26' x 14')

**Lounge Area** Triple glazed window to side and triple glazed double doors patio area. Radiator. Wood laminate flooring.

**Kitchen Area** Range of fitted white high gloss wall and base units with under lighting and work surfaces over. 1.5 stainless steel sink unit with mixer tap. integrated dishwasher, washing machine, fridge/freezer, oven, hob and extractor. Wood laminate flooring.