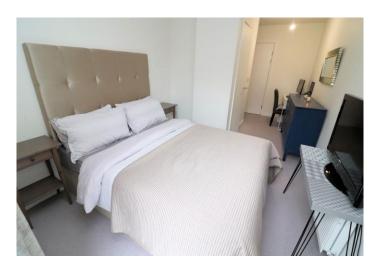

**Bedroom 1** 5.82m x 2.74m (19'1" x 9') Triple glazed window to side. Built in storage cupboard. Built in double wardrobes. Carpet.

**Ensuite shower** 1.96m x 2.03m (6'5" x 6'8") Walk in shower with mixer shower over, glass screen and tiled walls. pedestal wash hand basin and low level wc. Heated towel rail. Ceramic tiled flooring. Tiled walls. Extractor.