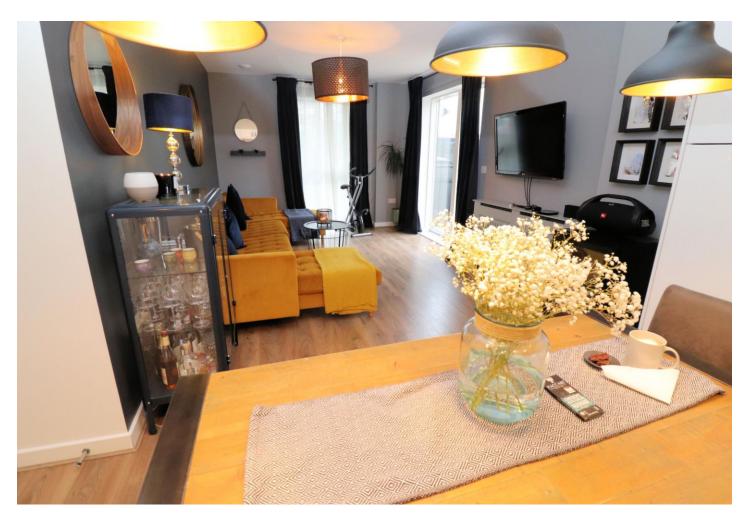

Lounge/Kitchen/Diner 7.92m x 4.27m (26' x 14')

**Lounge Area** Triple glazed window to side and triple glazed double doors patio area. Radiator. Wood laminate flooring.

**Kitchen Area** Range of fitted white high gloss wall and base units with under lighting and work surfaces over. 1.5 stainless steel sink unit with mixer tap. integrated dishwasher, washing machine, fridge/freezer, oven, hob and extractor. Wood laminate flooring.