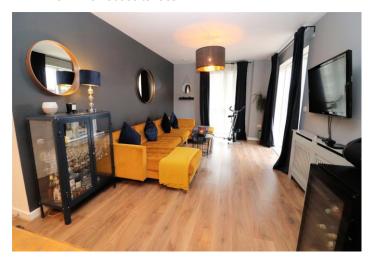

Lounge/Kitchen/Diner 7.92m x 4.27m (26' x 14')

**Lounge Area** Triple glazed window to side and triple glazed double doors patio area. Radiator. Wood laminate flooring.

**Kitchen Area** Range of fitted white high gloss wall and base units with under lighting and work surfaces over. 1.5 stainless steel sink unit with mixer tap. integrated dishwasher, washing machine, fridge/freezer, oven, hob and extractor. Wood laminate flooring.