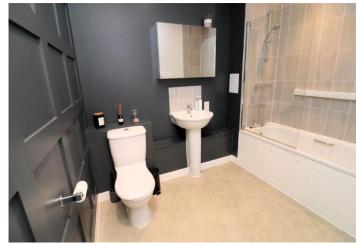

**Bedroom 1** 5.82m x 2.74m (19'1" x 9') Triple glazed window to side. Built in storage cupboard. Built in double wardrobes. Carpet.

**Ensuite shower** 1.96m x 2.03m (6'5" x 6'8") Walk in shower with mixer shower over, glass screen and tiled walls. pedestal wash hand basin and low level wc. Heated towel rail. Ceramic tiled flooring. Tiled walls. Extractor.

**Bedroom 2** 4. 4.65m x 2.74m (15'3" x 9') Triple glazed window to side. Radiator. Carpet.

**Bedroom 3** 3.1m x 2.36m (14'9" x 7'10") Triple glazed window to side. Radiator. Carpet.

**Bathroom** 2.64m x 1.98m (8'8" x 6'6") Three piece white suite comprising: Panelled bath with mixer tap and sixer shower over, pedestal wash hand basin and low level wc. Heated towel rail. Vinyl flooring. Extractor.