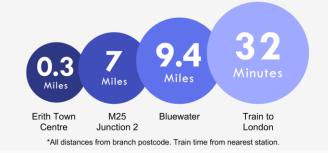

#### **Additional Information**

Erith & Northumberland Heath are adjacent neighbourhoods enjoying close proximity to Bexley borough's main thoroughfare, Bexleyheath Broadway. Firmly residential, Northumberland Heath is a quiet enclave with some charming Victorian properties and a small village-like centre.

Erith is a larger town that has undergone rejuvenation in recent years, with a revamped town centre, a waterfront setting (home to London's longest pier) and an ambitious house building programme. Don't miss the annual Erith Riverside Festival.