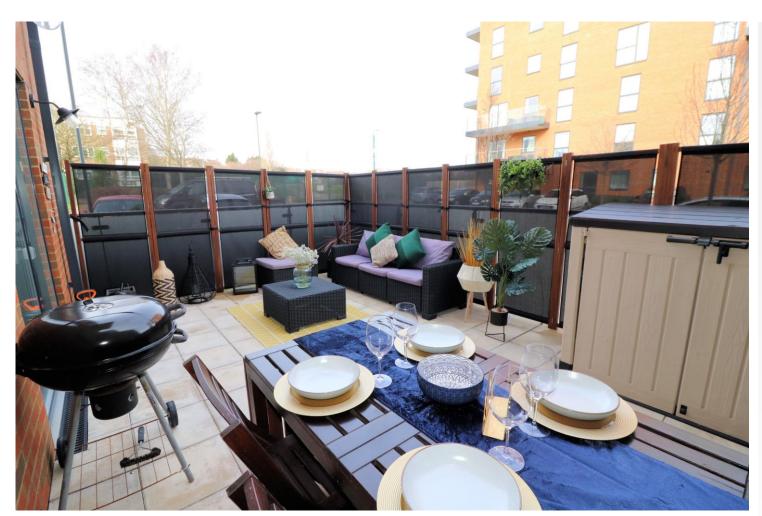

#### **Exterior**

Patio 5.4m x 3.78m (17'9" x 12'5") Patioed terrace. Light.

Parking Allocated parking space (to be verified by Vendors solicitor)