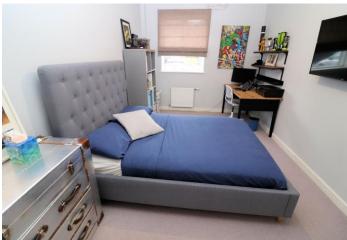

**Bedroom 2** 4. 4.65m x 2.74m (15'3" x 9') Triple glazed window to side. Radiator. Carpet.

**Bedroom 3** 3.1m x 2.36m (14'9" x 7'10") Triple glazed window to side. Radiator. Carpet.

**Bathroom** 2.64m x 1.98m (8'8" x 6'6") Three piece white suite comprising: Panelled bath with mixer tap and sixer shower over, pedestal wash hand basin and low level wc. Heated towel rail. Vinyl flooring. Extractor.