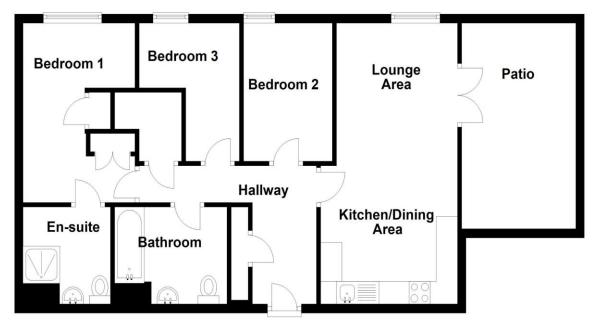

#### **Ground Floor**

Total area: approx 90 square metres

Whilst every attempt has been made to ensure the accuracy of the floorplan contained here, measurements of doors, windows and rooms are approximate and no responsibility is taken for any error, omission or misstatement. These plans are for representation purposes only and should be used as such by any prospective purchaser/ tenant. The services systems and appliances listed in this specification have not been tested and no guarantee as to their operating ability or their efficiency can be given.

Plan produced using PlanUp.