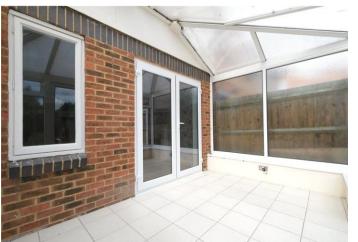

 $\begin{tabular}{ll} \textbf{Conservatory} \ 4.83 m \ x \ 2.44 m \ (15'10" \ x \ 8') \ Double \ Glazed \ Windows \\ to \ Sides \ and \ Rear, \ Double \ Glazed \ Double \ Door \ to \ Rear, \ Tiled \\ Floor, \end{tabular}$ 