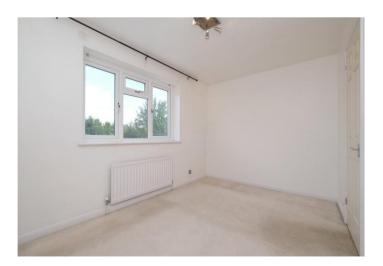

**Landing** 2.92m x 3.43m (9'7" x 11'3") Recess Lighting, Loft Access, Airing Cupboard, Carpet

 $\begin{tabular}{ll} \textbf{Bedroom One} 5.38m & x 3.4m & (17'8" x 11'2") Pendant Light, Double \\ \textbf{Glazed Window to Rear, Single Radiator to Side, Carpet} \\ \end{tabular}$ 

**Bedroom Two** 5.38 (17'8")m x 3.86 (12'8")m (into Recess) Recess Lighting, Double Glazed Window to Front, Single Radiator to Side, Carpet

**Bathroom** 3.66m x 3.25m (12' x 10'8") Recess Lighting, Extractor, Part Tiled Wall, Heated Towel Rail, Low-level WC, Vanity Sink, Panel Bath with Overhead Shower, Vinyl Floor