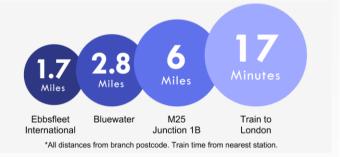

To the front of the property provides off street parking and the property is well situated to be walking distance to Bluewater Shopping Centre and Greenhithe Station.