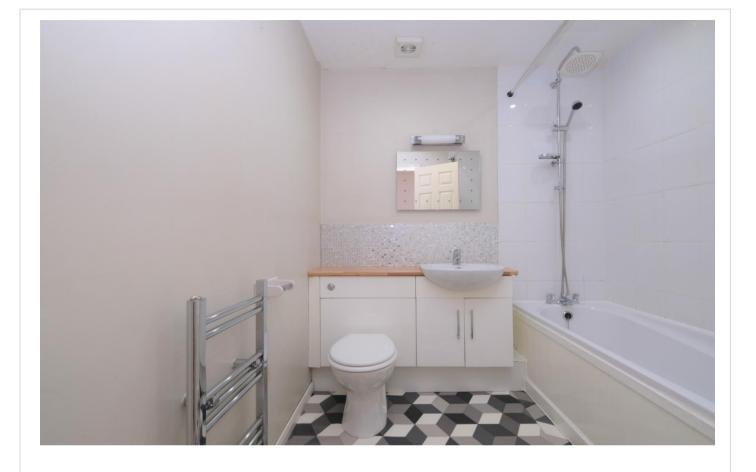

**Bedroom Two** 5.38 (17'8")m x 3.86 (12'8")m (into Recess) Recess Lighting, Double Glazed Window to Front, Single Radiator to Side, Carpet

**Bathroom** 3.66m x 3.25m (12' x 10'8") Recess Lighting, Extractor, Part Tiled Wall, Heated Towel Rail, Low-level WC, Vanity Sink, Panel Bath with Overhead Shower, Vinyl Floor