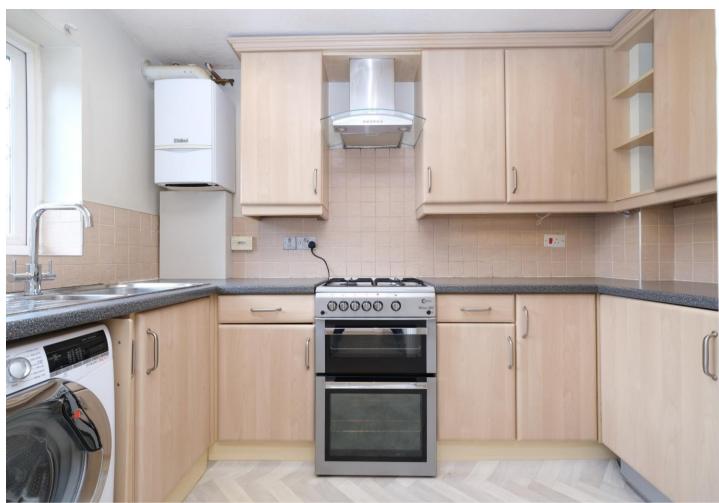

#### **Interior**

**Entrance Hall** Recess Lighting, PVC Door to Front, Storage Cupboard, Single Radiator to Side, Wood Effect Floor

**Kitchen** 4.11m x 2.41m (13'6" x 7'11") Recess Lighting, Double Glazed Window to Front, Part Tiled Wall, Single Radiator to Side, Range of Wall and Base Units with Worktop, Integrated Undercounter Fridge, Integrated Undercounter Freezer, Space for Washing Machine, Space for Oven, Space for Microwave, Vinyl Floor

#### **Additional Information**

Dartford Borough Council-Tax Band C

Total floor area-61 sq. metres

Boiler located in Kitchen