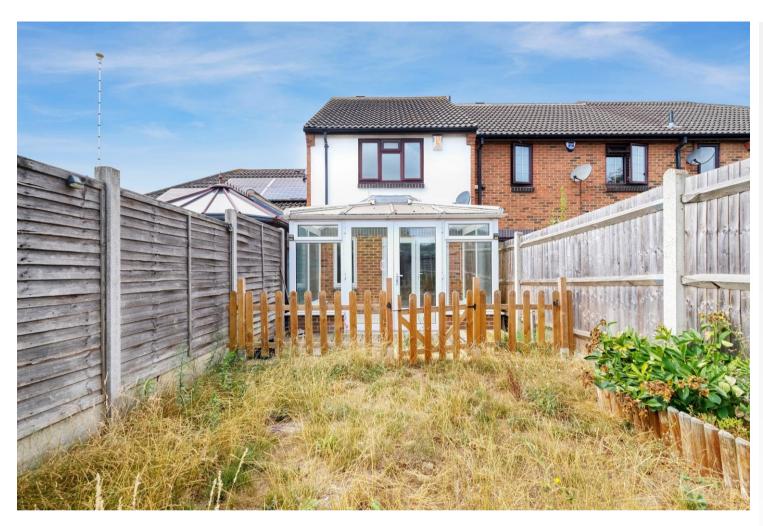

 $\begin{tabular}{ll} \textbf{Conservatory} \ 4.83 m \ x \ 2.44 m \ (15'10" \ x \ 8') \ Double \ Glazed \ Windows \\ to \ Sides \ and \ Rear, \ Double \ Glazed \ Double \ Door \ to \ Rear, \ Tiled \\ Floor, \end{tabular}$ 

#### **Exterior**

Rear Garden: Patio area. Laid Lawn

**Shared Driveway** 