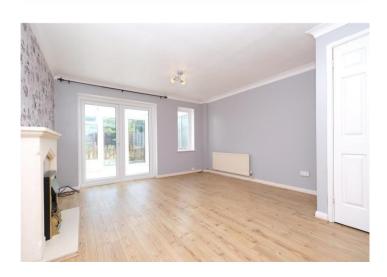

Reception Room 7.62m x 5.28m (25' x 17'4") Pendant Light, Feature Fireplace, Double Glazed Double Doors to Rear, Double Glazed Window to Rear, Single radiator to Side, Understairs Storage Cupboard, Wood Effect Flooring