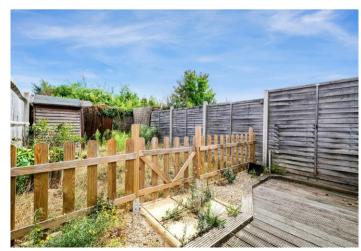

Johnsons Way | Greenhithe, Kent, DA9 9LP













# Johnsons Way, Greenhithe

GUIDE PRICE £325,000 - £350,000

Robinson-Jackson are delighted to present to market this CHAIN FREE two-bedroom home. The property comprises of a modern kitchen to front with sizeable reception room leading to a bright conservatory and private garden to rear. Upstairs the property comes complete with two double bedrooms and modern fitted bathroom.

To the front of the property provides off street parking and the property is well situated to be walking distance to Bluewater Shopping Centre and Greenhithe Station.

## **Property Features**

- EPC Rating: C
- CHAIN FREE
- Two Double Bedrooms
- Modern Upstairs Bathroom
- Off-Street Parking
- Walking Distance to Bluewater Shopping Centre









#### **Interior**

**Entrance Hall** Recess Lighting, PVC Door to Front, Storage Cupboard, Single Radiator to Side, Wood Effect Floor

**Kitchen** 4.11m x 2.41m (13'6" x 7'11") Recess Lighting, Double Glazed Window to Front, Part Tiled Wall, Single Radiator to Side, Range of Wall and Base Units with Worktop, Integrated Undercounter Fridge, Integrated Undercounter Freezer, Space for Washing Machine, Space for Oven, Space for Microwave, Vinyl Floor

Reception Room 7.62m x 5.28m (25' x 17'4") Pendant Light, Feature Fireplace, Double Glazed Double Doors to Rear, Double Glazed Window to Rear, Single radiator to Side, Understairs Storage Cupboard, Wood Effect Flooring

 $\begin{tabular}{ll} \textbf{Conservatory} \ 4.83 m \ x \ 2.44 m \ (15'10" \ x \ 8') \ Double \ Glazed \ Windows \\ to \ Side