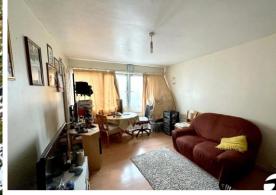

# Reception Room Assam x 3.23m (15'10" x 10'7")

# **Property Features**

- Three bedroom flat
- Split level
- Balcony
- Ample storage
- Chain free
- Close to local amenities and transport links
- Total floor area: 76m<sup>2</sup> = 818ft<sup>2</sup> (guidance only)