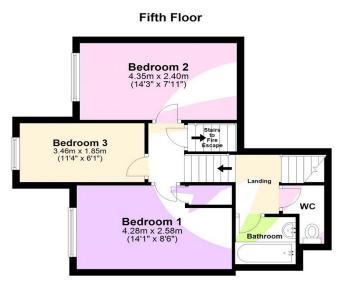

# **Property Features**

- Three bedroom flat
- Split level
- Balcony
- Ample storage
- Chain free
- Close to local amenities and transport links
- Total floor area: 76m<sup>2</sup> = 818ft<sup>2</sup> (guidance only)