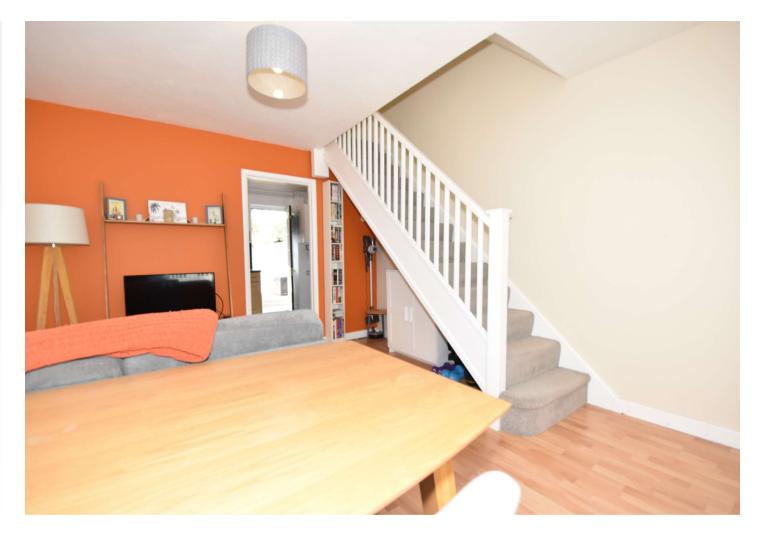

#### **Interior**

**Entrance Porch** Double glazed door to front. Double glazed window to side. Door into lounge.

**Lounge/Diner** 4.24m x 3.56m (13'11" x 11'8") Door to porch. Double glazed window to front. Stairs to first floor. Under stairs space.