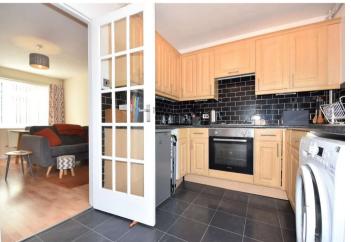

**Kitchen** 3.56m x 2.44m (11'8" x 8') Double glazed window to rear. Door to rear garden. Range of wall and base units with work surfaces over. Built in oven, hob and extractor hood. Stainless steel sink unit. Space for fridge. Space for freezer. Plumbed for washing machine. Laminate tile effect flooring.