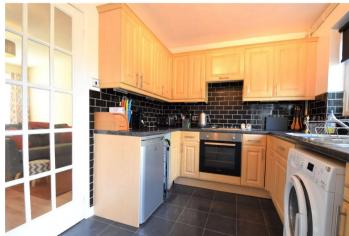

**Kitchen** 3.56m x 2.44m (11'8" x 8') Double glazed window to rear. Door to rear garden. Range of wall and base units with work surfaces over. Built in oven, hob and extractor hood. Stainless steel sink unit. Space for fridge. Space for freezer. Plumbed for washing machine. Laminate tile effect flooring.