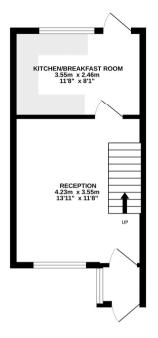

#### **Interior**

**Entrance Porch** Double glazed door to front. Double glazed window to side. Door into lounge.

**Lounge/Diner** 4.24m x 3.56m (13'11" x 11'8") Door to porch. Double glazed window to front. Stairs to first floor. Under stairs space.

**Kitchen** 3.56m x 2.44m (11'8" x 8') Double glazed window to rear. Door to rear garden. Range of wall and base units with work surfaces over. Built in oven, hob and extractor hood. Stainless steel sink unit. Space for fridge. Space for freezer. Plumbed for washing machine. Laminate tile effect flooring.

#### **Exterior**

Rear Garden: Decked area. Side gated access. Outside tap. Shed with power. Brick built barbeque.

Parking: Allocated parking space.

GROUND FLOOR 25.1 sq.m. (270 sq.ft.) approx. 1ST FLOOR 23.8 sq.m. (256 sq.ft.) approx.

TOTAL FLOOR AREA: 48.9 sq.m. (526 sq.ft.) appro

Whish every attempt has been made to ensure the accuracy of the floorplan contained here, measuremen of doors, windows, rooms and any other items are approximate and no responsibility is taken for any erro omission or mis-statement. This plan is for illustrative purposes only and should be used as such by any prospective purchaser. This plan is for illustrative purposes only and should be used as such by any prospective purchaser. This plan is for illustrative purposes only and should be used as such by any prospective purchaser. This plan is for illustrative shown have not been tested and no guarant so that operatively or efficiency can be given.