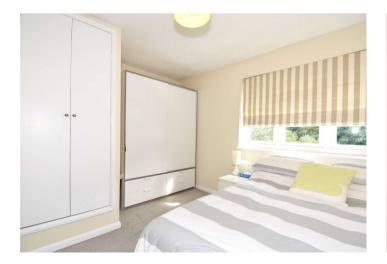

Landing Carpet. Access to bedroom 1, 2 and bathroom.

**Bedroom One** 3.56m x 3.4m (11'8" x 11'2") at widest. Double glazed window to front. Radiator. Carpet. Storage cupboard.

**Bedroom Two** 3.33m x 1.65m (10'11" x 5'5") Double glazed window to front. Carpet. Radiator. Access to boarded loft with light.