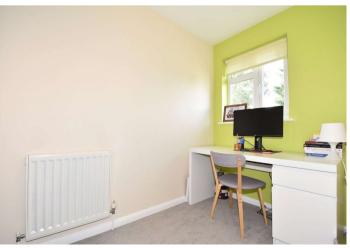

Landing Carpet. Access to bedroom 1, 2 and bathroom.

**Bedroom One** 3.56m x 3.4m (11'8" x 11'2") at widest. Double glazed window to front. Radiator. Carpet. Storage cupboard.

**Bedroom Two** 3.33m x 1.65m (10'11" x 5'5") Double glazed window to front. Carpet. Radiator. Access to boarded loft with light.