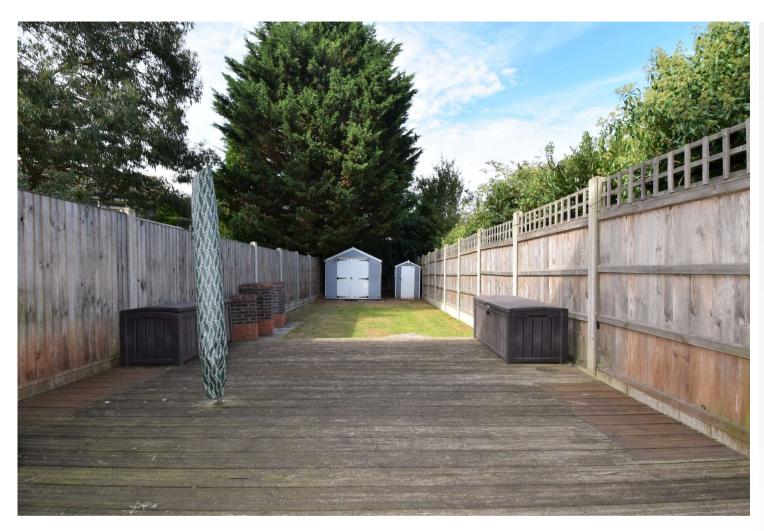

#### **Exterior**

Rear Garden: Decked area. Side gated access. Outside tap. Shed with power. Brick built barbeque.

Parking: Allocated parking space.

GROUND FLOOR 25.1 sq.m. (270 sq.ft.) approx. 1ST FLOOR 23.8 sq.m. (256 sq.ft.) approx.