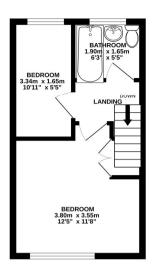

Landing Carpet. Access to bedroom 1, 2 and bathroom.

**Bedroom One** 3.56m x 3.4m (11'8" x 11'2") at widest. Double glazed window to front. Radiator. Carpet. Storage cupboard.

**Bedroom Two** 3.33m x 1.65m (10'11" x 5'5") Double glazed window to front. Carpet. Radiator. Access to boarded loft with light.

**Bathroom** 1.78m x 1.68m (5'10" x 5'6") Double glazed window to rear. Panelled bath with shower attachment over. Wash hand basin. Low level WC. Laminate flooring. Tiled walls.

#### **Exterior**

Rear Garden: Decked area. Side gated access. Outside tap. Shed with power. Brick built barbeque.

Parking: Allocated parking space.

GROUND FLOOR 25.1 sq.m. (270 sq.ft.) approx. 1ST FLOOR 23.8 sq.m. (256 sq.ft.) approx.

TOTAL FLOOR AREA: 48.9 sq.m. (526 sq.ft.) appro

Whish every attempt has been made to ensure the accuracy of the floorplan contained here, measuremen of doors, windows, rooms and any other items are approximate and no responsibility is taken for any erro omission or mis-statement. This plan is for illustrative purposes only and should be used as such by any prospective purchaser. This plan is for illustrative purposes only and should be used as such by any prospective purchaser. This plan is for illustrative purposes only and should be used as such by any prospective purchaser. This plan is for illustrative shown have not been tested and no guarant so that operatively or efficiency can be given.