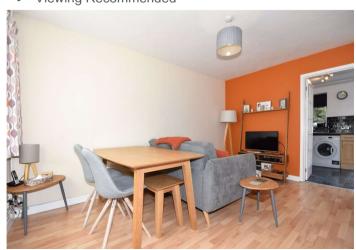

#### **Interior**

**Entrance Porch** Double glazed door to front. Double glazed window to side. Door into lounge.

**Lounge/Diner** 4.24m x 3.56m (13'11" x 11'8") Door to porch. Double glazed window to front. Stairs to first floor. Under stairs space.