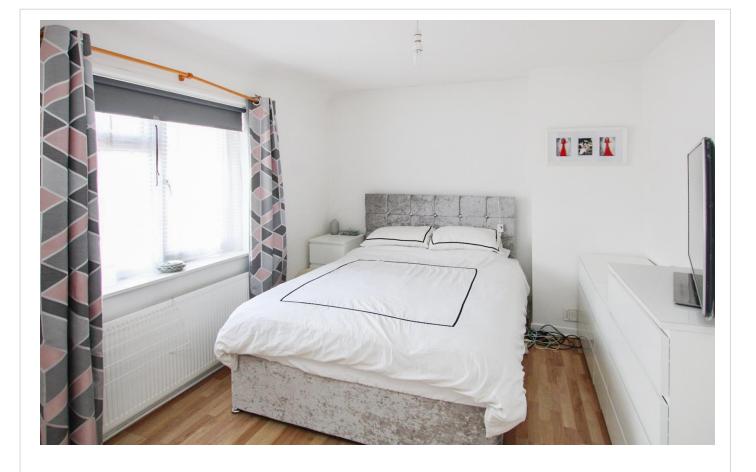

**Landing** Double glazed window to rear, access to loft, carpet

**Bedroom 1** 4.93m x 3m (16'2" x 9'10") Double glazed window to front, radiator, wood laminate flooring

**Bedroom 2** 3.45m x 3.02m (11'4" x 9'11") Double glazed window to rear, radiator, airing cupboard, wood laminate flooring