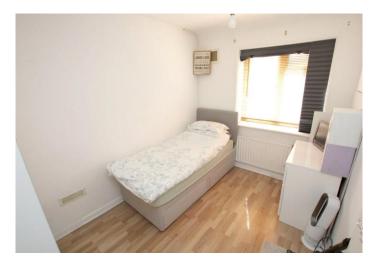

**Landing** Double glazed window to rear, access to loft, carpet

**Bedroom 1** 4.93m x 3m (16'2" x 9'10") Double glazed window to front, radiator, wood laminate flooring

**Bedroom 2** 3.45m x 3.02m (11'4" x 9'11") Double glazed window to rear, radiator, airing cupboard, wood laminate flooring