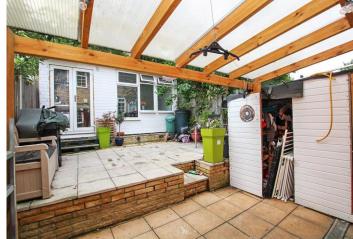

### **Exterior**

**Garden** Approx 40', patio area, shed, summerhouse, outside toilet with wet room incorporated

Parking Off street parking to front