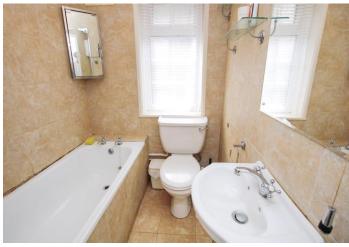

**Bathroom** Frosted double glazed window to rear, panelled bath with shower above, low level wc, pedestal wash hand basin, tiled walls and floor