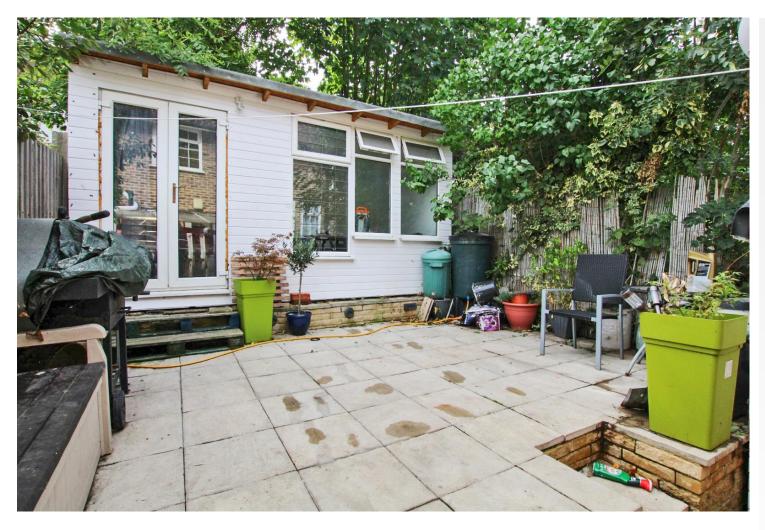

### **Exterior**

**Garden** Approx 40', patio area, shed, summerhouse, outside toilet with wet room incorporated

Parking Off street parking to front