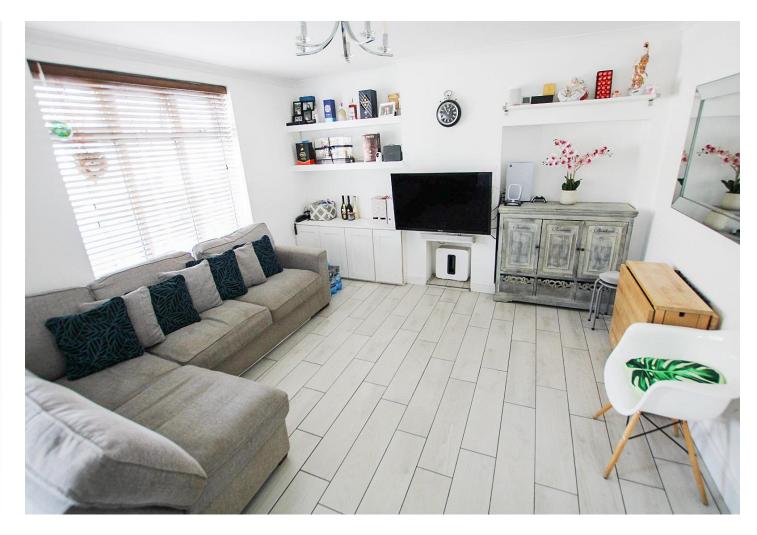

#### **Interior**

**Entrance Hall** Door to front, radiator, coving, understairs storage, wood laminate flooring

**Lounge** 4m x 3.66m (13'1" x 12') Double glazed window to front, under floor heating, wood laminate flooring, built in cupboard