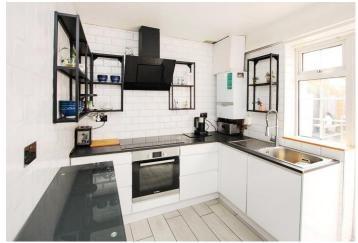

**Kitchen** 3.12m x 2.41m (10'3" x 7'11") Double glazed window to rear, double glazed door to garden, range of wall and base units with work surfaces above, stainless steel sink and drainer unit with mixer tap, electric oven, electric hob, extractor hood, plumbing for washing machine, space for fridge/freezer, wall mounted boiler