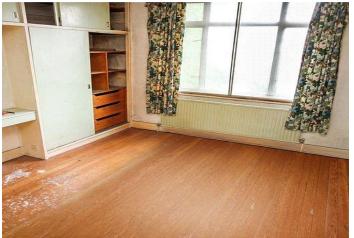

**Kitchen** 4.93m x 2.62m (16'2" x 8'7") Window to rear, wall and base units, vinyl flooring, stainless steel sink and drainer unit

**Bedroom 1** 5.26m x 3.76m (17'3" x 12'4") Bay window to front

**Bedroom 2** 4.2m x 3.48m (13'9" x 11'5") Window to rear

**Bedroom 3** 3.18m x 2.29m (10'5" x 7'6") Window to rear

**Bathroom** Window to rear, bath, wall mounted wash hand basin, part tiled walls

Separate WC Window to side, low level WC, radiator