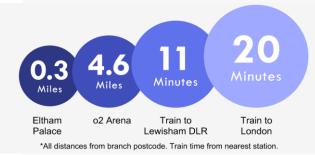

#### **Additional Information**

Eltham is a popular town in the Royal Borough of Greenwich, with £2 million recently been spent on a High Street revitalisation programme, including a new cinema and sky bar complex.

There's a mainline train station offering a direct route to London and the magnificent Art Deco Eltham Palace. The Heritage Restaurant & Bar at the Tudor Barn, a modern leisure centre, the Bob Hope Theatre and Well Hall Pleasaunce can all be found in the town.