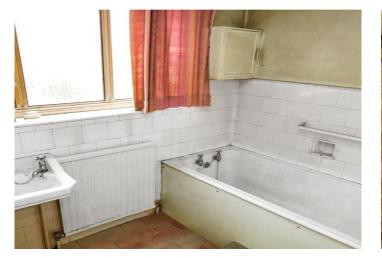

**Bedroom 3** 3.18m x 2.29m (10'5" x 7'6") Window to rear

**Bathroom** Window to rear, bath, wall mounted wash hand basin, part tiled walls

Separate WC Window to side, low level WC, radiator