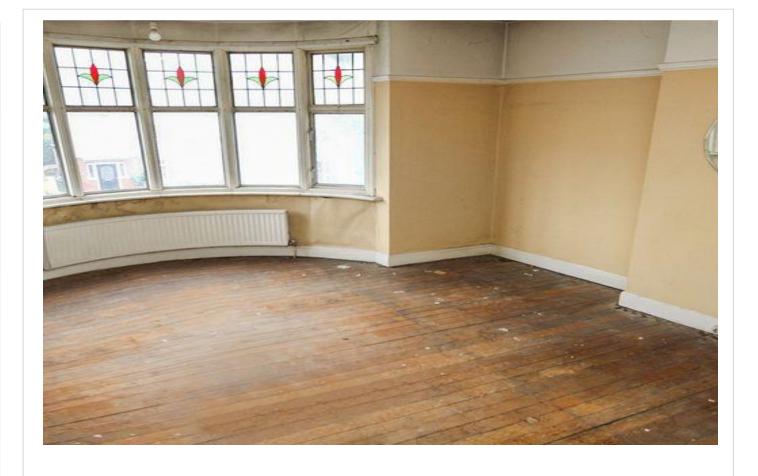

#### Interior

Entrance Hall Door to front

**Lounge** 5.26m x 4.34m (17'3" x 14'3") Double glazed window to front, radiator, carpet

**Dining Room** 4.37m x 3.38m (14'4" x 11'1") French door to rear, exposed floorboards