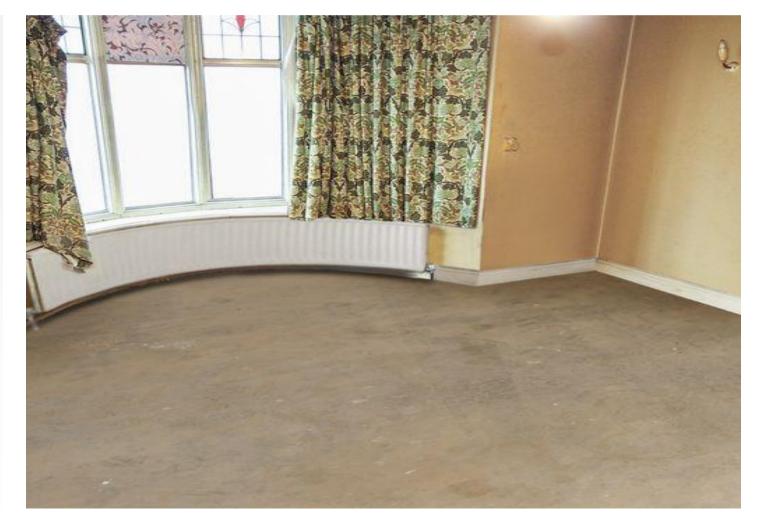

#### Interior

Entrance Hall Door to front

**Lounge** 5.26m x 4.34m (17'3" x 14'3") Double glazed window to front, radiator, carpet

**Dining Room** 4.37m x 3.38m (14'4" x 11'1") French door to rear, exposed floorboards