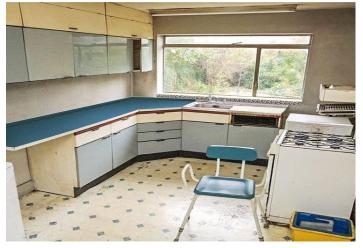

**Kitchen** 4.93m x 2.62m (16'2" x 8'7") Window to rear, wall and base units, vinyl flooring, stainless steel sink and drainer unit

**Bedroom 1** 5.26m x 3.76m (17'3" x 12'4") Bay window to front

**Bedroom 2** 4.2m x 3.48m (13'9" x 11'5") Window to rear