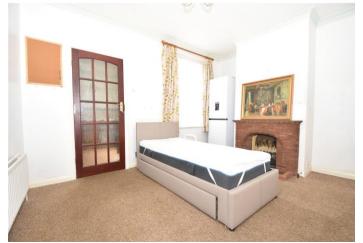

**Wet Room** 2.06m x 1.73m (6'9" x 5'8") Opaque double glazed window to rear. Low level w.c,. Wash basin. Wet shower floor. Double radiator.

Landing Access to bedrooms and loft.

**Bedroom One**  $4.06\text{m} \times 3.76\text{m} \ (13'4" \times 12'4")$  Double glazed window to front. Built in storage cupboard. Fitted wardrobes. Radiator.

**Bedroom Two** 4.06m x 3.4m (13'4" x 11'2") Double glazed window to rear. Built in storage cupboard Radiator. Door to bedroom three.

**Bedroom Three** 4.65m x 2.1m (15'3" x 6'11") Double glazed window to side, Double glazed window to and rear. Wall mounted boiler. Radiator.