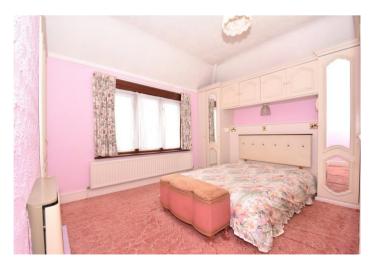

**Wet Room** 2.06m x 1.73m (6'9" x 5'8") Opaque double glazed window to rear. Low level w.c,. Wash basin. Wet shower floor. Double radiator.

Landing Access to bedrooms and loft.

**Bedroom One**  $4.06\text{m} \times 3.76\text{m} \ (13'4" \times 12'4")$  Double glazed window to front. Built in storage cupboard. Fitted wardrobes. Radiator.