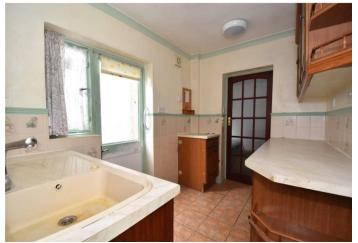

**Dining Room** 4.01m x 3.43m (13'2" x 11'3") Double glazed window to rear. Radiator. Feature fireplace. Under stairs storage.

**Kitchen** 3.02m x 2.26m (9'11" x 7'5") Window to side. Door to garden. Range of matching wall and base cabinets with countertop over with inset sink/drainer. Double radiator.