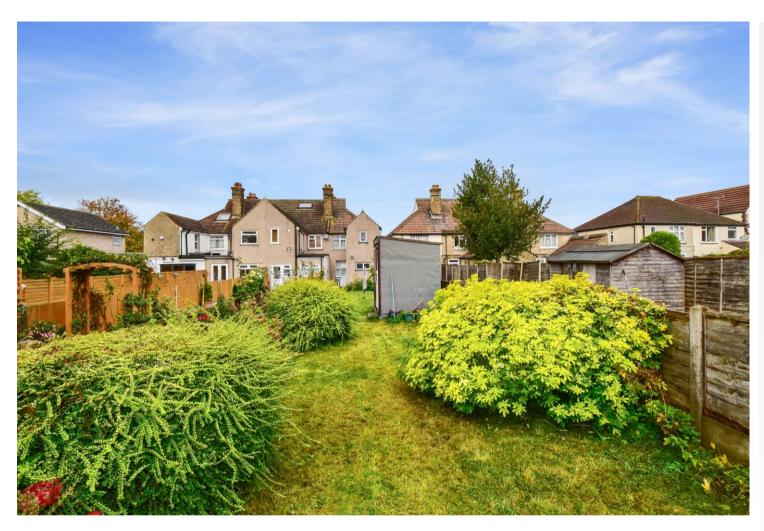

#### **Exterior**

**Rear Garden** 120' (36.55m) Offering a patio area. Steps to real grass lawn area. Two sheds, Outside tap. Side access.

**Driveway** Off street parking for 2 vehicles.

FIRST FLOOR
APPROX. 42.0 SQ. METRES (452.0 SQ. FEET)