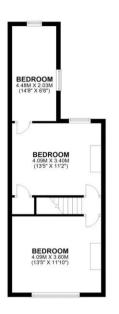

**Wet Room** 2.06m x 1.73m (6'9" x 5'8") Opaque double glazed window to rear. Low level w.c,. Wash basin. Wet shower floor. Double radiator.

Landing Access to bedrooms and loft.

**Bedroom One**  $4.06\text{m} \times 3.76\text{m} \ (13'4" \times 12'4")$  Double glazed window to front. Built in storage cupboard. Fitted wardrobes. Radiator.

**Bedroom Two** 4.06m x 3.4m (13'4" x 11'2") Double glazed window to rear. Built in storage cupboard Radiator. Door to bedroom three.

**Bedroom Three** 4.65m x 2.1m (15'3" x 6'11") Double glazed window to side, Double glazed window to and rear. Wall mounted boiler. Radiator.