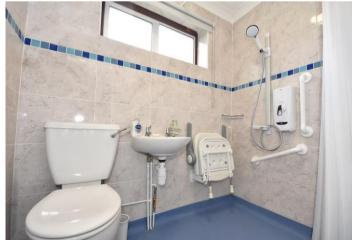

**Wet Room** 2.06m x 1.73m (6'9" x 5'8") Opaque double glazed window to rear. Low level w.c,. Wash basin. Wet shower floor. Double radiator.

Landing Access to bedrooms and loft.

**Bedroom One**  $4.06\text{m} \times 3.76\text{m} \ (13'4" \times 12'4")$  Double glazed window to front. Built in storage cupboard. Fitted wardrobes. Radiator.