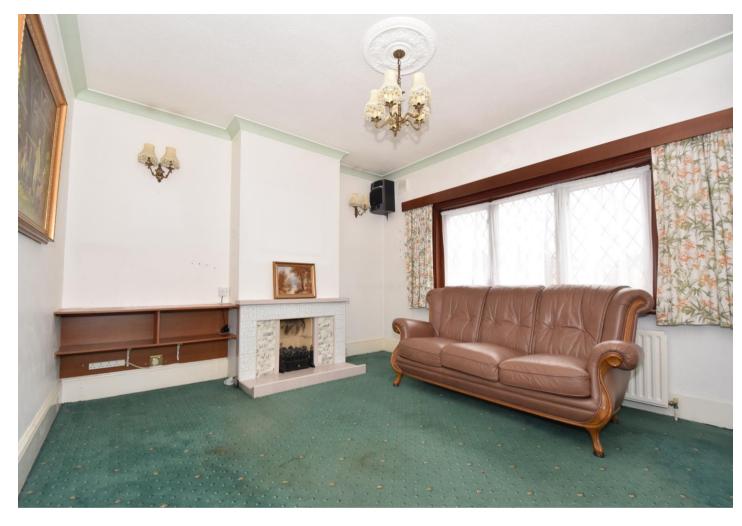

#### **Interior**

**Entrance Hall** Opaque part glazed entrance door. Access to reception room.

**Lounge** 4.01m x 3.66m (13'2" x 12') Double glazed leaded light window to front. Radiator. Feature Fireplace.