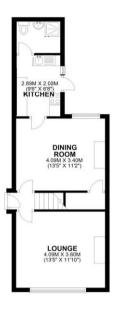

#### **Interior**

**Entrance Hall** Opaque part glazed entrance door. Access to reception room.

**Lounge** 4.01m x 3.66m (13'2" x 12') Double glazed leaded light window to front. Radiator. Feature Fireplace.

**Dining Room** 4.01m x 3.43m (13'2" x 11'3") Double glazed window to rear. Radiator. Feature fireplace. Under stairs storage.

**Kitchen** 3.02m x 2.26m (9'11" x 7'5") Window to side. Door to garden. Range of matching wall and base cabinets with countertop over with inset sink/drainer. Double radiator.