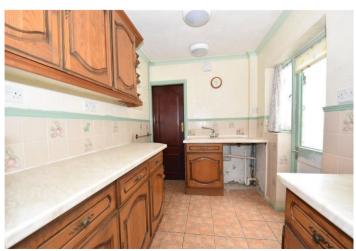

**Dining Room** 4.01m x 3.43m (13'2" x 11'3") Double glazed window to rear. Radiator. Feature fireplace. Under stairs storage.

**Kitchen** 3.02m x 2.26m (9'11" x 7'5") Window to side. Door to garden. Range of matching wall and base cabinets with countertop over with inset sink/drainer. Double radiator.