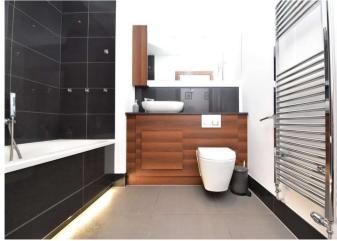

Bedroom One 5.18m x 3.25m (17' x 10'8") Double glazed window. Fitted wardrobes. Radiator. Wood flooring.

En-Suite 2.24m x 2m (7'4" x 6'7") Low level Wc. Wash hand basin. Double shower cubicle. Heated towel rail. Wall mounted Heated mirror. Part tiled walls. Tiled flooring.