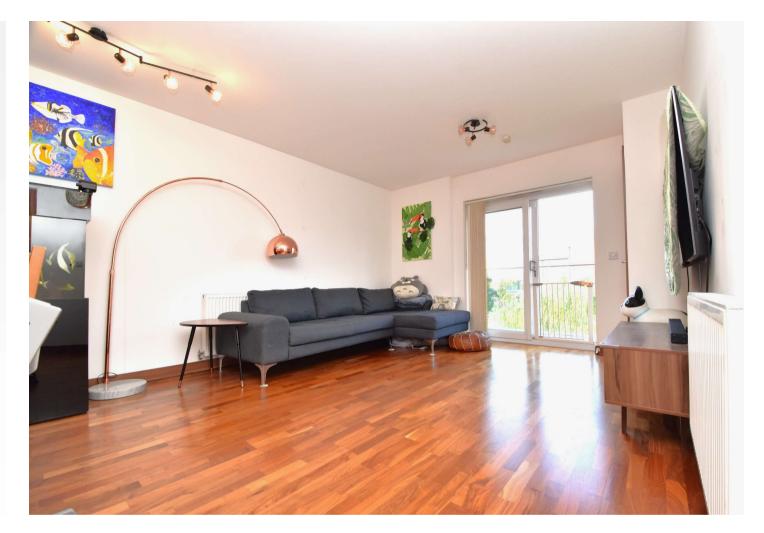

#### Interior

Entrance Hall Entrance door. Storage cupboard. Radiator. Wood flooring.

Open Plan Living Area 7.26 (23'10")m x 3.86 (12'8")m wdn to 4.98 (16'4")m Double glazed Sliding door leading to balcony. Range of wall and base units with complementary worksurfaces over incorporating stainless steel sink drainer. Integrated oven, hob and extractor hood. Integrated fridge freezer. Integrated dishwasher and washing machine. Cupboard housing boiler. Radiator. Part tiled walls. Wood flooring.