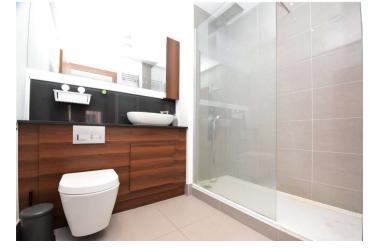

Bedroom Three 4.04m x 2.1m (13'3" x 6'11") Double glazed window. Radiator. Wood flooring.

Bedroom Two 4.04m x 2.84m (13'3" x 9'4") Double glazed window. Radiator. Wood flooring.

Bathroom 2.3m x 2m (7'7" x 6'7") Low level Wc. Wash hand basin. Panelled Bath with shower attachment. Heated towel rail. Wall mounted Heated mirror. Part tiled walls. Tiled flooring.