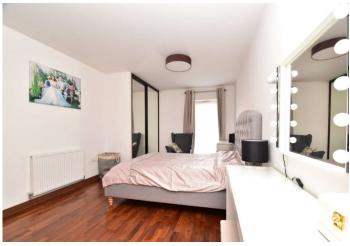

Bedroom One 5.18m x 3.25m (17' x 10'8") Double glazed window. Fitted wardrobes. Radiator. Wood flooring.

En-Suite 2.24m x 2m (7'4" x 6'7") Low level Wc. Wash hand basin. Double shower cubicle. Heated towel rail. Wall mounted Heated mirror. Part tiled walls. Tiled flooring.