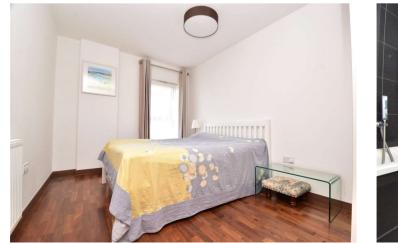

Bedroom One 5.18m x 3.25m (17' x 10'8") Double glazed window. Fitted wardrobes. Radiator. Wood flooring.

En-Suite 2.24m x 2m (7'4" x 6'7") Low level Wc. Wash hand basin. Double shower cubicle. Heated towel rail. Wall mounted Heated mirror. Part tiled walls. Tiled flooring.

Bedroom Three 4.04m x 2.1m (13'3" x 6'11") Double glazed window. Radiator. Wood flooring.

Bedroom Two 4.04m x 2.84m (13'3" x 9'4") Double glazed window. Radiator. Wood flooring.

Bathroom 2.3m x 2m (7'7" x 6'7") Low level Wc. Wash hand basin. Panelled Bath with shower attachment. Heated towel rail. Wall mounted Heated mirror. Part tiled walls. Tiled flooring.