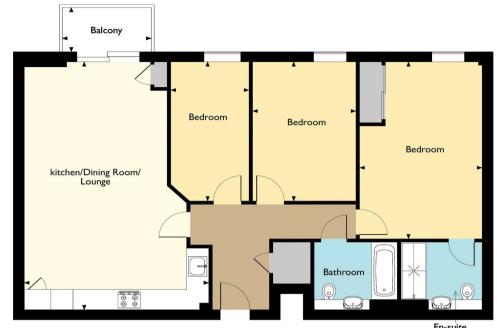

#### Interior

Entrance Hall Entrance door. Storage cupboard. Radiator. Wood flooring.

Open Plan Living Area 7.26 (23'10")m x 3.86 (12'8")m wdn to 4.98 (16'4")m Double glazed Sliding door leading to balcony. Range of wall and base units with complementary worksurfaces over incorporating stainless steel sink drainer. Integrated oven, hob and extractor hood. Integrated fridge freezer. Integrated dishwasher and washing machine. Cupboard housing boiler. Radiator. Part tiled walls. Wood flooring.

Bedroom One 5.18m x 3.25m (17' x 10'8") Double glazed window. Fitted wardrobes. Radiator. Wood flooring.

En-Suite 2.24m x 2m (7'4" x 6'7") Low level Wc. Wash hand basin. Double shower cubicle. Heated towel rail. Wall mounted Heated mirror. Part tiled walls. Tiled flooring.

Bedroom Three 4.04m x 2.1m (13'3" x 6'11") Double glazed window. Radiator. Wood flooring.

Bedroom Two 4.04m x 2.84m (13'3" x 9'4") Double glazed window. Radiator. Wood flooring.

Bathroom 2.3m x 2m (7'7" x 6'7") Low level Wc. Wash hand basin. Panelled Bath with shower attachment. Heated towel rail. Wall mounted Heated mirror. Part tiled walls. Tiled flooring.

# **Exterior**

Parking: Allocated underground gated space.

Balcony: Glass surround overlooking the pond.

Communal Grounds: Established and landscaped gardens with walkways around the site and ponds.

En-suite