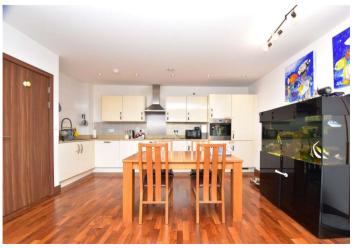

#### Interior

Entrance Hall Entrance door. Storage cupboard. Radiator. Wood flooring.

Open Plan Living Area 7.26 (23'10")m x 3.86 (12'8")m wdn to 4.98 (16'4")m Double glazed Sliding door leading to balcony. Range of wall and base units with complementary worksurfaces over incorporating stainless steel sink drainer. Integrated oven, hob and extractor hood. Integrated fridge freezer. Integrated dishwasher and washing machine. Cupboard housing boiler. Radiator. Part tiled walls. Wood flooring.