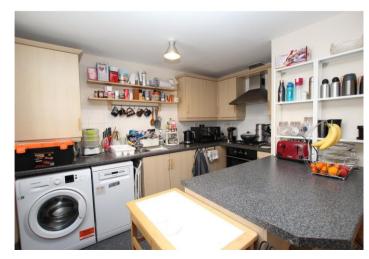

**Kitchen:** 3.8m x 2.34m (12'6" x 7'8") Fitted with a range of wall and base units with complementary work surfaces and breakfast bar. Plumbing for appliances. Integrated oven and hob with filter hood.