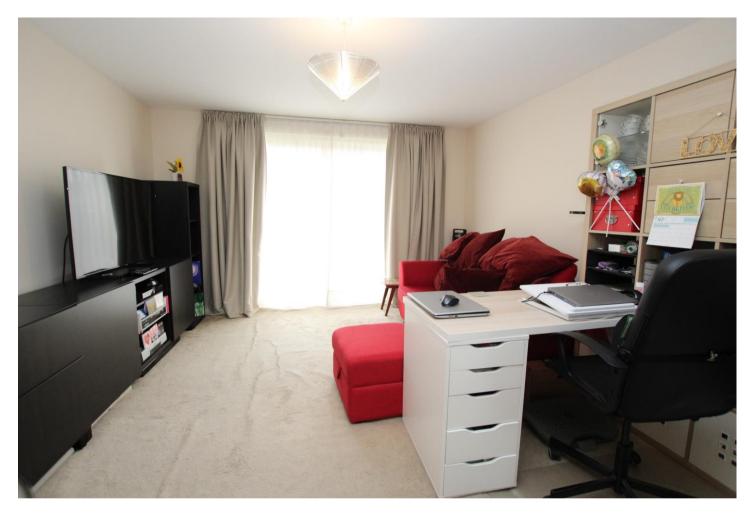

## **Interior**

**Communal Entrance And Entrance Hall:** Stairs to all floors. Carpet as fitted. Storage/utility cupboard.

**Living Area:** 4.14m x 3.73m (13'7" x 12'3") Twin aspect. Double glazed window to rear. Carpet as fitted. Doors to Juliet balcony.

**Kitchen:** 3.8m x 2.34m (12'6" x 7'8") Fitted with a range of wall and base units with complementary work surfaces and breakfast bar. Plumbing for appliances. Integrated oven and hob with filter hood.

**Bedroom 1:** 4.93m x 3.07m (16'2" x 10'1") Double glazed window to front. Carpet as fitted.

**En-Suite Shower Room:** Fitted with a three piece suite comprising of a shower cubicle, low level WC and a pedestal wash hand basin.

**Bedroom 2:** 3.56m x 2.67m (11'8" x 8'9") Double glazed window to side. Carpet as fitted.

**Bathroom:** Fitted with a three piece suite comprising of a low level WC, panelled bath and a pedestal wash hand basin. Vinyl flooring.