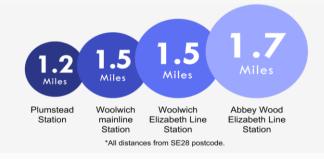

## Allenby Road, London

\*40% Shared Ownership\*

A well presented two bedroom first floor apartment, conveniently located just moments from Woolwich Arsenal mainline station, DLR and the newly opened Elizabeth line.

#### **Property Location**

Allenby Road, London, SE28 0AL

These particulars do not form part of an offer or contract and must not be relied upon as statements or representation of fact. Any areas, measurements, journey times or distances are approximate. The text, images, photographs and plans are for guidance only and are not necessarily comprehensive. It should not be assumed that the property has all necessary planning, building regulation or other consents and we have not tested any services, equipment or facilities. References to tenure are based on information supplied by the seller. Buyer should verify all information themselves by inspection or otherwise prior to a legal commitment to purchase. Photos and images are subject to copyright.