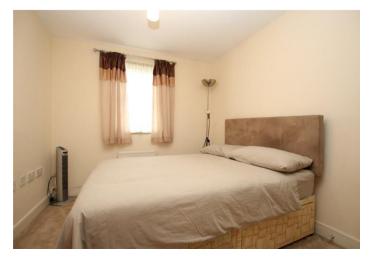

**Bedroom 1:** 4.93m x 3.07m (16'2" x 10'1") Double glazed window to front. Carpet as fitted.

**En-Suite Shower Room:** Fitted with a three piece suite comprising of a shower cubicle, low level WC and a pedestal wash hand basin.

**Bedroom 2:** 3.56m x 2.67m (11'8" x 8'9") Double glazed window to side. Carpet as fitted.

**Bathroom:** Fitted with a three piece suite comprising of a low level WC, panelled bath and a pedestal wash hand basin. Vinyl flooring.