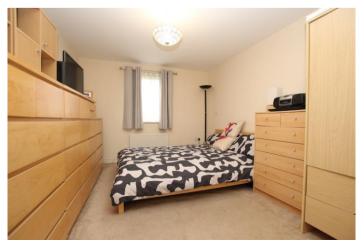

**Bedroom 1:** 4.93m x 3.07m (16'2" x 10'1") Double glazed window to front. Carpet as fitted.

**En-Suite Shower Room:** Fitted with a three piece suite comprising of a shower cubicle, low level WC and a pedestal wash hand basin.