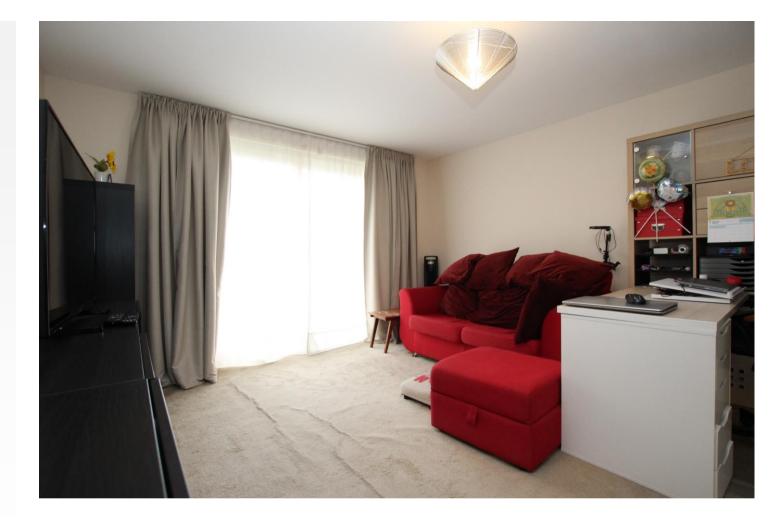

## **Interior**

**Communal Entrance And Entrance Hall:** Stairs to all floors. Carpet as fitted. Storage/utility cupboard.

**Living Area:** 4.14m x 3.73m (13'7" x 12'3") Twin aspect. Double glazed window to rear. Carpet as fitted. Doors to Juliet balcony.