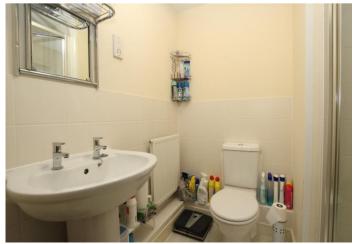

**Bedroom 1:** 4.93m x 3.07m (16'2" x 10'1") Double glazed window to front. Carpet as fitted.

**En-Suite Shower Room:** Fitted with a three piece suite comprising of a shower cubicle, low level WC and a pedestal wash hand basin.