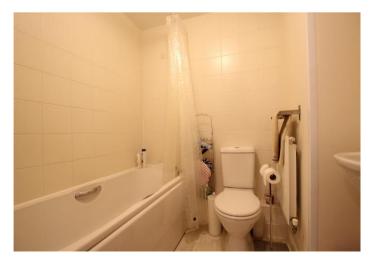

**Bedroom 2:** 3.56m x 2.67m (11'8" x 8'9") Double glazed window to side. Carpet as fitted.

**Bathroom:** Fitted with a three piece suite comprising of a low level WC, panelled bath and a pedestal wash hand basin. Vinyl flooring.