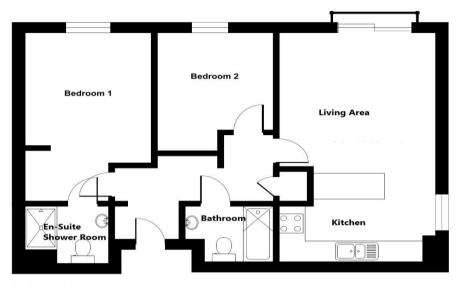

## **Interior**

**Communal Entrance And Entrance Hall:** Stairs to all floors. Carpet as fitted. Storage/utility cupboard.

**Living Area:** 4.14m x 3.73m (13'7" x 12'3") Twin aspect. Double glazed window to rear. Carpet as fitted. Doors to Juliet balcony.

**Kitchen:** 3.8m x 2.34m (12'6" x 7'8") Fitted with a range of wall and base units with complementary work surfaces and breakfast bar. Plumbing for appliances. Integrated oven and hob with filter hood.

**Bedroom 1:** 4.93m x 3.07m (16'2" x 10'1") Double glazed window to front. Carpet as fitted.

**En-Suite Shower Room:** Fitted with a three piece suite comprising of a shower cubicle, low level WC and a pedestal wash hand basin.

**Bedroom 2:** 3.56m x 2.67m (11'8" x 8'9") Double glazed window to side. Carpet as fitted.

**Bathroom:** Fitted with a three piece suite comprising of a low level WC, panelled bath and a pedestal wash hand basin. Vinyl flooring.

### **Exterior**

Parking: Allocated parking bay.

FIRST FLOOR

Please note this floorplan is for general layout guidance and may not be to scale.