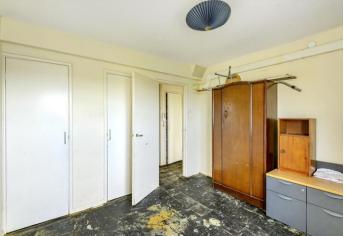

Master Bedroom Double glazed windows to front, built in wardrobes, vinyl flooring, radiator

**Bathroom** Double glazed windows to front, panelled bath, low flush WC, tiled flooring

Exterior Communal garden, mainly laid to lawn