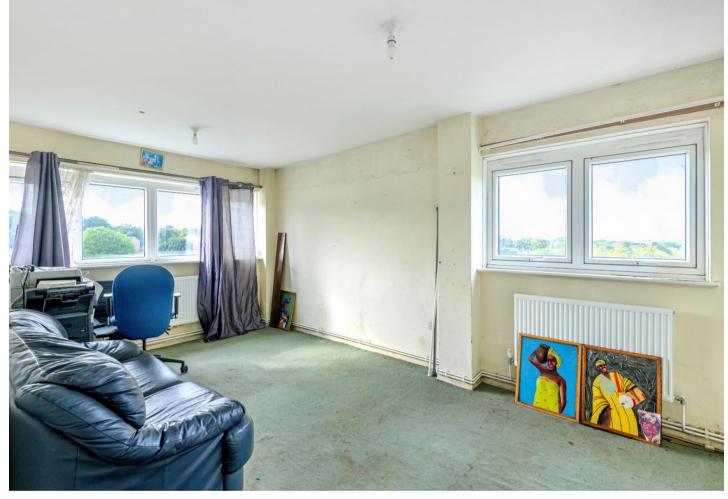

#### **Communal Entrance**

Entrance Hall Built in cupboard, vinyl flooring

Lounge Double glazed windows to rear, vinyl flooring, radiator

**Kitchen** Double glazed windows to rear, range of wall and base units, laminate work surface, stainless steel sink and drainer, space for fridge freezer, plumbed for washing machine, vinyl flooring