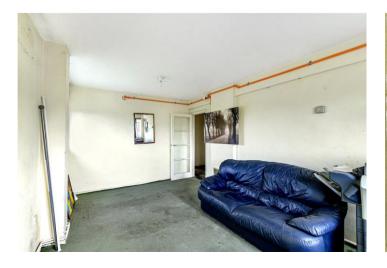

#### **Communal Entrance**

Entrance Hall Built in cupboard, vinyl flooring

Lounge Double glazed windows to rear, vinyl flooring, radiator

**Kitchen** Double glazed windows to rear, range of wall and base units, laminate work surface, stainless steel sink and drainer, space for fridge freezer, plumbed for washing machine, vinyl flooring