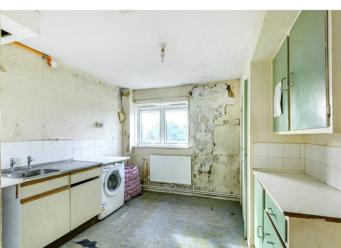

#### **Communal Entrance**

Entrance Hall Built in cupboard, vinyl flooring

Lounge Double glazed windows to rear, vinyl flooring, radiator

**Kitchen** Double glazed windows to rear, range of wall and base units, laminate work surface, stainless steel sink and drainer, space for fridge freezer, plumbed for washing machine, vinyl flooring