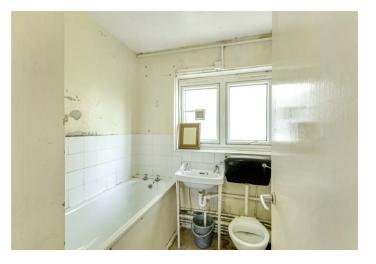

Master Bedroom Double glazed windows to front, built in wardrobes, vinyl flooring, radiator

**Bathroom** Double glazed windows to front, panelled bath, low flush WC, tiled flooring

Exterior Communal garden, mainly laid to lawn