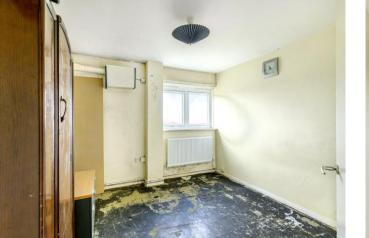

Master Bedroom Double glazed windows to front, built in wardrobes, vinyl flooring, radiator

**Bathroom** Double glazed windows to front, panelled bath, low flush WC, tiled flooring

Exterior Communal garden, mainly laid to lawn