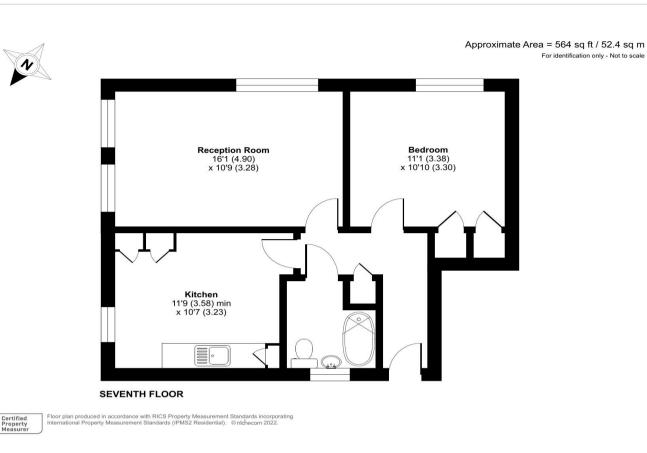

#### **Communal Entrance**

Entrance Hall Built in cupboard, vinyl flooring

Lounge Double glazed windows to rear, vinyl flooring, radiator

**Kitchen** Double glazed windows to rear, range of wall and base units, laminate work surface, stainless steel sink and drainer, space for fridge freezer, plumbed for washing machine, vinyl flooring

Master Bedroom Double glazed windows to front, built in wardrobes, vinyl flooring, radiator

**Bathroom** Double glazed windows to front, panelled bath, low flush WC, tiled flooring

Exterior Communal garden, mainly laid to lawn