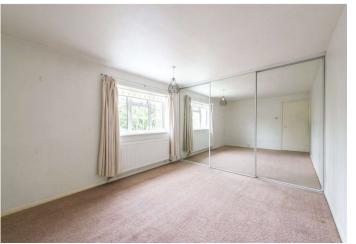

## Interior

**Living Room** 5.49m x 5.08m (18' x 16'8")

**Kitchen/Diner** 4.52m x 3.35m (14'10" x 11')

**Conservatory** 5.23m x 3m (17'2" x 9'10")

**Garage** 6.15m x 3.15m (20'2" x 10'4")

**Bedroom 1** 4.57m x 3.28m (15' x 10'9")

**Bedroom 2** 4.57m x 2.24m (15' x 7'4")

**Bedroom 3** 3.35m x 2m (11' x 6'7")

**Bathroom** 