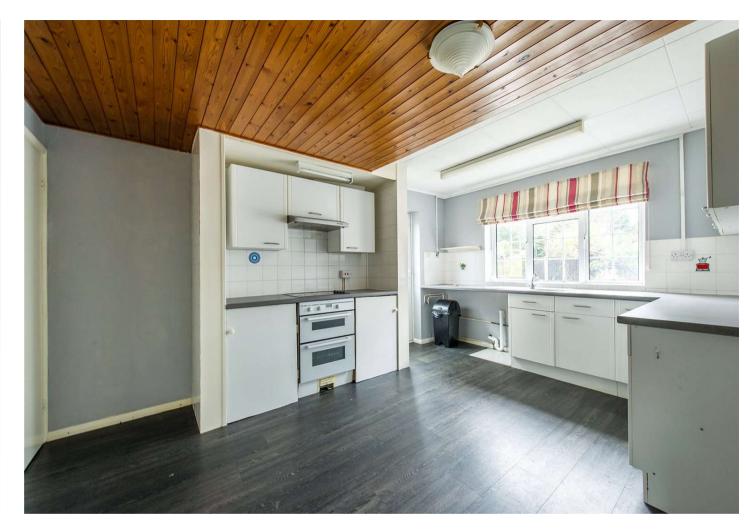

## Interior

**Living Room** 5.49m x 5.08m (18' x 16'8")

**Kitchen/Diner** 4.52m x 3.35m (14'10" x 11')

**Conservatory** 5.23m x 3m (17'2" x 9'10")

**Garage** 6.15m x 3.15m (20'2" x 10'4")

**Bedroom 1** 4.57m x 3.28m (15' x 10'9")