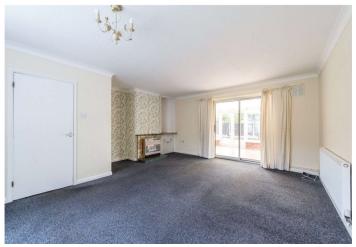

## Interior

**Living Room** 5.49m x 5.08m (18' x 16'8")

**Kitchen/Diner** 4.52m x 3.35m (14'10" x 11')

**Conservatory** 5.23m x 3m (17'2" x 9'10")

**Garage** 6.15m x 3.15m (20'2" x 10'4")

**Bedroom 1** 4.57m x 3.28m (15' x 10'9")