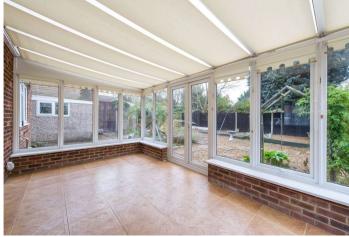

## Interior

**Living Room** 5.49m x 5.08m (18' x 16'8")

**Kitchen/Diner** 4.52m x 3.35m (14'10" x 11')

**Conservatory** 5.23m x 3m (17'2" x 9'10")

**Garage** 6.15m x 3.15m (20'2" x 10'4")

**Bedroom 1** 4.57m x 3.28m (15' x 10'9")