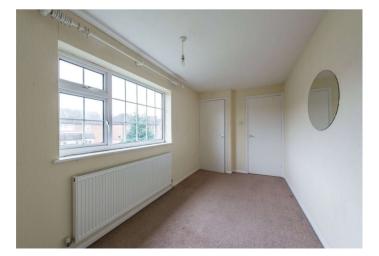

## Interior

**Living Room** 5.49m x 5.08m (18' x 16'8")

**Kitchen/Diner** 4.52m x 3.35m (14'10" x 11')

**Conservatory** 5.23m x 3m (17'2" x 9'10")

**Garage** 6.15m x 3.15m (20'2" x 10'4")

**Bedroom 1** 4.57m x 3.28m (15' x 10'9")

**Bedroom 2** 4.57m x 2.24m (15' x 7'4")

**Bedroom 3** 3.35m x 2m (11' x 6'7")

**Bathroom** 