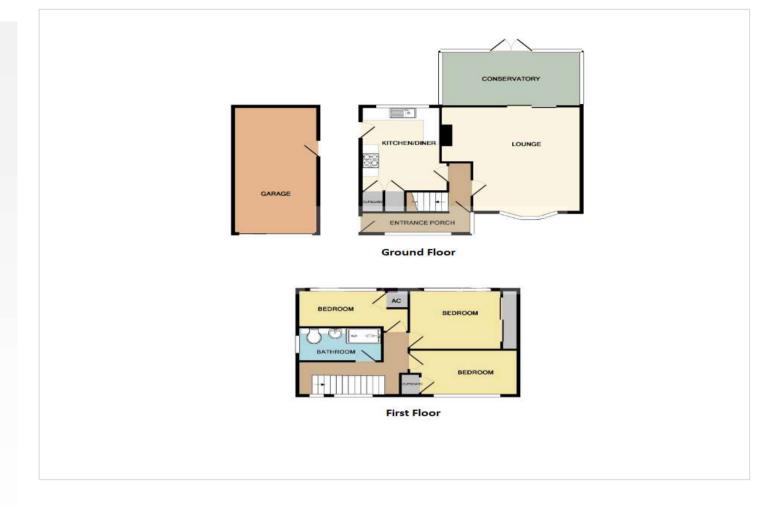

## Interior

**Living Room** 5.49m x 5.08m (18' x 16'8")

**Kitchen/Diner** 4.52m x 3.35m (14'10" x 11')

**Conservatory** 5.23m x 3m (17'2" x 9'10")

**Garage** 6.15m x 3.15m (20'2" x 10'4")

**Bedroom 1** 4.57m x 3.28m (15' x 10'9")

**Bedroom 2** 4.57m x 2.24m (15' x 7'4")

**Bedroom 3** 3.35m x 2m (11' x 6'7")

**Bathroom** 