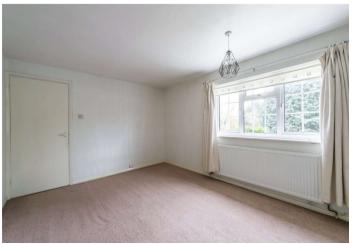

## Interior

**Living Room** 5.49m x 5.08m (18' x 16'8")

**Kitchen/Diner** 4.52m x 3.35m (14'10" x 11')

**Conservatory** 5.23m x 3m (17'2" x 9'10")

**Garage** 6.15m x 3.15m (20'2" x 10'4")

**Bedroom 1** 4.57m x 3.28m (15' x 10'9")