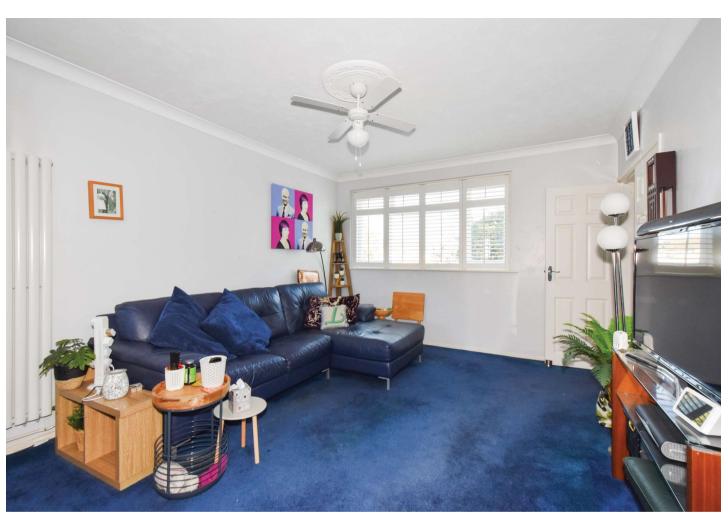

### **Interior**

Entrance Hall Door to front. Stairs to first floor.

**Lounge** 4.78m x 3.6m (15'8" x 11'10") Double glazed window. Carpet. Radiator.

**Kitchen** 4.62m x 2.29m (15'2" x 7'6") Double glazed window. Range of wall and base units with work surfaces over. Sink unit. Wall mounted boiler. Fridge freezer, washing machine, oven, hob, microwave and dishwasher to remain.