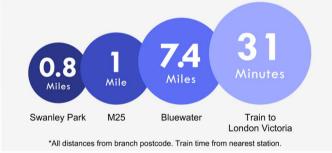

indow to rear. Radiator. Carpet. Built in wardrobes.

**Bathroom** 2.29m x 2m (7'6" x 6'7") Double glazed window. Tiled walls. Heated towel rail. Wash hand basin. Shower cubicle.

### **Exterior**

Garage En Bloc

Share of the Freehold:

### **Share of Freehold Information**

Lease Term: 999 years from 2000

Unexpired Lease 977 years

Ground Rent £20

Time remaining on lease: Approx. 977 years

Ground Rent: £20 Per Annum Rent Review March 23 £20.00

Service Charge: Not Available Nil

#### First Floor

Approx. 33.8 sq. metres (364.1 sq. feet)



#### Second Floor

Approx. 33.9 sq. metres (365.2 sq. feet)



Total area: approx. 73.4 sq. metres (790.0 sq. feet)



**Entrance level** 

Approx. 5.6 sq. metres (60.6 sq. feet)





## **Property Location**

Erica Court, Swanley, Kent, BR8 8JA