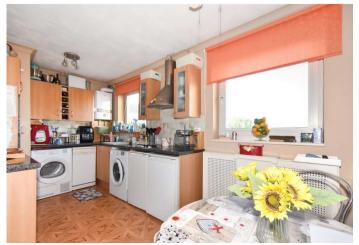

### **Interior**

Entrance Hall Door to front. Stairs to first floor.

**Lounge** 4.78m x 3.6m (15'8" x 11'10") Double glazed window. Carpet. Radiator.

**Kitchen** 4.62m x 2.29m (15'2" x 7'6") Double glazed window. Range of wall and base units with work surfaces over. Sink unit. Wall mounted boiler. Fridge freezer, washing machine, oven, hob, microwave and dishwasher to remain.