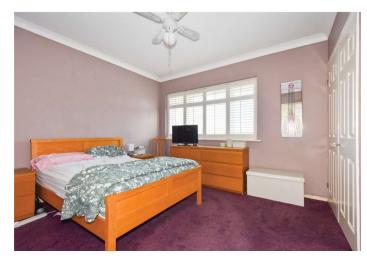

**Landing** Storage cupboard. Carpet. Radiator. Access to loft with ladder and light.

**Bedroom One** 3.56m x 3.5m (11'8" x 11'6") Double glazed window to front. Carpet. Radiator.

**Bedroom Two** 3.7m x 2.5m (12'2" x 8'2") Double glazed window to rear. Radiator. Carpet. Built in wardrobes.