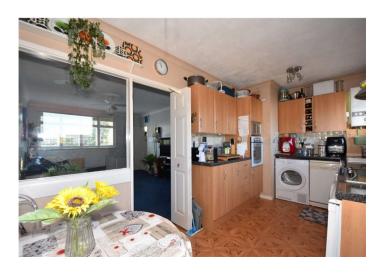

### **Interior**

Entrance Hall Door to front. Stairs to first floor.

**Lounge** 4.78m x 3.6m (15'8" x 11'10") Double glazed window. Carpet. Radiator.

**Kitchen** 4.62m x 2.29m (15'2" x 7'6") Double glazed window. Range of wall and base units with work surfaces over. Sink unit. Wall mounted boiler. Fridge freezer, washing machine, oven, hob, microwave and dishwasher to remain.