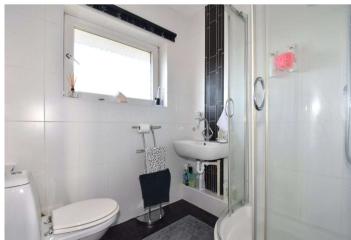

**Bathroom** 2.29m x 2m (7'6" x 6'7") Double glazed window. Tiled walls. Heated towel rail. Wash hand basin. Shower cubicle.