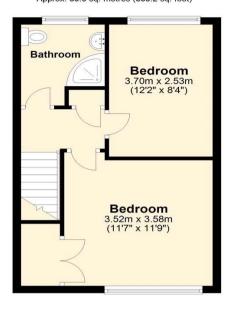

**Landing** Storage cupboard. Carpet. Radiator. Access to loft with ladder and light.

**Bedroom One** 3.56m x 3.5m (11'8" x 11'6") Double glazed window to front. Carpet. Radiator.

**Bedroom Two** 3.7m x 2.5m (12'2" x 8'2") Double glazed window to rear. Radiator. Carpet. Built in wardrobes.

**Bathroom** 2.29m x 2m (7'6" x 6'7") Double glazed window. Tiled walls. Heated towel rail. Wash hand basin. Shower cubicle.

#### Second Floor

Approx. 33.9 sq. metres (365.2 sq. feet)

Total area: approx. 73.4 sq. metres (790.0 sq. feet)

**Entrance level** 

Approx. 5.6 sq. metres (60.6 sq. feet)