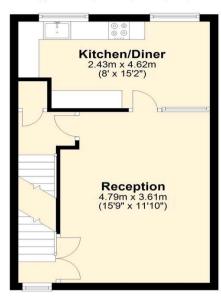

### **Interior**

Entrance Hall Door to front. Stairs to first floor.

**Lounge** 4.78m x 3.6m (15'8" x 11'10") Double glazed window. Carpet. Radiator.

**Kitchen** 4.62m x 2.29m (15'2" x 7'6") Double glazed window. Range of wall and base units with work surfaces over. Sink unit. Wall mounted boiler. Fridge freezer, washing machine, oven, hob, microwave and dishwasher to remain.

#### First Floor

Approx. 33.8 sq. metres (364.1 sq. feet)

#### Second Floor

Approx. 33.9 sq. metres (365.2 sq. feet)

Total area: approx. 73.4 sq. metres (790.0 sq. feet)

**Entrance level** 

Approx. 5.6 sq. metres (60.6 sq. feet)