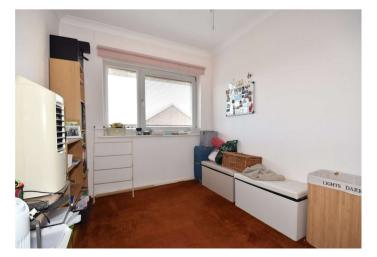

**Landing** Storage cupboard. Carpet. Radiator. Access to loft with ladder and light.

**Bedroom One** 3.56m x 3.5m (11'8" x 11'6") Double glazed window to front. Carpet. Radiator.

**Bedroom Two** 3.7m x 2.5m (12'2" x 8'2") Double glazed window to rear. Radiator. Carpet. Built in wardrobes.