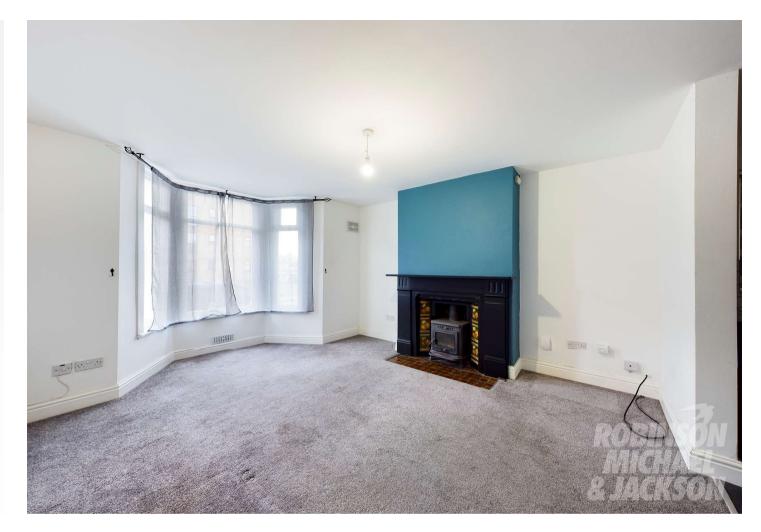

### Interior

**Lounge:** 3.6m x 3.56m (11'10" x 11'8")

**Kitchen:** 3.6m x 3.33m (11'10" x 10'11")

Bathroom:

**Bedroom:** 3.53m x 2.84m (11'7" x 9'4")