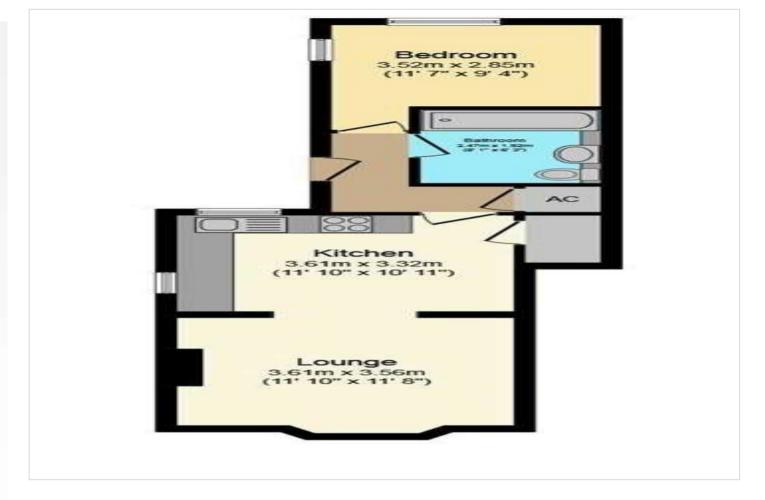

### Interior

**Lounge:** 3.6m x 3.56m (11'10" x 11'8")

**Kitchen:** 3.6m x 3.33m (11'10" x 10'11")

Bathroom:

**Bedroom:** 3.53m x 2.84m (11'7" x 9'4")