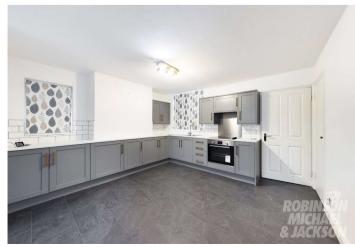

### Interior

**Lounge:** 3.6m x 3.56m (11'10" x 11'8")

**Kitchen:** 3.6m x 3.33m (11'10" x 10'11")

Bathroom:

**Bedroom:** 3.53m x 2.84m (11'7" x 9'4")