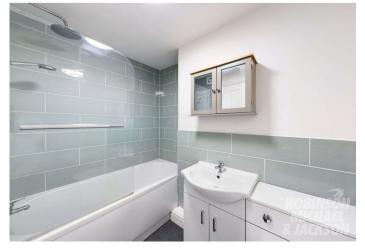

### Interior

**Lounge:** 3.6m x 3.56m (11'10" x 11'8")

**Kitchen:** 3.6m x 3.33m (11'10" x 10'11")

Bathroom:

**Bedroom:** 3.53m x 2.84m (11'7" x 9'4")