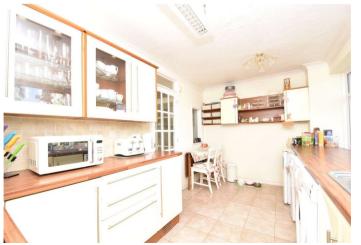

#### Interior

**Entrance Hall** Entrance door. Double glazed window to side. Carpet. Storage cupboard. Stairs to first floor.

**Kitchen** Three double glazed windows to rear. Tiled floor. Part tiled walls. Range of wall & base units incorporating a stainless-steel sink with complementary work surfaces. Integrated electric oven & hob. Plumbed for washing machine. Space for fridge & freezer, tumble dryer & dishwasher. Boiler.