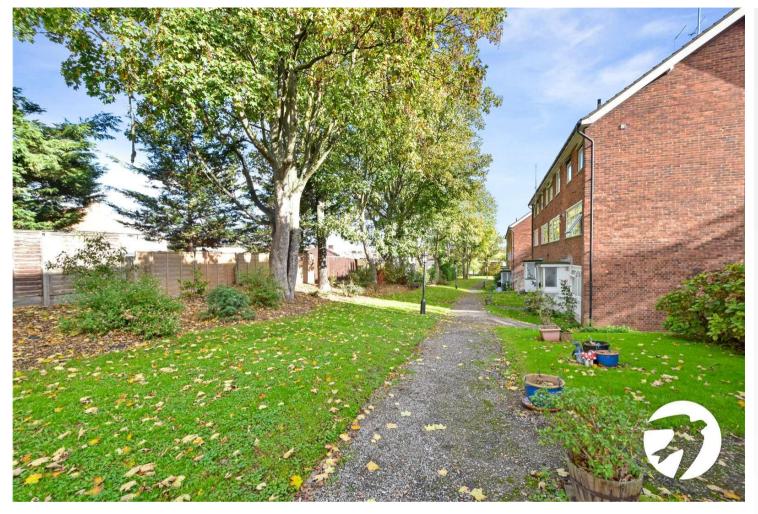

#### Exterior

Communal gardens.

New garage en block with flood lights and visitor parking area, accessed via gates.

Total area: approx. 71.6 sq. metres (771.0 sq. feet)