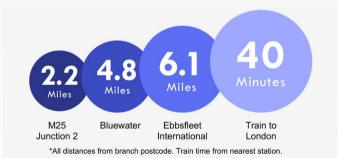

. Carpet. Radiator with decorative cover. Feature fireplace with electric fire. Stairs to second floor.

Landing Frosted double glazed window to side. Carpet. Storage cupboard. Access to loft.

Master Bedroom Double glazed window to front. Carpet. Radiator. Built-in wardrobes. Storage cupboard.

**Bedroom Two** Double glazed window to rear. Carpet. Radiator.

**Bathroom** Frosted double glazed window to rear. Laminate flooring. Tiled walls. Low level wc. Vanity wash hand basin. Panelled bath with shower over. Storage cupboard. Heated towel rail.

#### Exterior

Communal gardens.

New garage en block with flood lights and visitor parking area, accessed via gates.



Total area: approx. 71.6 sq. metres (771.0 sq. feet)





## **Property Location**

Oakfield Lane, Dartford, Kent, DA1 2SP





### **Leasehold Information**

999 Year lease created in 1962. Ground Rent: £0 Service Charge: £239.76 per guarter (£959 per annum).

## **Additional Information**

The boiler is in the kitchen.

Private loft space.

# FOR MORE INFORMATION CONTACT US TODAY.

01322 281281

- **Robinson Jackson**
- 22 Market Street,
- Dartford,
- Kent DA1 1EZ

dartford@robinson-jackson.com

These particulars do not form part of an offer or contract and must not be relied upon as statements or representation of fact. Any areas, measurements, journey times or distances are approximate. The text, images, photographs and plans are for guidance only and are not necessarily comprehensive. It should not be assumed that the property has all necessary planning, building regulation or other consents and we have not