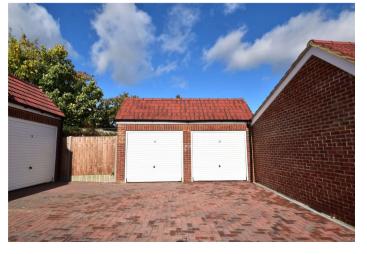

#### Exterior

Communal gardens.

New garage en block with flood lights and visitor parking area, accessed via gates.

Total area: approx. 71.6 sq. metres (771.0 sq. feet)

# **Property Features**

- Council Tax: C
- EPC Rating: D
- No Forward Chain
- New Garage En Block
- Visitors Parking
- Loft Space
- Communal Gardens
- Close to Local Amenities
- Viewing Highly Recommended