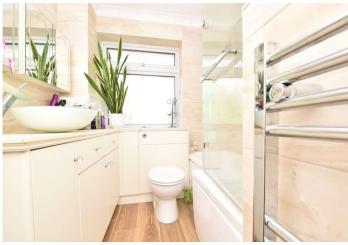

Master Bedroom Double glazed window to front. Carpet. Radiator. Built-in wardrobes. Storage cupboard.

**Bedroom Two** Double glazed window to rear. Carpet. Radiator.

**Bathroom** Frosted double glazed window to rear. Laminate flooring. Tiled walls. Low level wc. Vanity wash hand basin. Panelled bath with shower over. Storage cupboard. Heated towel rail.