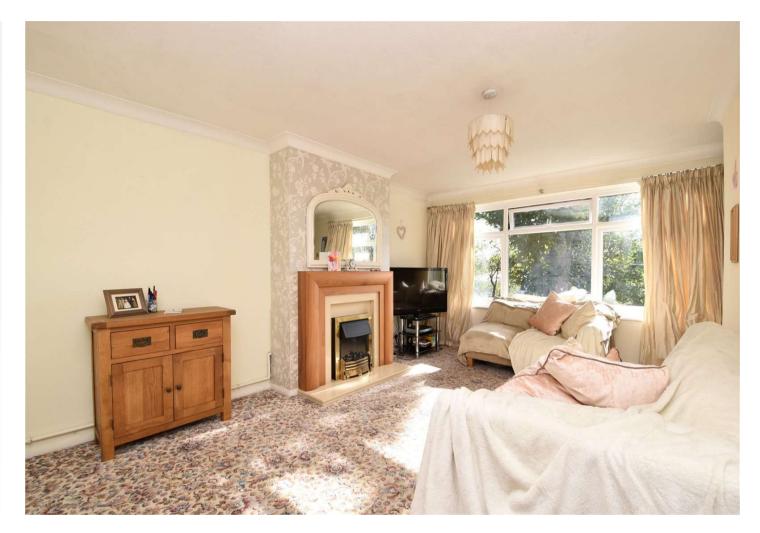

**Living Room** Double glazed window to front. Carpet. Radiator with decorative cover. Feature fireplace with electric fire. Stairs to second floor.

Landing Frosted double glazed window to side. Carpet. Storage cupboard. Access to loft.