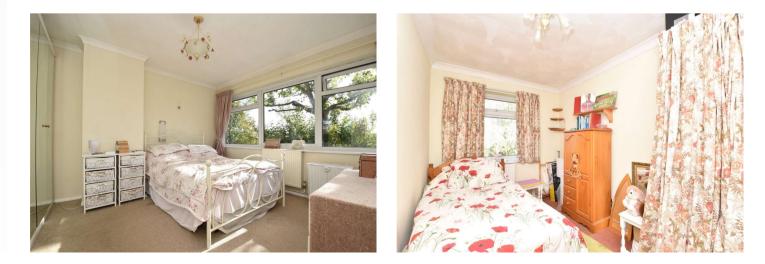

Master Bedroom Double glazed window to front. Carpet. Radiator. Built-in wardrobes. Storage cupboard.

**Bedroom Two** Double glazed window to rear. Carpet. Radiator.

**Bathroom** Frosted double glazed window to rear. Laminate flooring. Tiled walls. Low level wc. Vanity wash hand basin. Panelled bath with shower over. Storage cupboard. Heated towel rail.