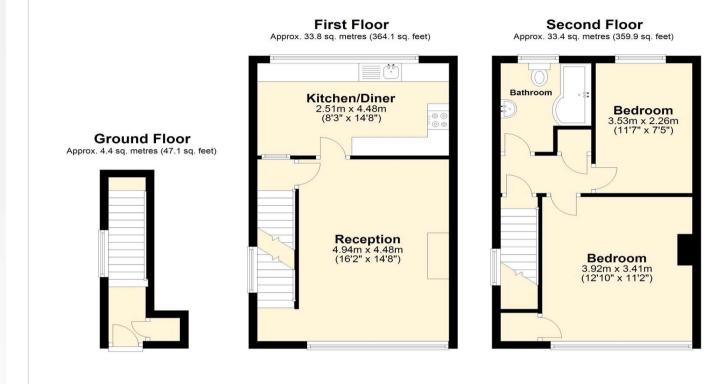

#### Interior

**Entrance Hall** Entrance door. Double glazed window to side. Carpet. Storage cupboard. Stairs to first floor.

**Kitchen** Three double glazed windows to rear. Tiled floor. Part tiled walls. Range of wall & base units incorporating a stainless-steel sink with complementary work surfaces. Integrated electric oven & hob. Plumbed for washing machine. Space for fridge & freezer, tumble dryer & dishwasher. Boiler.

**Living Room** Double glazed window to front. Carpet. Radiator with decorative cover. Feature fireplace with electric fire. Stairs to second floor.

Landing Frosted double glazed window to side. Carpet. Storage cupboard. Access to loft.

Master Bedroom Double glazed window to front. Carpet. Radiator. Built-in wardrobes. Storage cupboard.

**Bedroom Two** Double glazed window to rear. Carpet. Radiator.

**Bathroom** Frosted double glazed window to rear. Laminate flooring. Tiled walls. Low level wc. Vanity wash hand basin. Panelled bath with shower over. Storage cupboard. Heated towel rail.

#### Exterior

Communal gardens.

New garage en block with flood lights and visitor parking area, accessed via gates.

Total area: approx. 71.6 sq. metres (771.0 sq. feet)