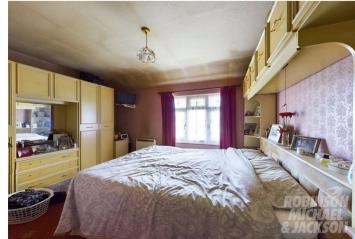

### Interior

**Entrance Hall:** 

**Lounge:** 6.25m x 3.53m (20'6" x 11'7")

**Kitchen:** 3.25m x 3.18m (10'8" x 10'5")

**Dining Room:** 2.95m x 2.74m (9'8" x 9')

Bedroom 1: 4.01m x 3.58m (13'2" x 11'9")

**Bedroom 2:** 4.47m x 2.74m (14'8" x 9')

**Bedroom 3:** 3.58m x 2.82m (11'9" x 9'3")

Bathroom:

Separate W/C: