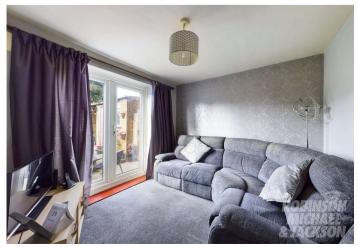

### Interior

**Entrance Hall:** 

**Lounge:** 6.25m x 3.53m (20'6" x 11'7")

**Kitchen:** 3.25m x 3.18m (10'8" x 10'5")

**Dining Room:** 2.95m x 2.74m (9'8" x 9')

Bedroom 1: 4.01m x 3.58m (13'2" x 11'9")

**Bedroom 2:** 4.47m x 2.74m (14'8" x 9')