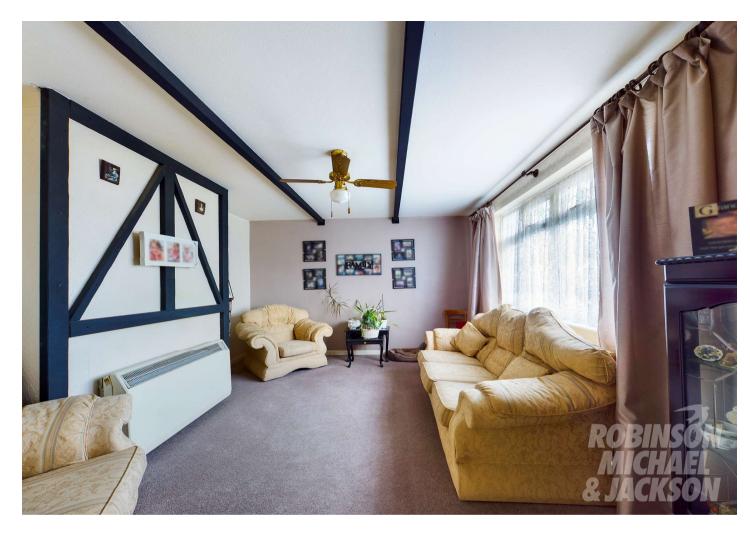

### Interior

**Entrance Hall:** 

**Lounge:** 6.25m x 3.53m (20'6" x 11'7")

**Kitchen:** 3.25m x 3.18m (10'8" x 10'5")

**Dining Room:** 2.95m x 2.74m (9'8" x 9')

Bedroom 1: 4.01m x 3.58m (13'2" x 11'9")

**Bedroom 2:** 4.47m x 2.74m (14'8" x 9')