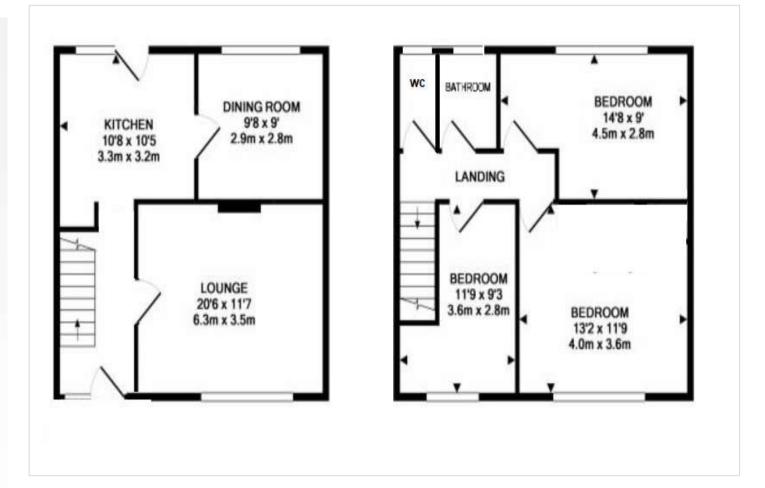

### Interior

**Entrance Hall:** 

**Lounge:** 6.25m x 3.53m (20'6" x 11'7")

**Kitchen:** 3.25m x 3.18m (10'8" x 10'5")

**Dining Room:** 2.95m x 2.74m (9'8" x 9')

Bedroom 1: 4.01m x 3.58m (13'2" x 11'9")

**Bedroom 2:** 4.47m x 2.74m (14'8" x 9')

**Bedroom 3:** 3.58m x 2.82m (11'9" x 9'3")

Bathroom:

Separate W/C: