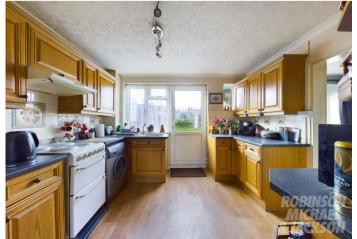

### Interior

**Entrance Hall:** 

**Lounge:** 6.25m x 3.53m (20'6" x 11'7")

**Kitchen:** 3.25m x 3.18m (10'8" x 10'5")

**Dining Room:** 2.95m x 2.74m (9'8" x 9')

Bedroom 1: 4.01m x 3.58m (13'2" x 11'9")

**Bedroom 2:** 4.47m x 2.74m (14'8" x 9')