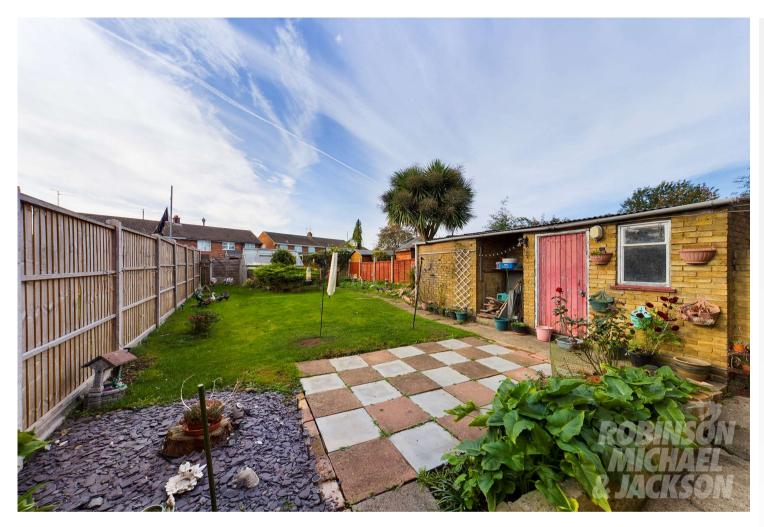

Chappell Way | Sittingbourne, Kent, ME10 2DN











# Chappell Way, Sittingbourne

A three bedroom mid terraced property offering great living space, off road parking and great size garden.

# **Property Features**

- Council Tax: B
- EPC Rating: To be confirmed
- Three bedrooms
- Two reception rooms
- Great size garden
- Driveway
- Milton Regis
- Must be seen









### Interior

**Entrance Hall:** 

**Lounge:** 6.25m x 3.53m (20'6" x 11'7")

**Kitchen:** 3.25m x 3.18m (10'8" x 10'5")

**Dining Room:** 2.95m x 2.74m (9'8" x 9')

Bedroom 1: 4.01m x 3.58m (13'2" x 11'9")

**Bedroom 2:** 4.47m x 2.74m (14'8" x 9')

**Bedroom 3:** 3.58m x 2.82m (11'9" x 9'3")

Bathroom:

Separate W/C:

### **Exterior**

Driveway to front

Patio, Lawn and outbuildings to rear









### **Property Location**

Chappell Way, Sittingbourne, Kent, ME10 2DN