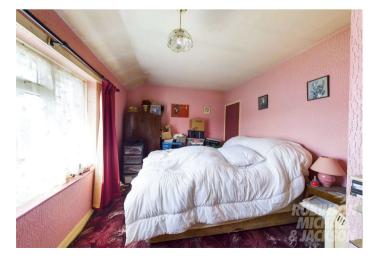

### Interior

**Entrance Hall:** 

**Lounge:** 6.25m x 3.53m (20'6" x 11'7")

**Kitchen:** 3.25m x 3.18m (10'8" x 10'5")

**Dining Room:** 2.95m x 2.74m (9'8" x 9')

Bedroom 1: 4.01m x 3.58m (13'2" x 11'9")

**Bedroom 2:** 4.47m x 2.74m (14'8" x 9')

**Bedroom 3:** 3.58m x 2.82m (11'9" x 9'3")

Bathroom:

Separate W/C: