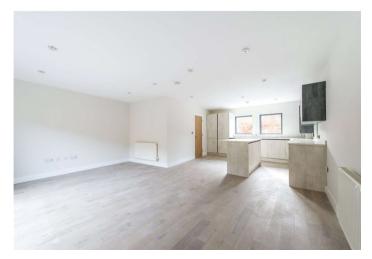

Lounge, Kitchen Diner: 7.72m x 5.82m (25'4" x 19'1") Two double glazed windows to front. Double glazed bi-folding doors to rear. Wall and base units with work surface over. Sink and drainer unit with mixer tap and tiled splash back. Integrated oven and hob with extractor fan over. Integrated fridge freezer, dishwasher and washing machine. Built-in cupboard housing boiler. Spotlights. Laminate flooring. Two radiators.