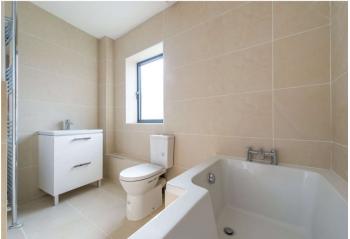

**Bedroom 3:** 3.94m x 2.44m (12'11" x 8') Double glazed window to rear. Radiator. Carpet. Spotlights.

**Bathroom**: 2.9m x 2.1m (9'6" x 6'11") Double glazed frosted window to front. Suite comprising panelled bath. Vanity wash hand basin. Low level w.c. Partly tiled walls. Tiled flooring. Heated towel rail.