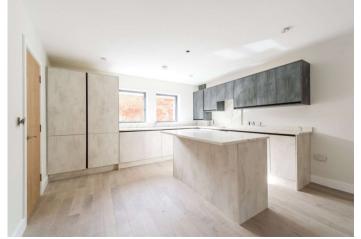

Lounge, Kitchen Diner: 7.72m x 5.82m (25'4" x 19'1") Two double glazed windows to front. Double glazed bi-folding doors to rear. Wall and base units with work surface over. Sink and drainer unit with mixer tap and tiled splash back. Integrated oven and hob with extractor fan over. Integrated fridge freezer, dishwasher and washing machine. Built-in cupboard housing boiler. Spotlights. Laminate flooring. Two radiators.