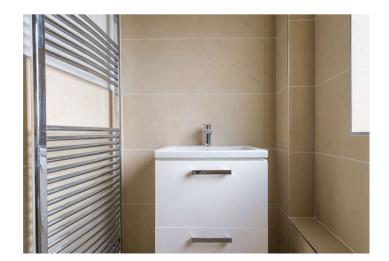

**Bedroom 3:** 3.94m x 2.44m (12'11" x 8') Double glazed window to rear. Radiator. Carpet. Spotlights.

**Bathroom**: 2.9m x 2.1m (9'6" x 6'11") Double glazed frosted window to front. Suite comprising panelled bath. Vanity wash hand basin. Low level w.c. Partly tiled walls. Tiled flooring. Heated towel rail.