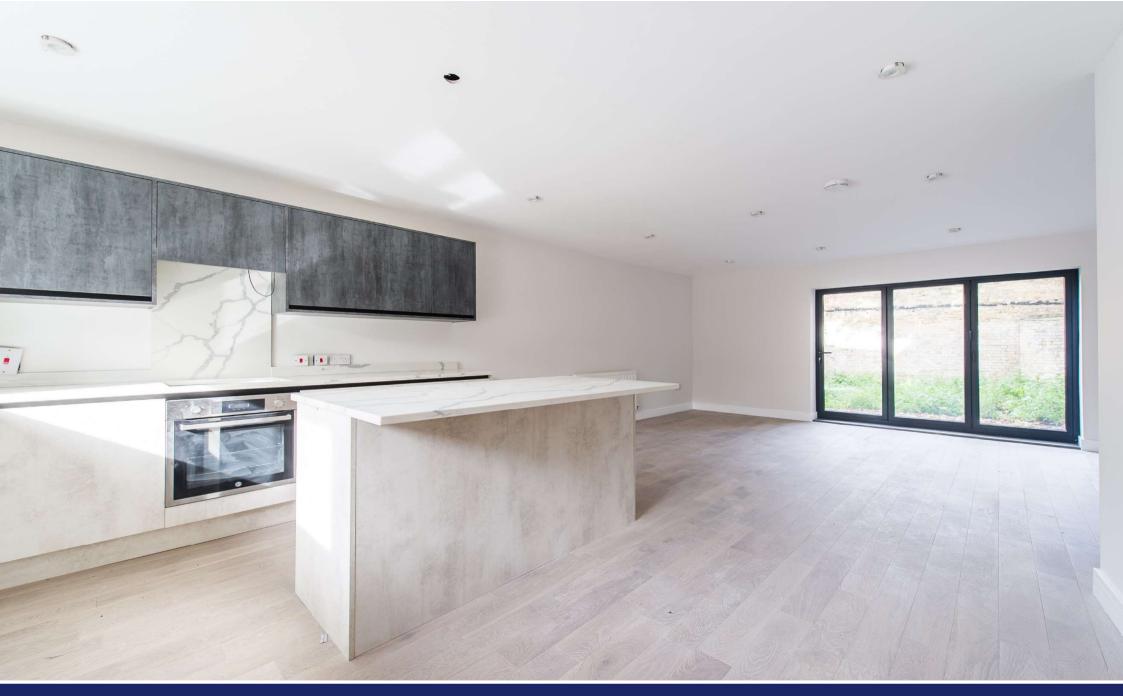

Lounge, Kitchen Diner: 7.72m x 5.82m (25'4" x 19'1") Two double glazed windows to front. Double glazed bi-folding doors to rear. Wall and base units with work surface over. Sink and drainer unit with mixer tap and tiled splash back. Integrated oven and hob with extractor fan over. Integrated fridge freezer, dishwasher and washing machine. Built-in cupboard housing boiler. Spotlights. Laminate flooring. Two radiators.