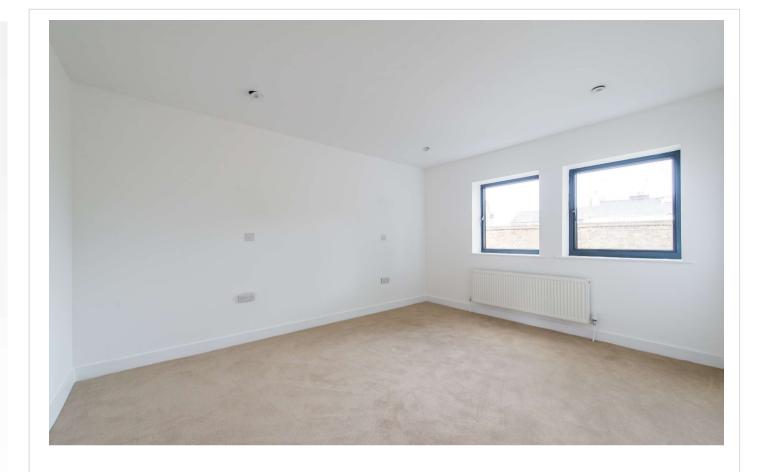

First Floor Landing: 2.7m x 2.46m (8'10" x 8'1") Carpet. Doors to: -

**Bedroom 1:** 3.66m x 3.33m (12' x 10'11") Two double glazed windows to front. Radiator. Carpet. Spotlights.

**Bedroom 2:** 3.96m x 3.33m (13' x 10'11") Two double glazed windows to rear. Radiator. Carpet. Spotlights.