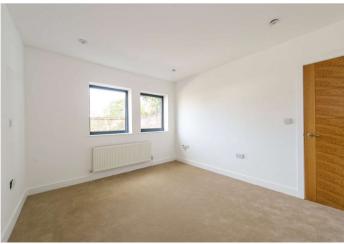

First Floor Landing: 2.7m x 2.46m (8'10" x 8'1") Carpet. Doors to: -

**Bedroom 1:** 3.66m x 3.33m (12' x 10'11") Two double glazed windows to front. Radiator. Carpet. Spotlights.

**Bedroom 2:** 3.96m x 3.33m (13' x 10'11") Two double glazed windows to rear. Radiator. Carpet. Spotlights.