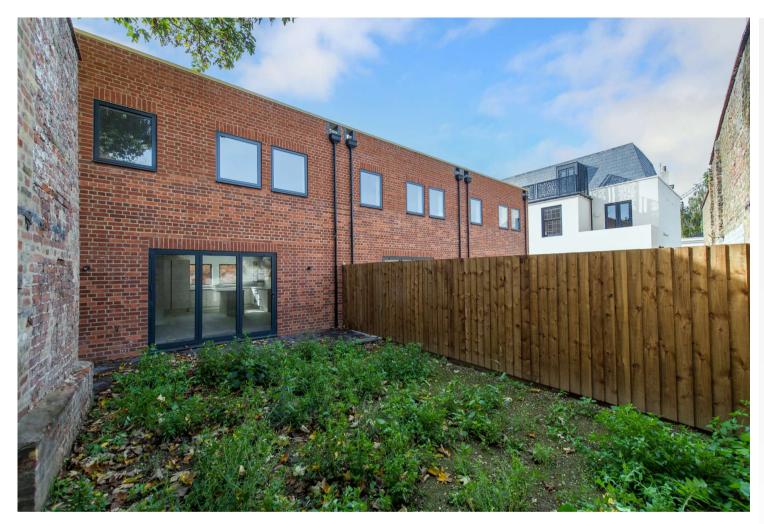

er, dishwasher and washing machine. Built-in cupboard housing boiler. Spotlights. Laminate flooring. Two radiators.

First Floor Landing: 2.7m x 2.46m (8'10" x 8'1") Carpet. Doors to: -

**Bedroom 1:** 3.66m x 3.33m (12' x 10'11") Two double glazed windows to front. Radiator. Carpet. Spotlights.

**Bedroom 2:** 3.96m x 3.33m (13' x 10'11") Two double glazed windows to rear. Radiator. Carpet. Spotlights.

**Bedroom 3:** 3.94m x 2.44m (12'11" x 8') Double glazed window to rear. Radiator. Carpet. Spotlights.

**Bathroom**: 2.9m x 2.1m (9'6" x 6'11") Double glazed frosted window to front. Suite comprising panelled bath. Vanity wash hand basin. Low level w.c. Partly tiled walls. Tiled flooring. Heated towel rail.

#### **Exterior**

Rear Garden: Approx. 30ft: Patio area. Brick surround.









### **Property Location**

East Crescent Road, Gravesend, Kent, DA12 2AR