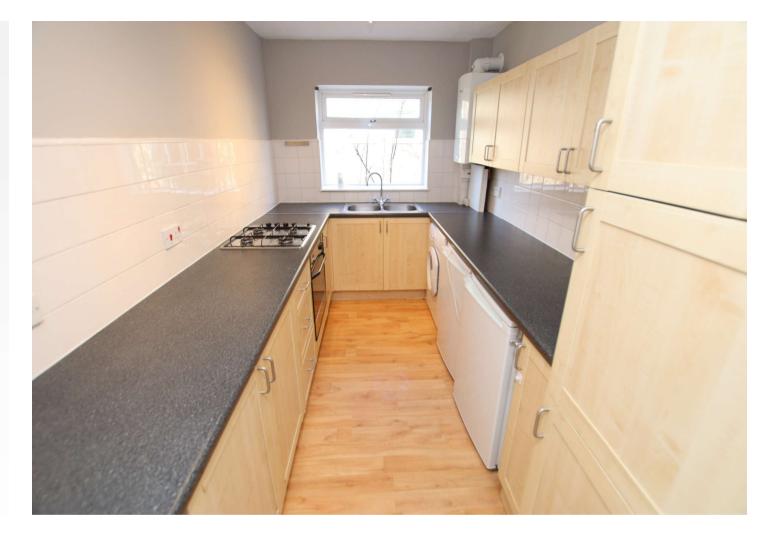

**Kitchen** 3.45m x 2.13m (11'4" x 7') Double glazed window to rear, matching range of wall and base units incorporating cupboards, drawers and worktops, double stainless steel sink unit with mixer tap, integrated oven and hob, plumbed for washing machine, spaces for undercounter fridge and freezer, wall mounted boiler, part tiled walls, laminate flooring.