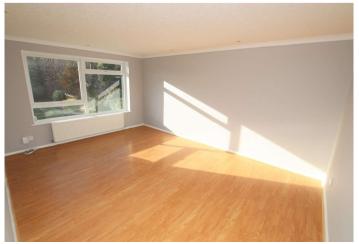

### Interior

**Entrance Hall** Double glazed entrance door to front, two large built in storage cupboards, radiator, carpet.

**Lounge/Dining Room** 4.88m x 3.45m (16' x 11'4") Double glazed window to side, coved ceiling, inset spotlights, radiator, laminate flooring.