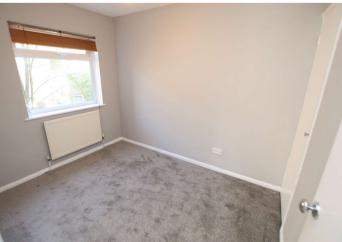

**Bedroom One** 3.73m x 2.87m (12'3" x 9'5") Double glazed window to side, radiator, carpet.

**Bedroom Two** 3.05m x 2.29m (10' x 7'6") Double glazed window to rear, built in storage cupboard, radiator, carpet.