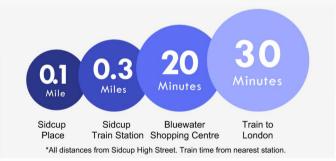

## The Park, Sidcup

Offered with NO CHAIN is this RECENTLY RENOVATED APARTMENT; boasting off street parking and a garage en bloc. Perfectly located for shops, the high street and within easy reach to Sidcup Station.