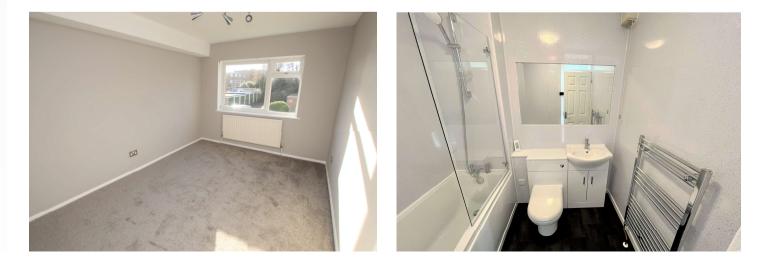

**Bedroom One** 3.73m x 2.87m (12'3" x 9'5") Double glazed window to side, radiator, carpet.

**Bedroom Two** 3.05m x 2.29m (10' x 7'6") Double glazed window to rear, built in storage cupboard, radiator, carpet.

**Bathroom** Panelled bath with shower over and glass shower screen door, vanity wash hand basin, low level WC, chrome heated towel rail, wall mounted mirror, vinyl flooring.