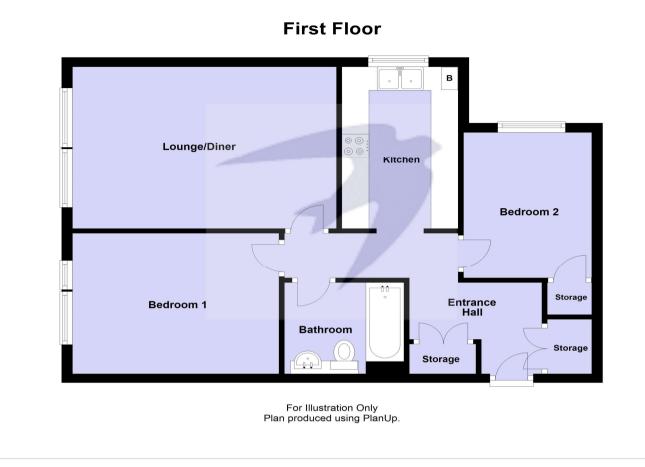

## **Property Features**

- Council Tax: C
- EPC Rating: C
- No Chain
- Two Bedrooms
- First Floor Apartment
- Recently Renovated / Decorated throughout
- New Bathroom and Carpets/Flooring
- Off Road Parking & Garage
- Close to all Local Amenities
- 67 Sq. Meters

### Interior

**Entrance Hall** Double glazed entrance door to front, two large built in storage cupboards, radiator, carpet.

**Lounge/Dining Room** 4.88m x 3.45m (16' x 11'4") Double glazed window to side, coved ceiling, inset spotlights, radiator, laminate flooring.

**Kitchen** 3.45m x 2.13m (11'4" x 7') Double glazed window to rear, matching range of wall and base units incorporating cupboards, drawers and worktops, double stainless steel sink unit with mixer tap, integrated oven and hob, plumbed for washing machine, spaces for undercounter fridge and freezer, wall mounted boiler, part tiled walls, laminate flooring.

**Bedroom One** 3.73m x 2.87m (12'3" x 9'5") Double glazed window to side, radiator, carpet.

**Bedroom Two** 3.05m x 2.29m (10' x 7'6") Double glazed window to rear, built in storage cupboard, radiator, carpet.

**Bathroom** Panelled bath with shower over and glass shower screen door, vanity wash hand basin, low level WC, chrome heated towel rail, wall mounted mirror, vinyl flooring.

# Exterior

Communal Gardens To front and rear.

**Garage** En bloc with up and over door, access is subject to legal verification.