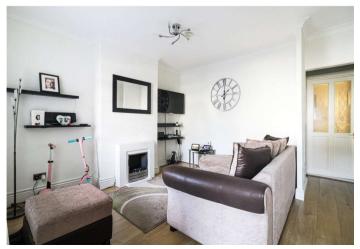

## Interior

Porch Double glazed door to front

**Lounge** 3.7m x 3.66m (12'2" x 12') Double glazed window to front. Radiator. Laminate flooring

**Dining Room** 3.68m x 3.56m (12'1" x 11'8") Access to cellar. Radiator. Laminate flooring