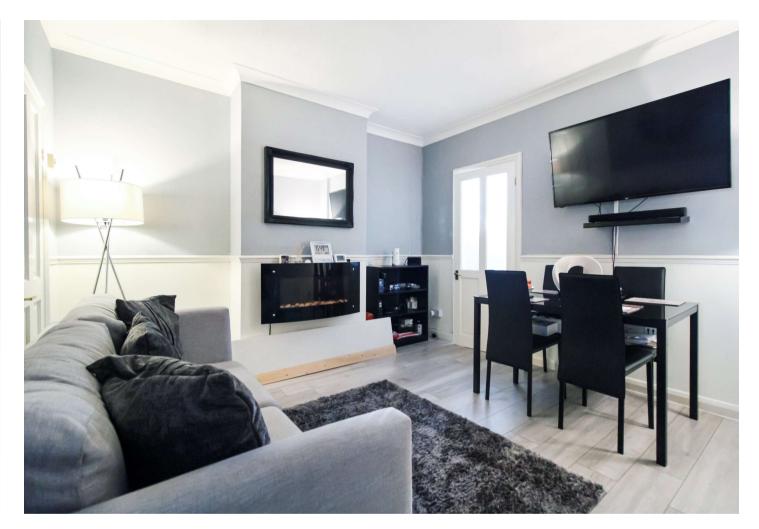

## Interior

Porch Double glazed door to front

**Lounge** 3.7m x 3.66m (12'2" x 12') Double glazed window to front. Radiator. Laminate flooring

**Dining Room** 3.68m x 3.56m (12'1" x 11'8") Access to cellar. Radiator. Laminate flooring