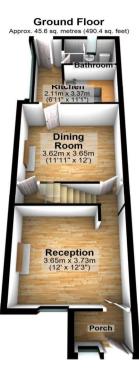

## Interior

Porch Double glazed door to front

**Lounge** 3.7m x 3.66m (12'2" x 12') Double glazed window to front. Radiator. Laminate flooring

**Dining Room** 3.68m x 3.56m (12'1" x 11'8") Access to cellar. Radiator. Laminate flooring

**Kitchen** 3.43m x 3.56m (11'3" x 11'8") Range of wall and base units with worksurface over. Integrated oven and gas hob. Space for dish washer and tumble dryer. Radiator. Carpet

**Downstairs Bathroom** 1.42m x 2m (4'8" x 6'7") Double glazed window to rear. Enclosed shower. Low level WC. Wash hand basin. Radiator. Vinyl flooring