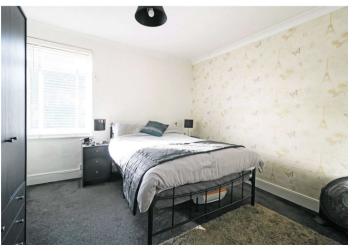

**Bedroom One** 3.58m x 3.7m (11'9" x 12'2") Double glazed window to front. Storage cupboard. Radiator. Carpet

**Bedroom Two** 3.68m x 3.58m (12'1" x 11'9") Double glazed window to rear. Cupboard housing boiler. Radiator. Carpet