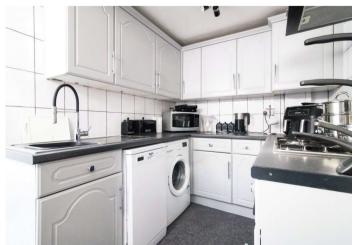

**Kitchen** 3.43m x 3.56m (11'3" x 11'8") Range of wall and base units with worksurface over. Integrated oven and gas hob. Space for dish washer and tumble dryer. Radiator. Carpet

**Downstairs Bathroom** 1.42m x 2m (4'8" x 6'7") Double glazed window to rear. Enclosed shower. Low level WC. Wash hand basin. Radiator. Vinyl flooring