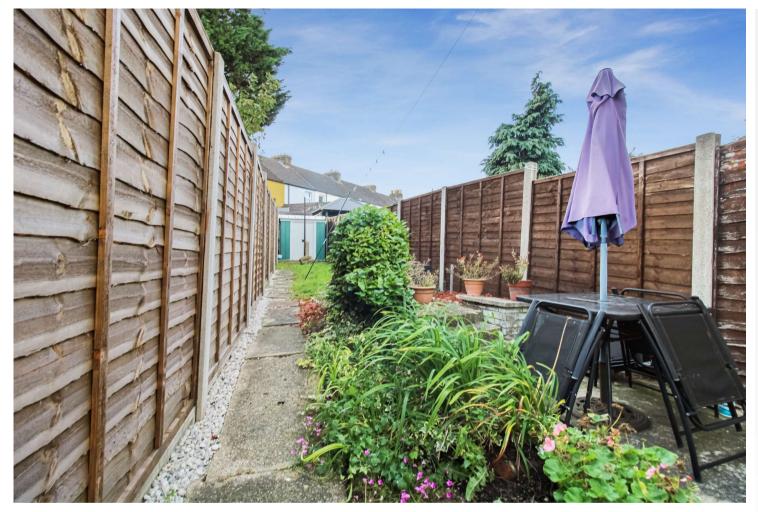

## Exterior

Rear Garden Patio and lawn. Outside tap. Side access. Shed

Total area: approx. 92.9 sq. metres (1000.1 sq. feet)