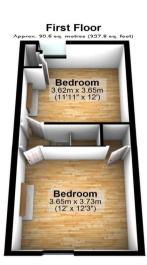

**Bedroom One** 3.58m x 3.7m (11'9" x 12'2") Double glazed window to front. Storage cupboard. Radiator. Carpet

**Bedroom Two** 3.68m x 3.58m (12'1" x 11'9") Double glazed window to rear. Cupboard housing boiler. Radiator. Carpet