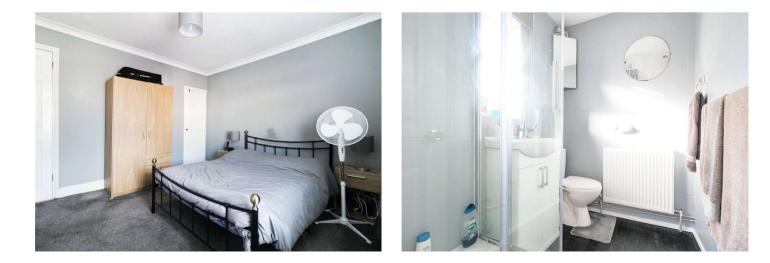

**Bedroom One** 3.58m x 3.7m (11'9" x 12'2") Double glazed window to front. Storage cupboard. Radiator. Carpet

**Bedroom Two** 3.68m x 3.58m (12'1" x 11'9") Double glazed window to rear. Cupboard housing boiler. Radiator. Carpet

**Kitchen** 3.43m x 3.56m (11'3" x 11'8") Range of wall and base units with worksurface over. Integrated oven and gas hob. Space for dish washer and tumble dryer. Radiator. Carpet

**Downstairs Bathroom** 1.42m x 2m (4'8" x 6'7") Double glazed window to rear. Enclosed shower. Low level WC. Wash hand basin. Radiator. Vinyl flooring