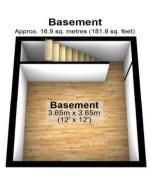

## Interior

Porch Double glazed door to front

**Lounge** 3.7m x 3.66m (12'2" x 12') Double glazed window to front. Radiator. Laminate flooring

**Dining Room** 3.68m x 3.56m (12'1" x 11'8") Access to cellar. Radiator. Laminate flooring

## Exterior

Rear Garden Patio and lawn. Outside tap. Side access. Shed

Total area: approx. 92.9 sq. metres (1000.1 sq. feet)