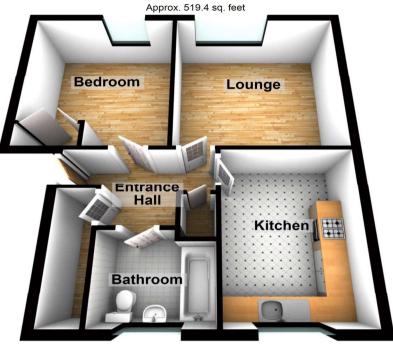

### **Interior**

**Entrance Hall** 1.9m x 2.2m (6'3" x 7'3") Wooden door to front. Two storage cupboards

**Lounge** 3.7m x 3.53m (12'2" x 11'7") Double glazed window to front. Radiator

**Kitchen** 3.48m x 2.57m (11'5" x 8'5") Double glazed window to front. Range of wall and base units with worksurface over. Wall mounted boiler. Radiator. Vinyl flooring

**Bedroom** 3.12m x 3.5m (10'3" x 11'6") Double glazed window to rear. Fitted wardrobes. Radiator

**Bathroom** 1.83m  $\times$  1.9m (6'  $\times$  6'3") Double glazed window to front. Bath with shower over. Low level WC. Radiator. Vinyl flooring

#### **Ground Floor**

Please be advised this plan is offered for marketing purposes only. It can not be relied upon for exact or precise measurements, angles, window or door openings. Whilst every effort is made to ensure the accuracy the company or provider accepts no responsibility for the content.

Plan produced using PlanUp.