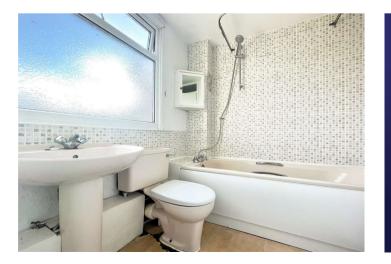

**Bedroom** 3.12m x 3.5m (10'3" x 11'6") Double glazed window to rear. Fitted wardrobes. Radiator

**Bathroom** 1.83m  $\times$  1.9m (6'  $\times$  6'3") Double glazed window to front. Bath with shower over. Low level WC. Radiator. Vinyl flooring