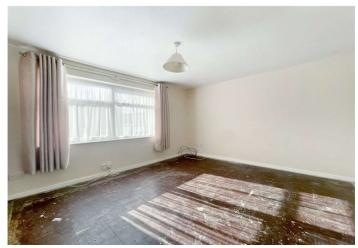

**Bedroom** 3.12m x 3.5m (10'3" x 11'6") Double glazed window to rear. Fitted wardrobes. Radiator

**Bathroom** 1.83m  $\times$  1.9m (6'  $\times$  6'3") Double glazed window to front. Bath with shower over. Low level WC. Radiator. Vinyl flooring