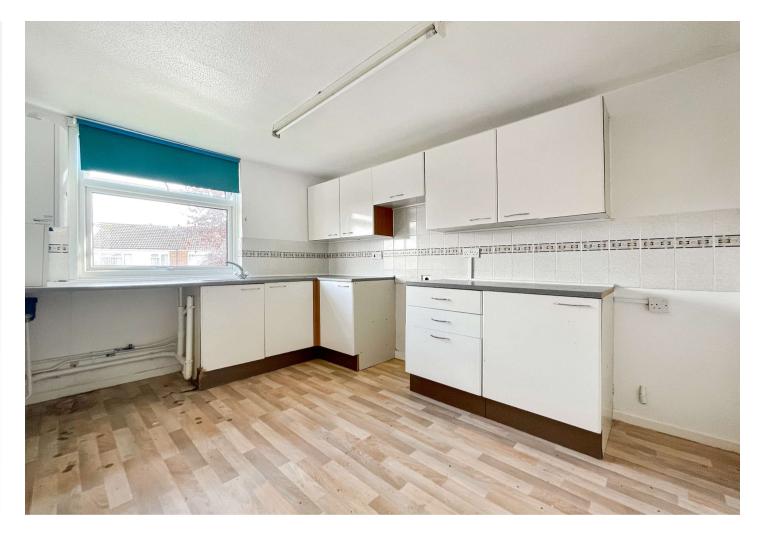

### **Interior**

**Entrance Hall** 1.9m x 2.2m (6'3" x 7'3") Wooden door to front. Two storage cupboards

**Lounge** 3.7m x 3.53m (12'2" x 11'7") Double glazed window to front. Radiator

**Kitchen** 3.48m x 2.57m (11'5" x 8'5") Double glazed window to front. Range of wall and base units with worksurface over. Wall mounted boiler. Radiator. Vinyl flooring