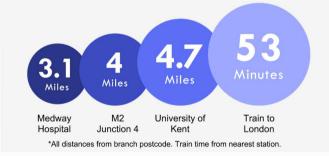

# **Property Features**

- · Council Tax: A
- EPC Rating: C
- 519.4 Square Feet
- Council Tax Band A (£1,272 p/yr.)
- 0.36 Miles to Rainham Train Station
- Walking distance to local amenities
- Garage En Bloc
- No Chain
- · Ideal Buy to Let or First Time Buy