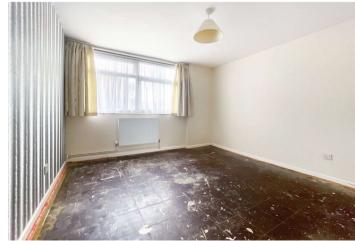

### **Interior**

**Entrance Hall** 1.9m x 2.2m (6'3" x 7'3") Wooden door to front. Two storage cupboards

**Lounge** 3.7m x 3.53m (12'2" x 11'7") Double glazed window to front. Radiator

**Kitchen** 3.48m x 2.57m (11'5" x 8'5") Double glazed window to front. Range of wall and base units with worksurface over. Wall mounted boiler. Radiator. Vinyl flooring