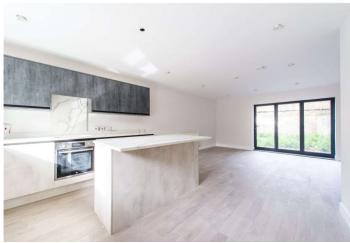

**Lounge Kitchen Diner:** 7.72m x 5.82m (25'4" x 19'1") Two double glazed windows to front. Double glazed bi-folding doors to rear. Wall and base units with work surface over. Sink and drainer unit with mixer tap and tiled splash back. Integrated oven and hob with extractor fan over. Integrated fridge freezer, dishwasher and washing machine. Built-in cupboard housing boiler. Spotlights. Laminate flooring. Two radiators.