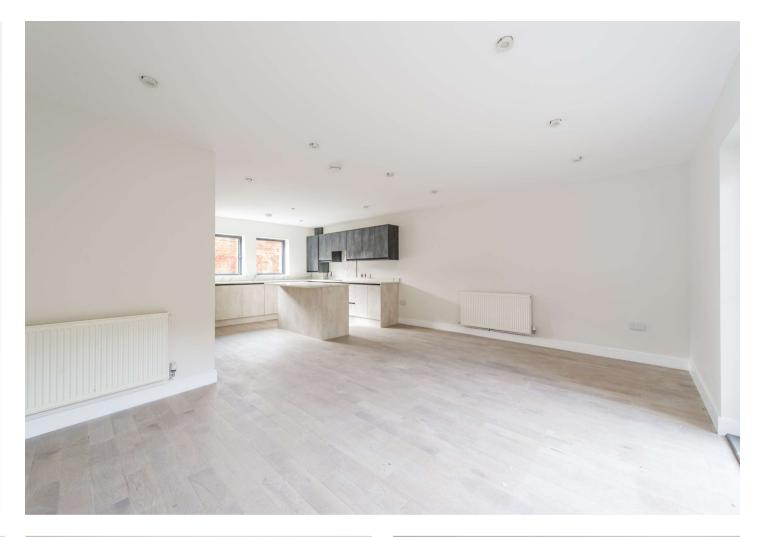

**Lounge Kitchen Diner:** 7.72m x 5.82m (25'4" x 19'1") Two double glazed windows to front. Double glazed bi-folding doors to rear. Wall and base units with work surface over. Sink and drainer unit with mixer tap and tiled splash back. Integrated oven and hob with extractor fan over. Integrated fridge freezer, dishwasher and washing machine. Built-in cupboard housing boiler. Spotlights. Laminate flooring. Two radiators.