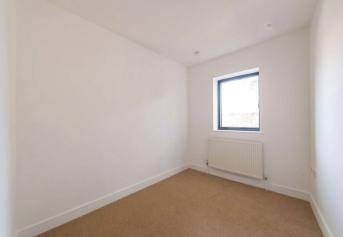

**Bedroom 3:** 3.94m x 2.44m (12'11" x 8') Double glazed window to rear. Radiator. Carpet. Spotlights.

**Bathroom:** 2.9m x 2.1m (9'6" x 6'11") Double glazed frosted window to front. Suite comprising panelled bath. Vanity wash hand basin. Low level w.c. Partly tiled walls. Tiled flooring. Heated towel rail.