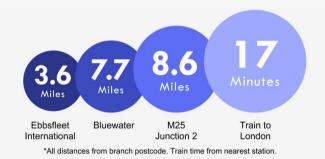

#### **Additional Information**

This property is a stone's throw away from the Town Centre, ideal for the local shops, restaurants and amenities. For commuters, the highspeed service from Gravesend station gets into London within 23 minutes, allowing you more social time with the family.