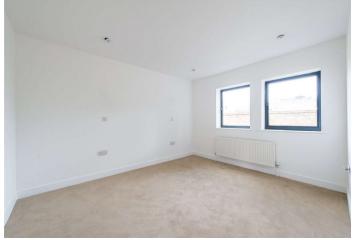

First Floor Landing: 2.7m x 2.46m (8'10" x 8'1") Carpet. Doors to: -

**Bedroom 1:** 3.66m x 3.33m (12' x 10'11") Two double glazed windows to front Radiator. Carpet. Spotlights.

**Bedroom 2:** 3.96m x 3.33m (13' x 10'11") Two double glazed window to rear. Radiator. Carpet. Spotlights.