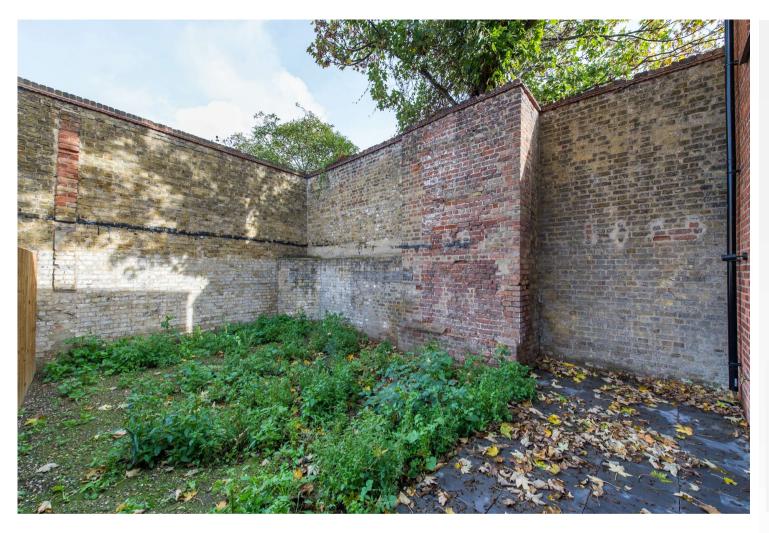

ge freezer, dishwasher and washing machine. Built-in cupboard housing boiler. Spotlights. Laminate flooring. Two radiators.

First Floor Landing: 2.7m x 2.46m (8'10" x 8'1") Carpet. Doors to: -

**Bedroom 1:** 3.66m x 3.33m (12' x 10'11") Two double glazed windows to front Radiator. Carpet. Spotlights.

**Bedroom 2:** 3.96m x 3.33m (13' x 10'11") Two double glazed window to rear. Radiator. Carpet. Spotlights.

**Bedroom 3:** 3.94m x 2.44m (12'11" x 8') Double glazed window to rear. Radiator. Carpet. Spotlights.

**Bathroom:** 2.9m x 2.1m (9'6" x 6'11") Double glazed frosted window to front. Suite comprising panelled bath. Vanity wash hand basin. Low level w.c. Partly tiled walls. Tiled flooring. Heated towel rail.

## Exterior

Rear Garden: Approx. 30ft: Patio area. Brick surround.









#### **Additional Information**

This property is a stone's throw away from the Town Centre, ideal for the local shops, restaurants and amenities. For commuters, the highspeed service from Gravesend station gets into London within 23 minutes, allowing you more social time with the family.

### **Property Location**

East Crescent Road, Gravesend, Kent, DA12 2AR





## FOR MORE INFORMATION CONTACT US TODAY.

#### 01474 333111

Robinson Michael &Jackson 21 King Street, Gravesend, Kent DA12 2EB

gravesend@robinson-jackson.com

These particulars do not form part of an offer or contract and must not be relied upon as statements or representation of fact. Any areas, measurements, journey times or distances are approximate. The text, images, photographs and plans are for guidance only and are