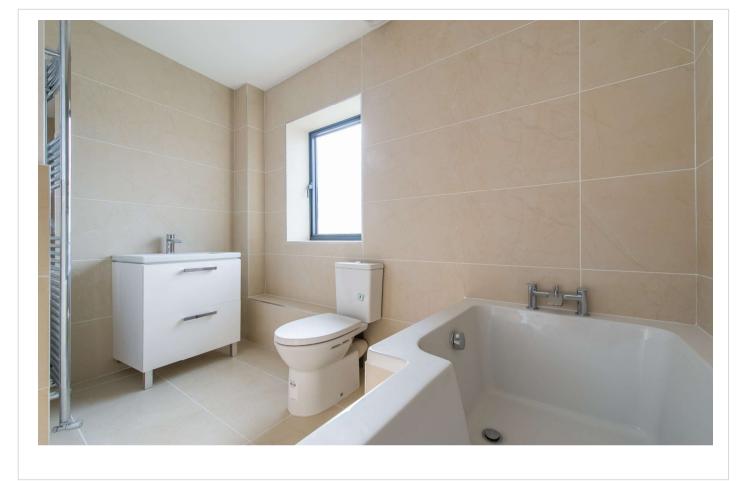

**Bedroom 3:** 3.94m x 2.44m (12'11" x 8') Double glazed window to rear. Radiator. Carpet. Spotlights.

**Bathroom:** 2.9m x 2.1m (9'6" x 6'11") Double glazed frosted window to front. Suite comprising panelled bath. Vanity wash hand basin. Low level w.c. Partly tiled walls. Tiled flooring. Heated towel rail.