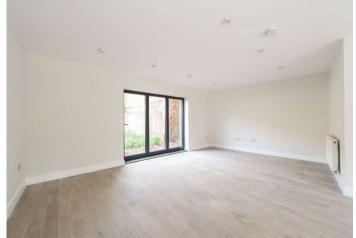

**Lounge Kitchen Diner:** 7.72m x 5.82m (25'4" x 19'1") Two double glazed windows to front. Double glazed bi-folding doors to rear. Wall and base units with work surface over. Sink and drainer unit with mixer tap and tiled splash back. Integrated oven and hob with extractor fan over. Integrated fridge freezer, dishwasher and washing machine. Built-in cupboard housing boiler. Spotlights. Laminate flooring. Two radiators.