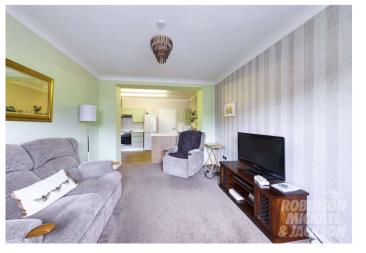

#### Interior

**Entrance Hall** 

**Living Room** 3.68m x 3m (12'1" x 9'10")

**Kitchen** 4.37m x 2.4m (14'4" x 7'10")

Wet Room 2.44m x 1.93m (8' x 6'4")

**Bedroom** 4.4m x 3m (14'5" x 9'10")