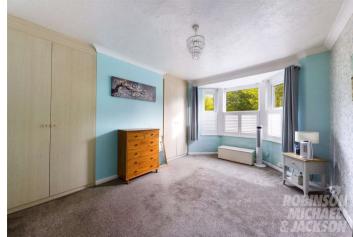

#### Interior

**Entrance Hall** 

**Living Room** 3.68m x 3m (12'1" x 9'10")

**Kitchen** 4.37m x 2.4m (14'4" x 7'10")

Wet Room 2.44m x 1.93m (8' x 6'4")

**Bedroom** 4.4m x 3m (14'5" x 9'10")