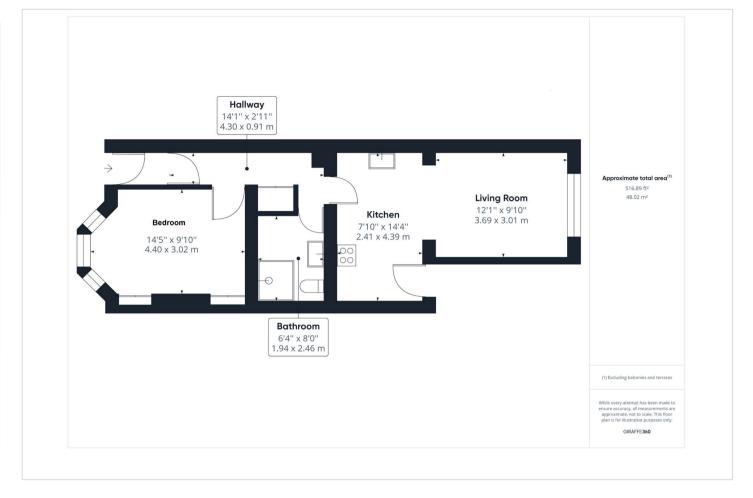

#### Interior

**Entrance Hall** 

**Living Room** 3.68m x 3m (12'1" x 9'10")

**Kitchen** 4.37m x 2.4m (14'4" x 7'10")

Wet Room 2.44m x 1.93m (8' x 6'4")

**Bedroom** 4.4m x 3m (14'5" x 9'10")