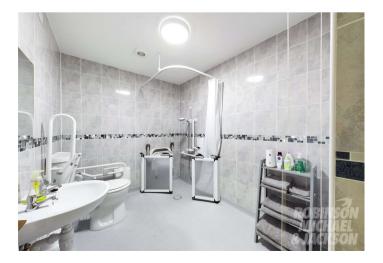

# **Property Features**

- Council Tax:
- EPC Rating: E
- One bedroom
- Ground Floor
- No chain
- Short walk to town
- Wet room
- Off street parking

#### Interior

**Entrance Hall** 

**Living Room** 3.68m x 3m (12'1" x 9'10")

**Kitchen** 4.37m x 2.4m (14'4" x 7'10")

Wet Room 2.44m x 1.93m (8' x 6'4")

**Bedroom** 4.4m x 3m (14'5" x 9'10")