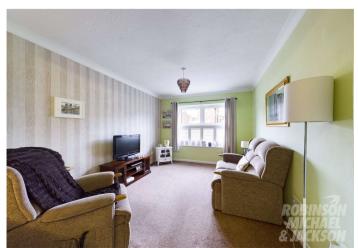

#### Interior

**Entrance Hall** 

**Living Room** 3.68m x 3m (12'1" x 9'10")

**Kitchen** 4.37m x 2.4m (14'4" x 7'10")

Wet Room 2.44m x 1.93m (8' x 6'4")

**Bedroom** 4.4m x 3m (14'5" x 9'10")