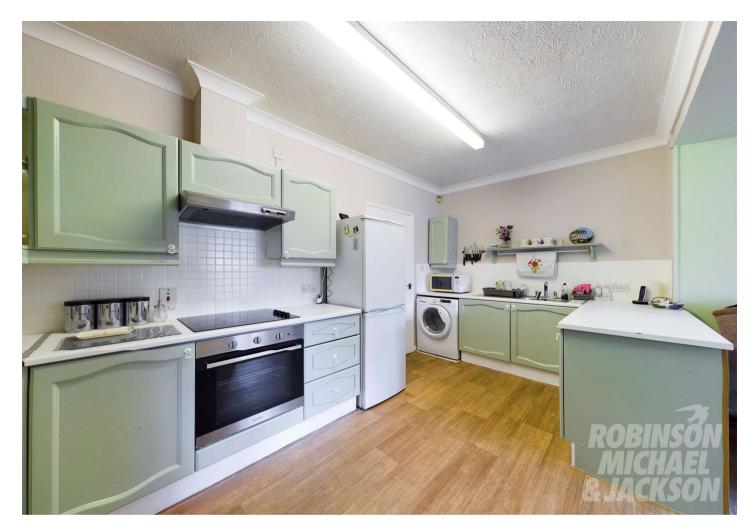

#### Interior

**Entrance Hall** 

**Living Room** 3.68m x 3m (12'1" x 9'10")

**Kitchen** 4.37m x 2.4m (14'4" x 7'10")

Wet Room 2.44m x 1.93m (8' x 6'4")

**Bedroom** 4.4m x 3m (14'5" x 9'10")