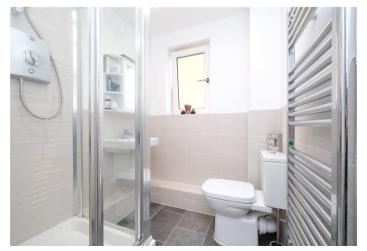

**Bedroom One** 5.2 (17'1") m narrowing to 3.3 (10'10") m x 2.95 (9'8") m Double glazed window. Built in wardrobes. Radiator. Carpet.

**Ensuite Shower Room** Double glazed frosted window. Low level WC. Floating wash hand basin. Shower cubicle. Heated towel rail. Part tiled walls. Spotlights. Karndean flooring.

**Bedroom Two** 4.04m x 2.84m (13'3" x 9'4") Double glazed window. Radiator. Carpet.

**Bathroom** 2.06m x 2.03m (6'9" x 6'8") Low level WC. Floating wash hand basin. Panelled bath with built in shower, mixer taps and shower screen. Heated towel rail. Part tiled walls. Spotlights. Karndean flooring.