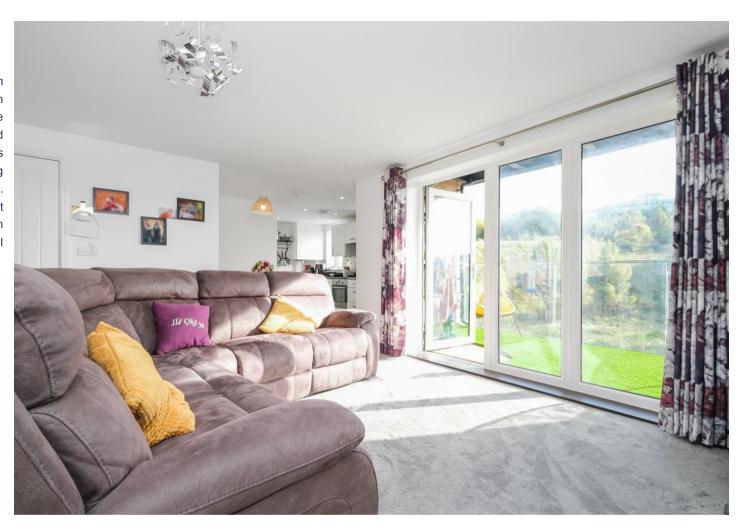

#### **Interior**

**Entrance Hall** Telephone entry. Storage cupboard. Radiator. Laminate flooring.

**Living area** 5.08m x 4.52m (16'8" x 14'10") Double glazed doors to balcony. Radiator. Carpet.

**Kitchen/dining area** 4.2 (13'9") m x 3.5 (11'6") m narrowing to 2.06 (6'9") m Two frosted double-glazed windows. Range of matching wall and base units with complimentary work surface over. Stainless steel sink with drainer. Integrated electric oven, induction hob and extractor. Integrated dishwasher. Integrated fridge freezer. Integrated washing machine. Spotlights. Karndean flooring.