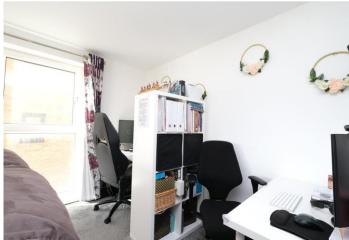

**Bedroom Two** 4.04m x 2.84m (13'3" x 9'4") Double glazed window. Radiator. Carpet.

**Bathroom** 2.06m x 2.03m (6'9" x 6'8") Low level WC. Floating wash hand basin. Panelled bath with built in shower, mixer taps and shower screen. Heated towel rail. Part tiled walls. Spotlights. Karndean flooring.