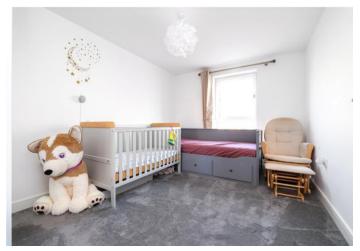

**Bedroom Two** 4.04m x 2.84m (13'3" x 9'4") Double glazed window. Radiator. Carpet.

**Bathroom** 2.06m x 2.03m (6'9" x 6'8") Low level WC. Floating wash hand basin. Panelled bath with built in shower, mixer taps and shower screen. Heated towel rail. Part tiled walls. Spotlights. Karndean flooring.