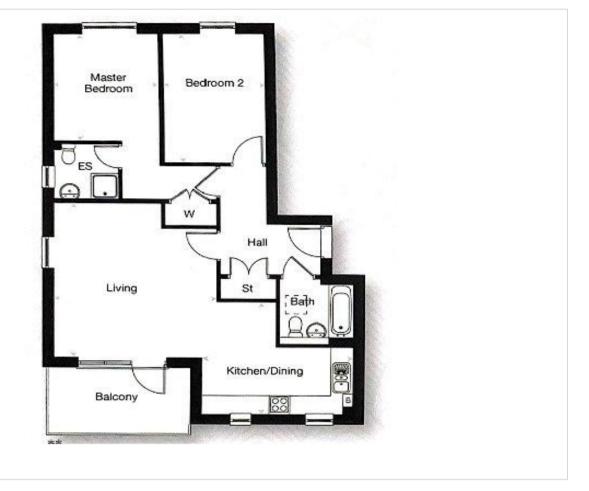

#### **Interior**

**Entrance Hall** Telephone entry. Storage cupboard. Radiator. Laminate flooring.

**Living area** 5.08m x 4.52m (16'8" x 14'10") Double glazed doors to balcony. Radiator. Carpet.

**Kitchen/dining area** 4.2 (13'9") m x 3.5 (11'6") m narrowing to 2.06 (6'9") m Two frosted double-glazed windows. Range of matching wall and base units with complimentary work surface over. Stainless steel sink with drainer. Integrated electric oven, induction hob and extractor. Integrated dishwasher. Integrated fridge freezer. Integrated washing machine. Spotlights. Karndean flooring.

**Bedroom One** 5.2 (17'1") m narrowing to 3.3 (10'10") m x 2.95 (9'8") m Double glazed window. Built in wardrobes. Radiator. Carpet.

**Ensuite Shower Room** Double glazed frosted window. Low level WC. Floating wash hand basin. Shower cubicle. Heated towel rail. Part tiled walls. Spotlights. Karndean flooring.

**Bedroom Two** 4.04m x 2.84m (13'3" x 9'4") Double glazed window. Radiator. Carpet.

**Bathroom** 2.06m x 2.03m (6'9" x 6'8") Low level WC. Floating wash hand basin. Panelled bath with built in shower, mixer taps and shower screen. Heated towel rail. Part tiled walls. Spotlights. Karndean flooring.

#### **Exterior**

Parking: We have been advised by the vendor that this property is being sold with one allocated parking space. We have not seen a copy of the deeds to verify this.