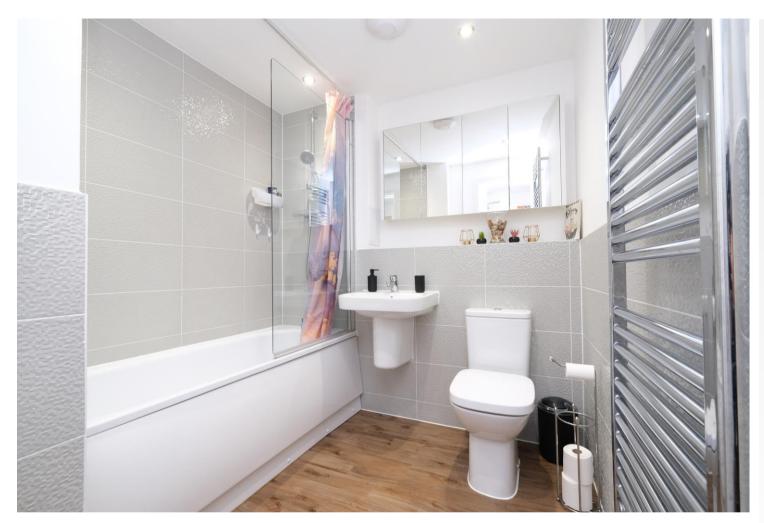

**Bedroom Two** 4.04m x 2.84m (13'3" x 9'4") Double glazed window. Radiator. Carpet.

**Bathroom** 2.06m x 2.03m (6'9" x 6'8") Low level WC. Floating wash hand basin. Panelled bath with built in shower, mixer taps and shower screen. Heated towel rail. Part tiled walls. Spotlights. Karndean flooring.