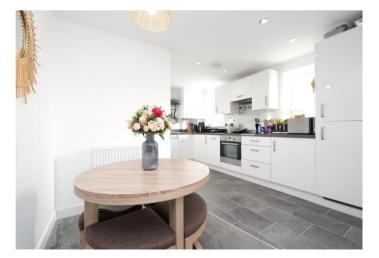

#### **Interior**

**Entrance Hall** Telephone entry. Storage cupboard. Radiator. Laminate flooring.

**Living area** 5.08m x 4.52m (16'8" x 14'10") Double glazed doors to balcony. Radiator. Carpet.

**Kitchen/dining area** 4.2 (13'9") m x 3.5 (11'6") m narrowing to 2.06 (6'9") m Two frosted double-glazed windows. Range of matching wall and base units with complimentary work surface over. Stainless steel sink with drainer. Integrated electric oven, induction hob and extractor. Integrated dishwasher. Integrated fridge freezer. Integrated washing machine. Spotlights. Karndean flooring.