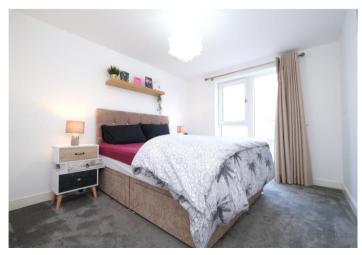

**Bedroom One** 5.2 (17'1") m narrowing to 3.3 (10'10") m x 2.95 (9'8") m Double glazed window. Built in wardrobes. Radiator. Carpet.

**Ensuite Shower Room** Double glazed frosted window. Low level WC. Floating wash hand basin. Shower cubicle. Heated towel rail. Part tiled walls. Spotlights. Karndean flooring.

**Bedroom Two** 4.04m x 2.84m (13'3" x 9'4") Double glazed window. Radiator. Carpet.

**Bathroom** 2.06m x 2.03m (6'9" x 6'8") Low level WC. Floating wash hand basin. Panelled bath with built in shower, mixer taps and shower screen. Heated towel rail. Part tiled walls. Spotlights. Karndean flooring.