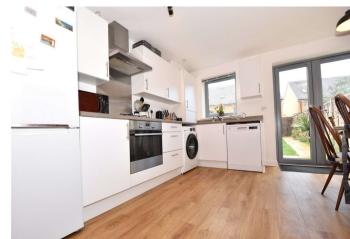

**Kitchen/Breakfast Room** 132 x 3.89m (132 x 12'9") Double glazed window to rear. Double glazed door to rear. Range of wall and base units with work surfaces over. Built in oven, hob and extractor. Sink unit. Storage cupboard. Space for fridge freezer. Space for washing machine. Space for dishwasher.