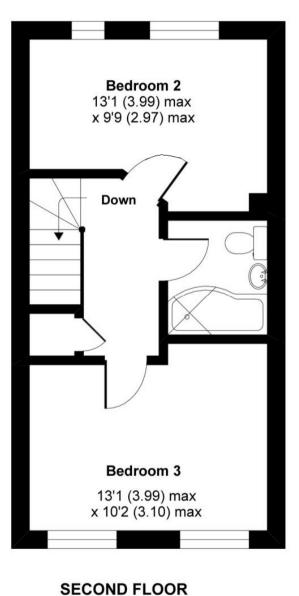

**Bedroom One** 4m x 2.87m (13'1" x 9'5") Two double glazed windows to rear. Carpet. Radiator. Access to en suite shower room:

**En Suite Shower Room** Shower cubicle. Low level WC. Wash hand basin.

**Landing** Access to bedroom two, three and bathroom. Carpet.

**Bedroom Three** 4m x 3.1m max (13'1" x 10'2" max) Two double glazed windows to front. Carpet. Radiator.

**Bedroom Two** 4m x 2.97m max (13'1" x 9'9" max) Two double glazed windows to rear. Carpet. Radiator.

**Bathroom** Panelled bath with shower over. Low level WC. Wash hand basin.