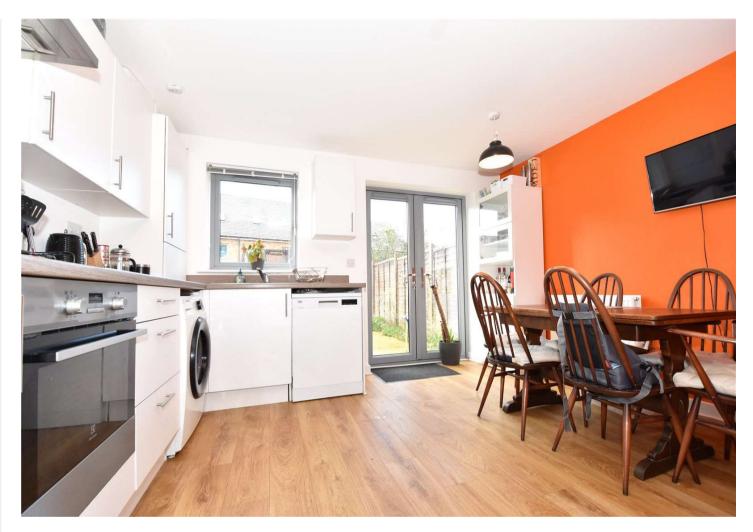

**Kitchen/Breakfast Room** 132 x 3.89m (132 x 12'9") Double glazed window to rear. Double glazed door to rear. Range of wall and base units with work surfaces over. Built in oven, hob and extractor. Sink unit. Storage cupboard. Space for fridge freezer. Space for washing machine. Space for dishwasher.