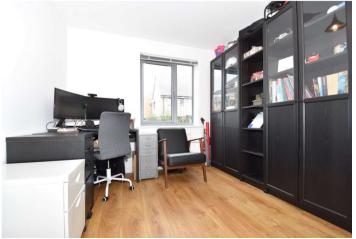

#### Accommodation

Entrance Hall Door to front. Stairs to first floor.

**Sitting Room/Study** 3m x 2.7m (9'10" x 8'10") Double glazed window to front. Radiator.

Ground Floor Cloakroom Low level WC. Wash hand basin.