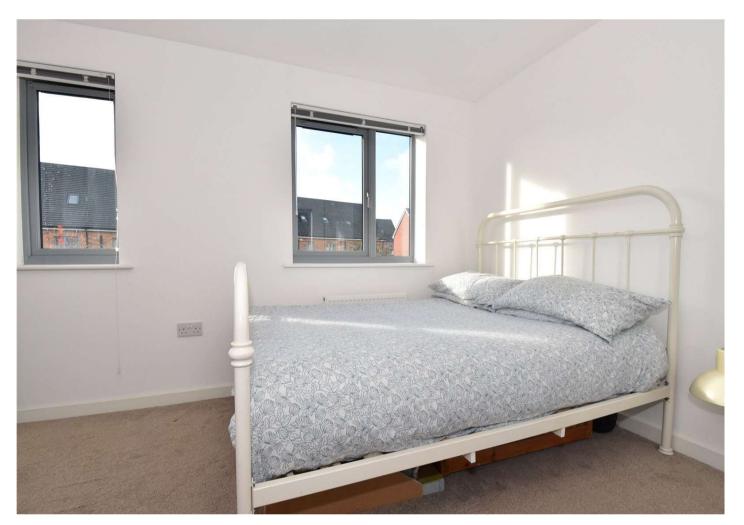

**Bedroom One** 4m x 2.87m (13'1" x 9'5") Two double glazed windows to rear. Carpet. Radiator. Access to en suite shower room:

**En Suite Shower Room** Shower cubicle. Low level WC. Wash hand basin.

**Landing** Access to bedroom two, three and bathroom. Carpet.