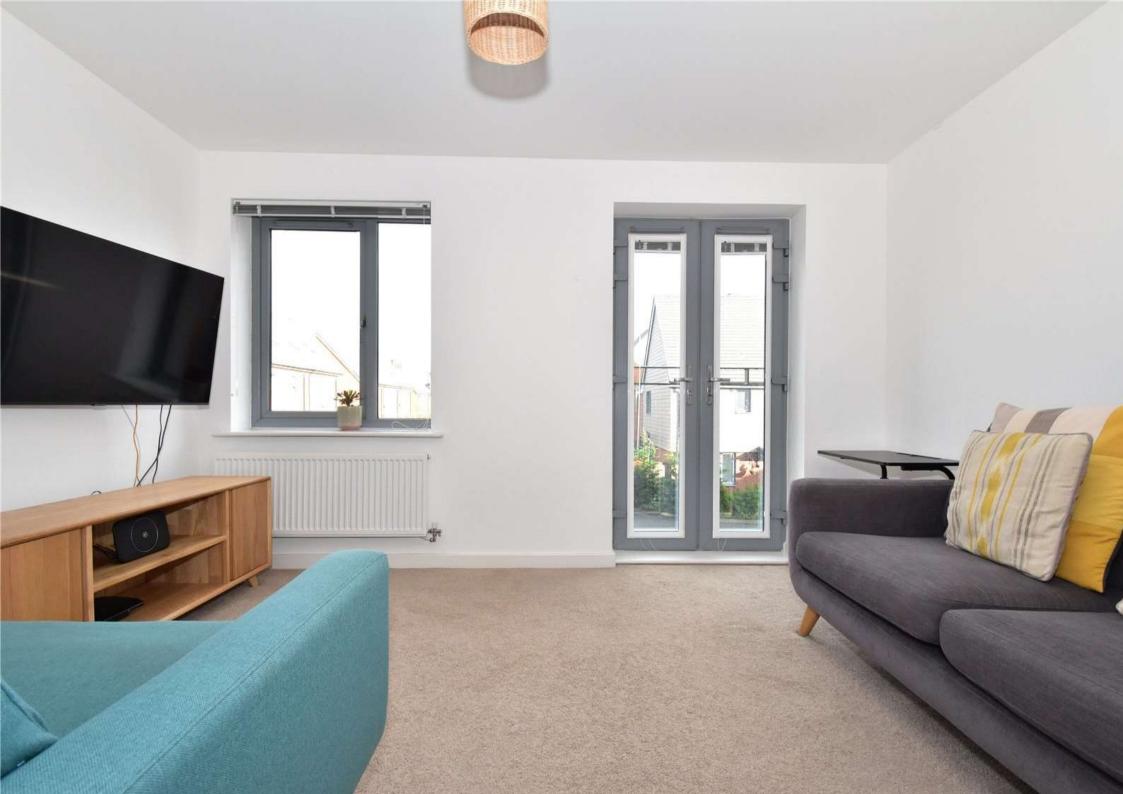

**Landing** Carpet. Access to bedroom and reception room. Stairs to first floor. Under stairs storage space.

**Reception Room** 4m x 2.8m (13'1" x 9'2") Double glazed window to front. Double glazed French door to Juliette balcony. Carpet.