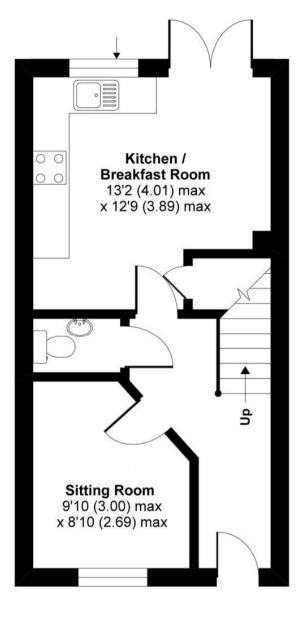

#### Accommodation

Entrance Hall Door to front. Stairs to first floor.

**Sitting Room/Study** 3m x 2.7m (9'10" x 8'10") Double glazed window to front. Radiator.

Ground Floor Cloakroom Low level WC. Wash hand basin.

**Kitchen/Breakfast Room** 132 x 3.89m (132 x 12'9") Double glazed window to rear. Double glazed door to rear. Range of wall and base units with work surfaces over. Built in oven, hob and extractor. Sink unit. Storage cupboard. Space for fridge freezer. Space for washing machine. Space for dishwasher.

**Landing** Carpet. Access to bedroom and reception room. Stairs to first floor. Under stairs storage space.

**Reception Room** 4m x 2.8m (13'1" x 9'2") Double glazed window to front. Double glazed French door to Juliette balcony. Carpet.

GROUND FLOOR FIRST FLOOR