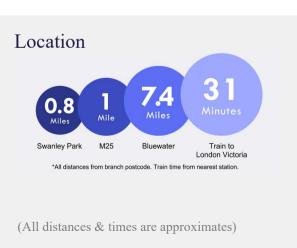

# Guide Price £400,000 to £425,000 Freehold

Robinson Jackson are delighted to offer to the market this very well presented three double bedroom town house with Juliette balcony. The property is located close to Swanley Station with links into London Victoria and close to Swanley Town Centre. Internally you will find, entrance hall, reception room/study, ground floor cloakroom, modern kitchen/breakfast room. To the first floor -a spacious landing with under stair storage, reception room and bedroom one with en suite shower room. The second floor comprises bedroom two and three and family bathroom.