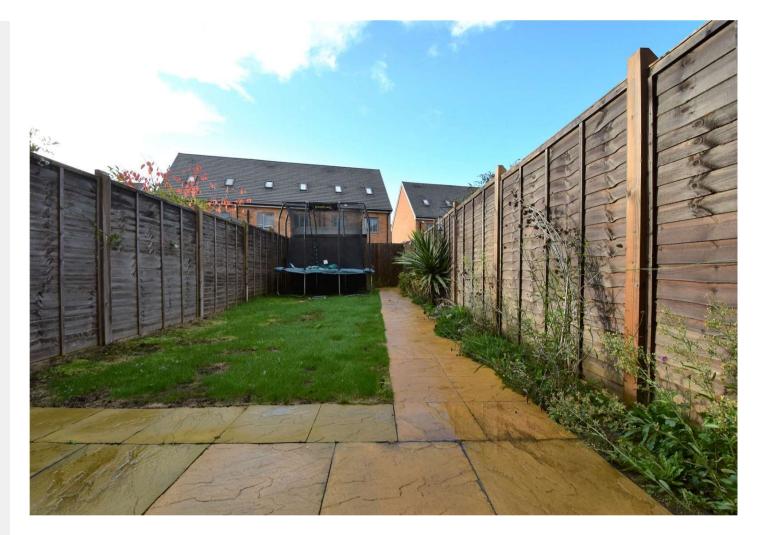

## Exterior

Rear Garden: Patio area. Laid to lawn. Fenced. Gated access.

Allocated Parking Bays: One directly outside Number 4 and across the road next to the Visitors bay.

Estate Charge: The Vendor has advised there is an annual service charge which is approximately £250 per annum.