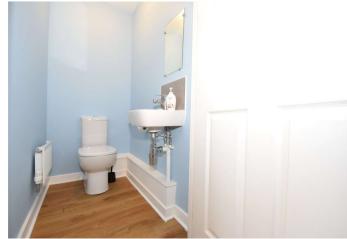

#### Accommodation

Entrance Hall Door to front. Stairs to first floor.

**Sitting Room/Study** 3m x 2.7m (9'10" x 8'10") Double glazed window to front. Radiator.

Ground Floor Cloakroom Low level WC. Wash hand basin.