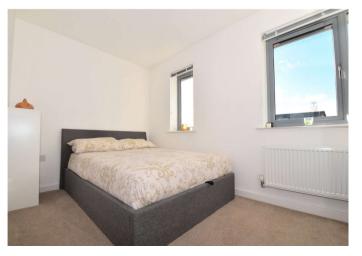

**Bedroom Three** 4m x 3.1m max (13'1" x 10'2" max) Two double glazed windows to front. Carpet. Radiator.

**Bedroom Two** 4m x 2.97m max (13'1" x 9'9" max) Two double glazed windows to rear. Carpet. Radiator.