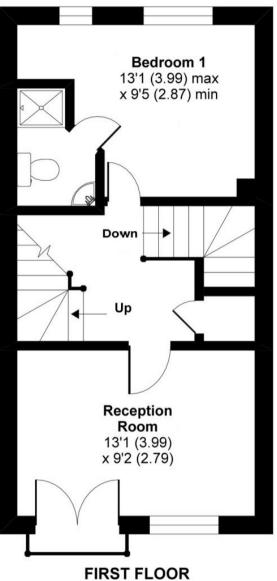

**Landing** Carpet. Access to bedroom and reception room. Stairs to first floor. Under stairs storage space.

**Reception Room** 4m x 2.8m (13'1" x 9'2") Double glazed window to front. Double glazed French door to Juliette balcony. Carpet.

**Bedroom One** 4m x 2.87m (13'1" x 9'5") Two double glazed windows to rear. Carpet. Radiator. Access to en suite shower room:

**En Suite Shower Room** Shower cubicle. Low level WC. Wash hand basin.

**Landing** Access to bedroom two, three and bathroom. Carpet.

GROUND FLOOR FIRST FLOOR