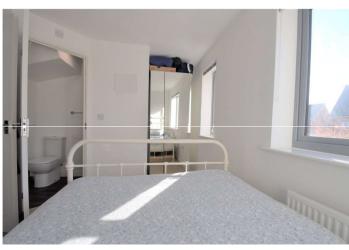

**Bedroom One** 4m x 2.87m (13'1" x 9'5") Two double glazed windows to rear. Carpet. Radiator. Access to en suite shower room:

**En Suite Shower Room** Shower cubicle. Low level WC. Wash hand basin.

**Landing** Access to bedroom two, three and bathroom. Carpet.