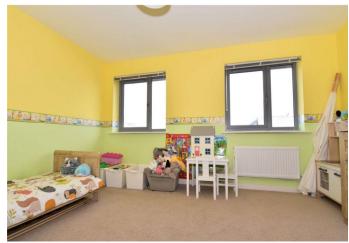

**Bedroom Three** 4m x 3.1m max (13'1" x 10'2" max) Two double glazed windows to front. Carpet. Radiator.

**Bedroom Two** 4m x 2.97m max (13'1" x 9'9" max) Two double glazed windows to rear. Carpet. Radiator.