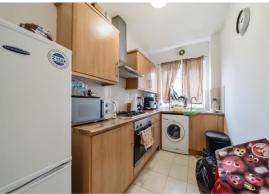

**Kitchen** Double glazed window to front, range of fitted wall and base units with work surface over, one bowl stainless steel sink unit with mixer tap, oven, hob and extractor fan to remain, plumbing for washing machine, space for fridge/freezer, tiled flooring, tiled splash back.