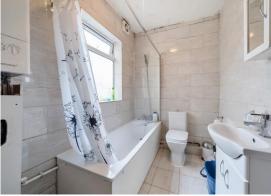

**Bedroom One** Double glazed window to side, radiator, laminate flooring, dado rail.

**Bedroom Two** Double glazed window to front, radiator, laminate flooring, dado rail.

**Bathroom** Opaque double glazed window to side, radiator, three piece bathroom suite comprising of: panelled bath with mixer tap and shower attachment, inset wash hand basin with mixer tap and vanity unit under and low level wc, wall mounted boiler, tiled flooring, tiled walls, extractor fan.