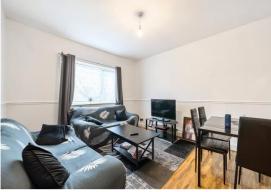

## **Interior**

Communal Entrance Wooden entrance door, carpet.

Entrance Hall Wooden entrance door, laminate flooring, dado rail.

Lounge Double glazed window to front, radiator, laminate flooring, dado rail.