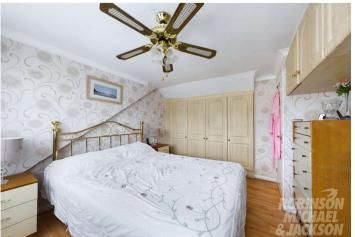

**Living Room:** 3.9m x 3.56m (12'10" x 11'8")

**Dining Area:** 2.84m x 3.15m (9'4" x 10'4") Stairs to first

floor

**Sunroom:** 3.05m x 2.97m (10' x 9'9")

First Floor Landing:

**Bedroom:** 3.3m x 3.02m (10'10" x 9'11")

**Bedroom:** 4.4m x 3.02m (14'5" x 9'11")

**Cloakroom:** 0.94m x 1.2m (3'1" x 3'11")