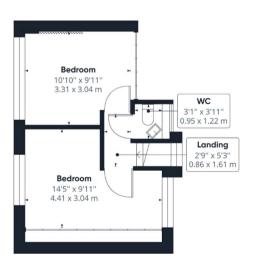

**Bedroom:** 4.4m x 3.02m (14'5" x 9'11")

**Cloakroom:** 0.94m x 1.2m (3'1" x 3'11")