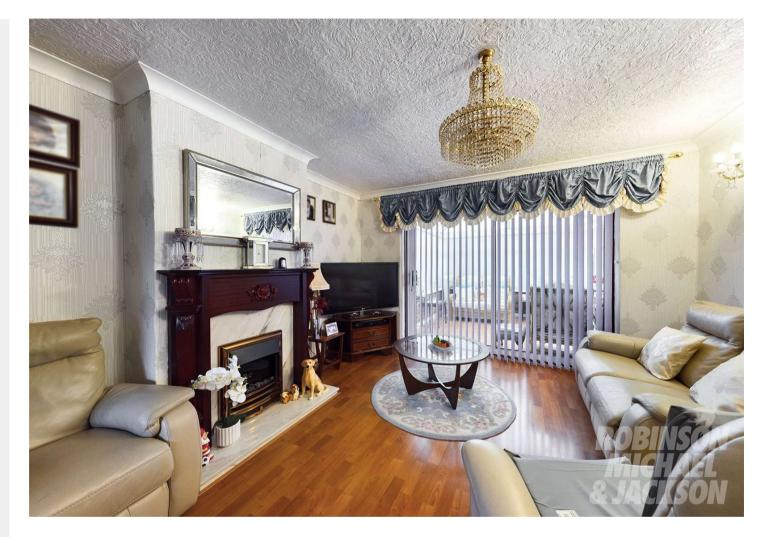

**Living Room:** 3.9m x 3.56m (12'10" x 11'8")

**Dining Area:** 2.84m x 3.15m (9'4" x 10'4") Stairs to first

floor

**Sunroom:** 3.05m x 2.97m (10' x 9'9")

First Floor Landing:

**Bedroom:** 3.3m x 3.02m (10'10" x 9'11")