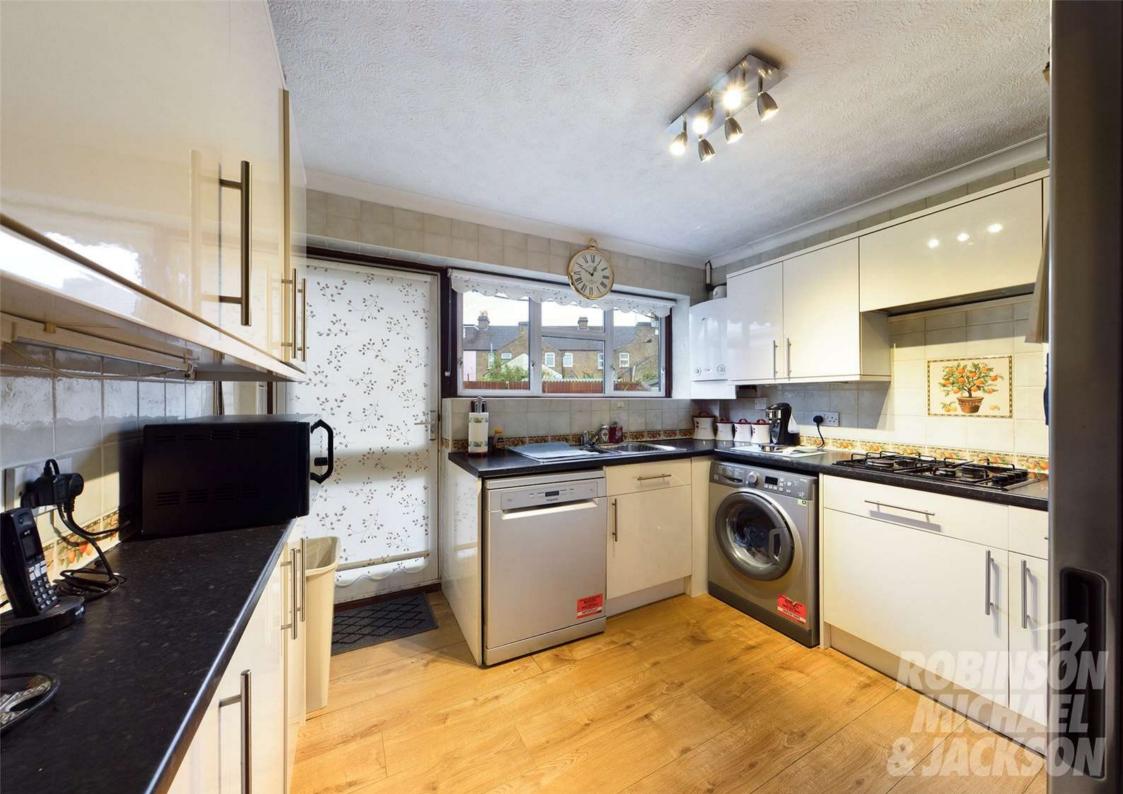

### Accommodation

**Entrance Hall:** 

**Dining Room:** 3.33m x 3.66m (10'11" x 12')

**Bedroom:** 2.67m x 2.44m (8'9" x 8')

**Bathroom:** 1.96m x 1.68m (6'5" x 5'6")

**Kitchen:** 2.87m x 2.95m (9'5" x 9'8")