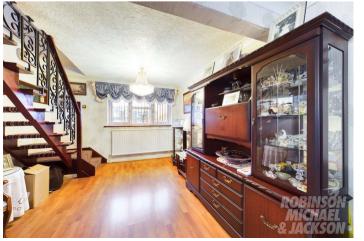

**Living Room:** 3.9m x 3.56m (12'10" x 11'8")

**Dining Area:** 2.84m x 3.15m (9'4" x 10'4") Stairs to first

floor

**Sunroom:** 3.05m x 2.97m (10' x 9'9")

First Floor Landing:

**Bedroom:** 3.3m x 3.02m (10'10" x 9'11")