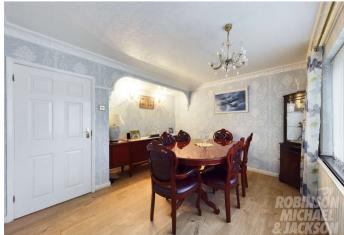

### Accommodation

**Entrance Hall:** 

**Dining Room:** 3.33m x 3.66m (10'11" x 12')

**Bedroom:** 2.67m x 2.44m (8'9" x 8')

**Bathroom:** 1.96m x 1.68m (6'5" x 5'6")

**Kitchen:** 2.87m x 2.95m (9'5" x 9'8")