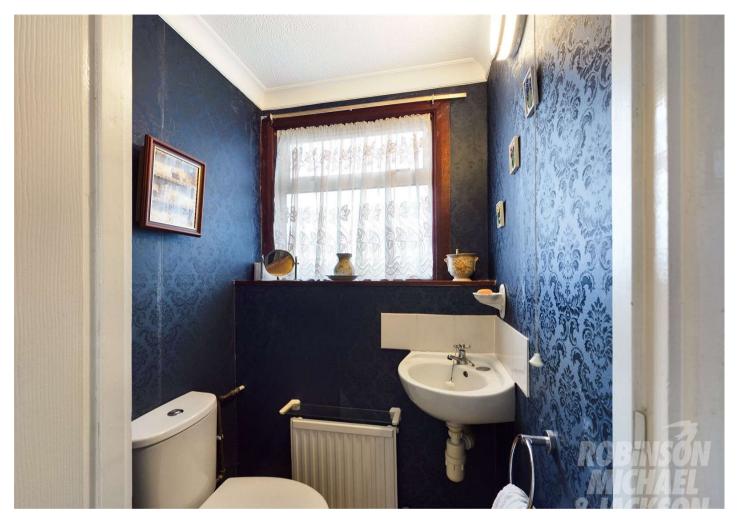

### Accommodation

**Entrance Hall:** 

**Dining Room:** 3.33m x 3.66m (10'11" x 12')

**Bedroom:** 2.67m x 2.44m (8'9" x 8')

**Bathroom:** 1.96m x 1.68m (6'5" x 5'6")

**Kitchen:** 2.87m x 2.95m (9'5" x 9'8")