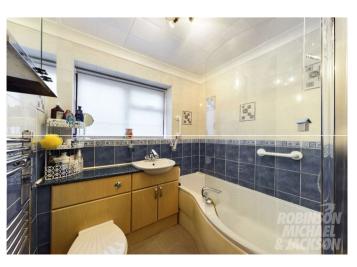

### Accommodation

**Entrance Hall:** 

**Dining Room:** 3.33m x 3.66m (10'11" x 12')

**Bedroom:** 2.67m x 2.44m (8'9" x 8')

**Bathroom:** 1.96m x 1.68m (6'5" x 5'6")

**Kitchen:** 2.87m x 2.95m (9'5" x 9'8")