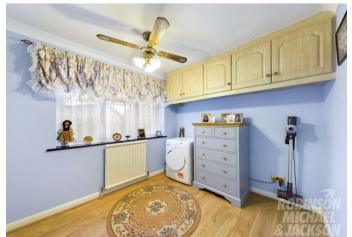

### Accommodation

**Entrance Hall:** 

**Dining Room:** 3.33m x 3.66m (10'11" x 12')

**Bedroom:** 2.67m x 2.44m (8'9" x 8')

**Bathroom:** 1.96m x 1.68m (6'5" x 5'6")

**Kitchen:** 2.87m x 2.95m (9'5" x 9'8")