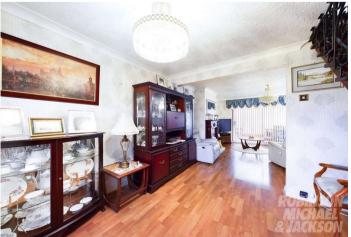

**Living Room:** 3.9m x 3.56m (12'10" x 11'8")

**Dining Area:** 2.84m x 3.15m (9'4" x 10'4") Stairs to first

floor

**Sunroom:** 3.05m x 2.97m (10' x 9'9")

First Floor Landing:

**Bedroom:** 3.3m x 3.02m (10'10" x 9'11")