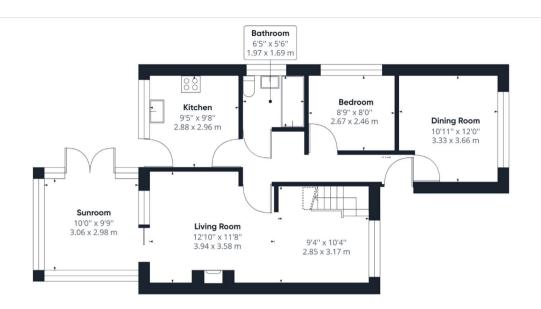

### Accommodation

**Entrance Hall:** 

**Dining Room:** 3.33m x 3.66m (10'11" x 12')

**Bedroom:** 2.67m x 2.44m (8'9" x 8')

**Bathroom:** 1.96m x 1.68m (6'5" x 5'6")

**Kitchen:** 2.87m x 2.95m (9'5" x 9'8")

**Living Room:** 3.9m x 3.56m (12'10" x 11'8")

**Dining Area:** 2.84m x 3.15m (9'4" x 10'4") Stairs to first

floor

**Sunroom:** 3.05m x 2.97m (10' x 9'9")

First Floor Landing:

**Bedroom:** 3.3m x 3.02m (10'10" x 9'11")