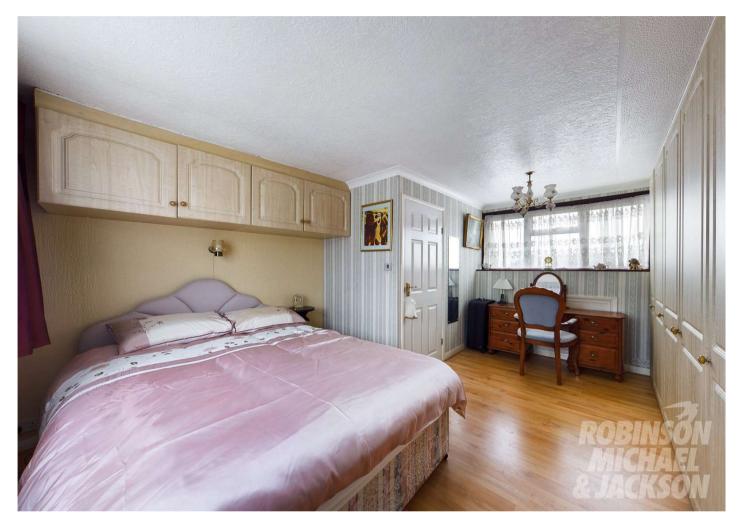

**Living Room:** 3.9m x 3.56m (12'10" x 11'8")

**Dining Area:** 2.84m x 3.15m (9'4" x 10'4") Stairs to first

floor

**Sunroom:** 3.05m x 2.97m (10' x 9'9")

First Floor Landing:

**Bedroom:** 3.3m x 3.02m (10'10" x 9'11")

**Bedroom:** 4.4m x 3.02m (14'5" x 9'11")

**Cloakroom:** 0.94m x 1.2m (3'1" x 3'11")