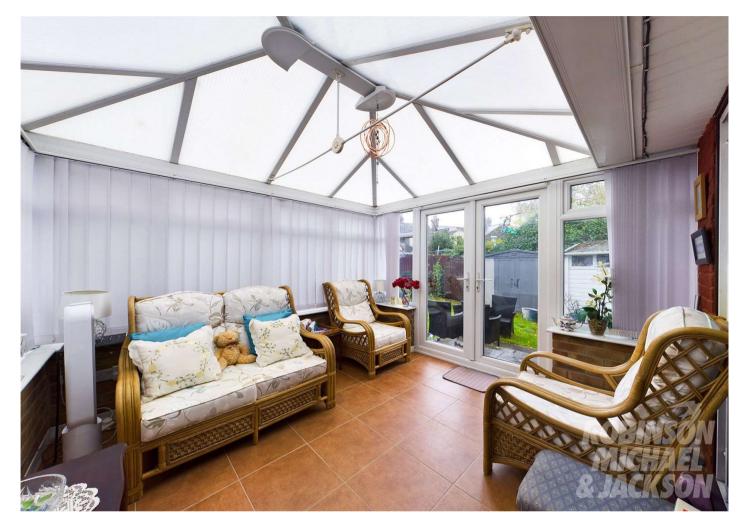

**Living Room:** 3.9m x 3.56m (12'10" x 11'8")

**Dining Area:** 2.84m x 3.15m (9'4" x 10'4") Stairs to first

floor

**Sunroom:** 3.05m x 2.97m (10' x 9'9")

First Floor Landing:

**Bedroom:** 3.3m x 3.02m (10'10" x 9'11")