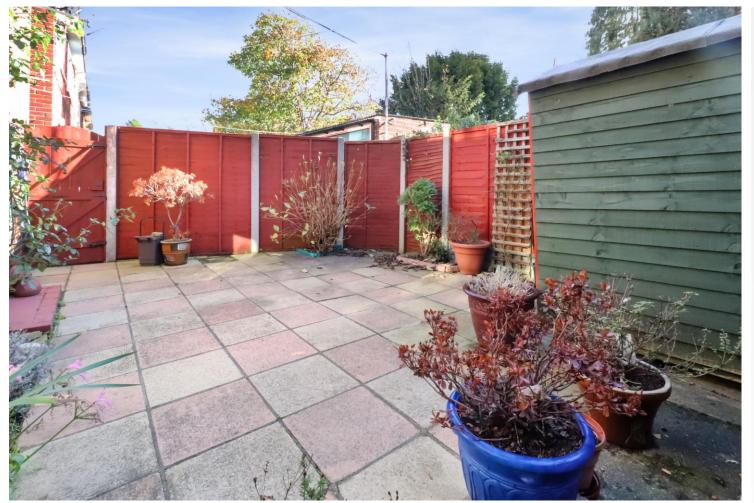

#### Exterior

**Garden** Paved courtyard style garden, outside tap, shed

Garage En-bloc with up and over door