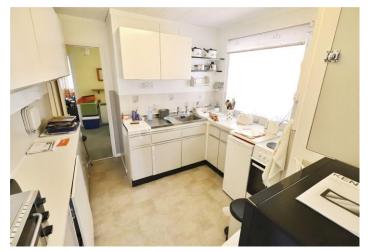

**Kitchen** Double glazed door to rear, double glazed window to side, wall and base units with work surface above, stainless steel sink unit with mixer tap, cupboard housing water cylinder, extractor fan