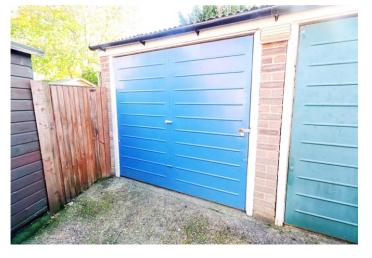

#### Exterior

**Garden** Paved courtyard style garden, outside tap, shed

Garage En-bloc with up and over door