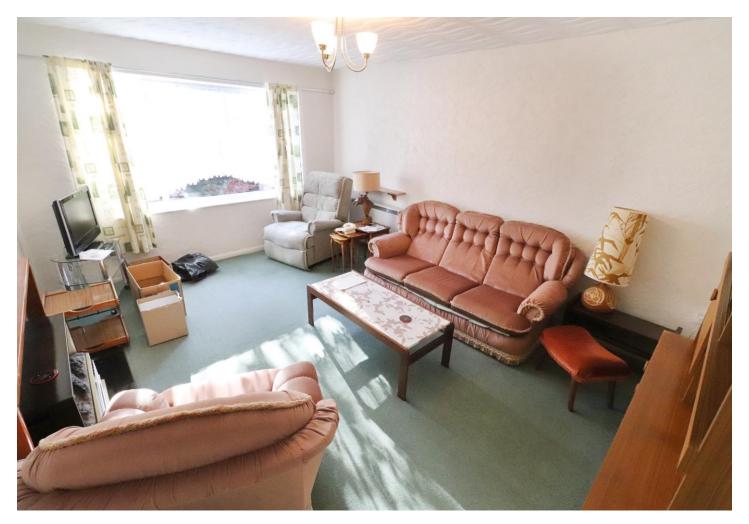

#### Interior

**Entrance Hall** UPVC door to side with frosted glass, storage cupboard, electric storage heater

**Lounge** 4.75m x 3.53m (15'7" x 11'7") Double glazed window to rear, electric storage heater, electric fire, carpet