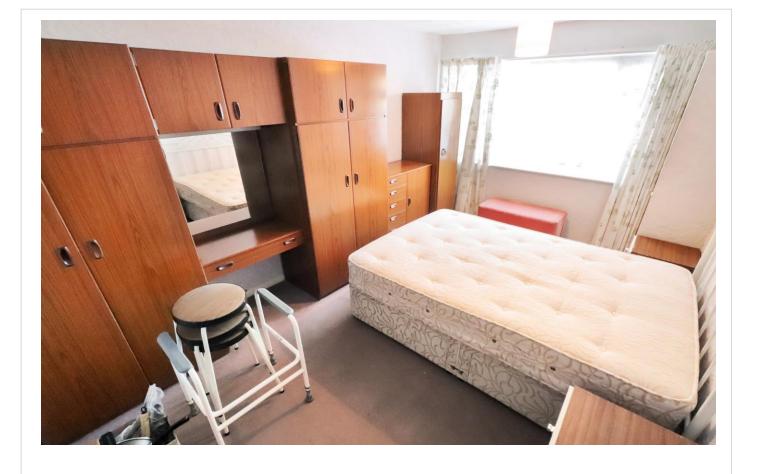

**Bedroom 1** 4.17m x 2.8m (13'8" x 9'2") Double glazed window to front, electric storage heater, built in cupboard, carpet

**Bedroom 2** 3.25m x 2.34m (10'8" x 7'8") Double glazed window to front, heater, carpet