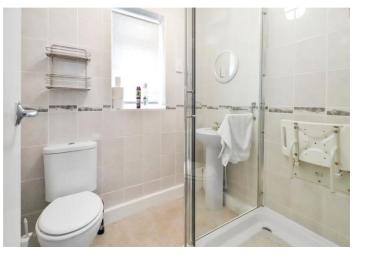

**Shower Room** Double glazed frosted window to side, low level wc, pedestal wash hand basin, shower cubicle with glass enclosure, vinyl flooring, tiled walls