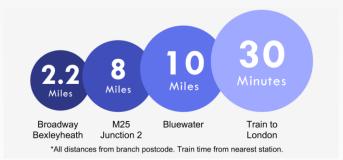

Belvedere residents will be a manageable walk or one stop on the train line away from Abbey Wood's Crossrail station.

- Council Tax: C
- EPC Rating: To be confirmed

The vendor advises us of the following: Unexpired lease term: TBC Ground rent: TBC