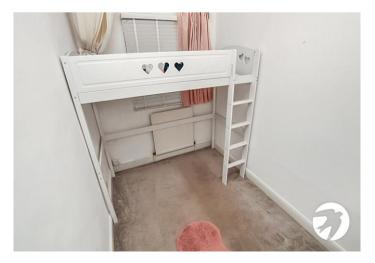

**Bedroom 1** 3.33m x 2.7m (10'11" x 8'10")

Double glazed window to side, radiator, carpet

**Bedroom 2** 1.96m x 4.34m (6'5" x 14'3") to widest point. Double glazed window to side, radiator, carpet

**Bathroom** Panelled bath, shower cubicle, pedestal wash hand basin, low level wc, tiled walls, vertical radiator/towel rail