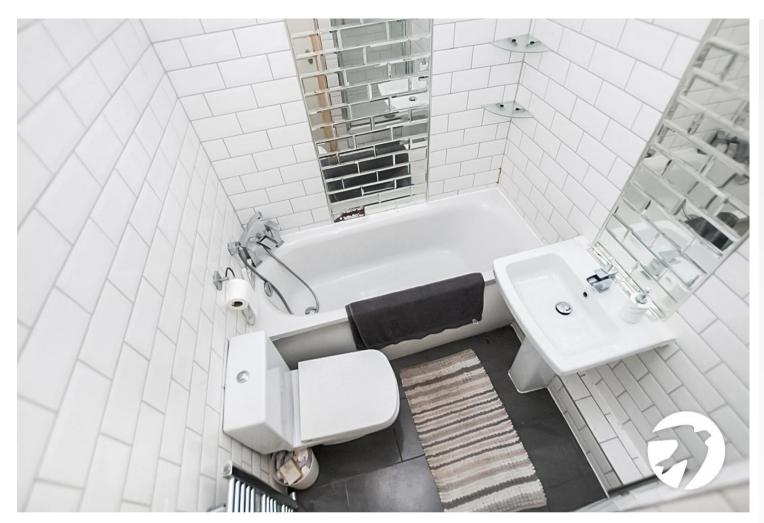

**Bedroom 1** 3.33m x 2.7m (10'11" x 8'10")

Double glazed window to side, radiator, carpet

**Bedroom 2** 1.96m x 4.34m (6'5" x 14'3") to widest point. Double glazed window to side, radiator, carpet

**Bathroom** Panelled bath, shower cubicle, pedestal wash hand basin, low level wc, tiled walls, vertical radiator/towel rail