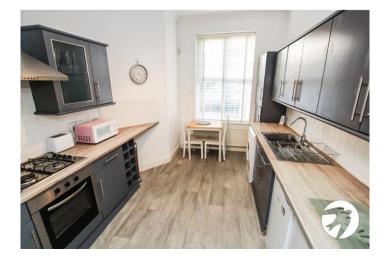

**Kitchen** 3.73m x 2.97m (12'3" x 9'9") Double glazed window to front, range of wall and base units with work surfaces above, stainless steel one and a half bowl sink unit with mixer tap, built in oven, hob and extractor, plumbing for washing machine, space for under counter fridge and freezer, built in wine rack, vinyl flooring