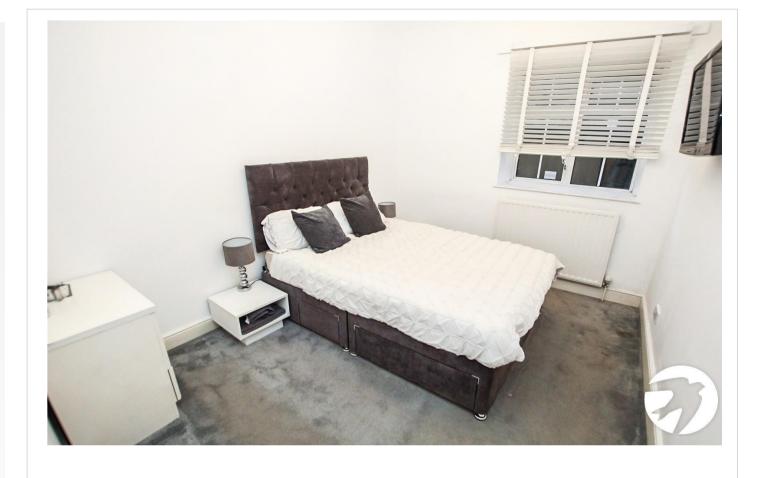

**Bedroom 1** 3.33m x 2.7m (10'11" x 8'10")

Double glazed window to side, radiator, carpet

**Bedroom 2** 1.96m x 4.34m (6'5" x 14'3") to widest point. Double glazed window to side, radiator, carpet

**Bathroom** Panelled bath, shower cubicle, pedestal wash hand basin, low level wc, tiled walls, vertical radiator/towel rail