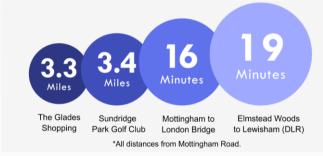

### **Additional Information**

The vendor advises us of the following:

Unexpired lease term: 999 Years

Service charge: £40 per month

Ground rent: TBC

Mottingham is an ideal location to live in if you have a real appreciation of nature and green spaces. The area is surrounded by woodlands and parks that create a beautiful setting. The area has plenty of good transport links that connect you to other parts of London, you will also find plenty of amenities locally.