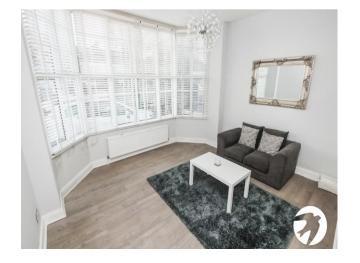

#### **Interior**

**Entrance Hall** Entrance door, laminate wood flooring, entry phone

**Lounge** 4.32m x 4.24m (14'2" x 13'11")

Double glazed bay window to front, radiator, wood effect laminate flooring