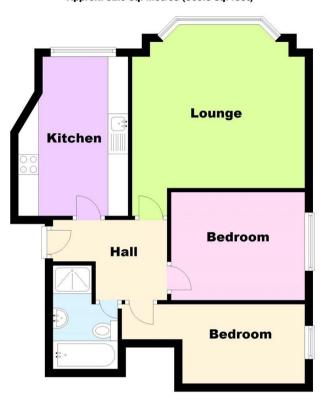

# **Property Features**

- · Chain free
- Two bedrooms
- Ground floor
- · Period Building
- Modern fitted kitchen
- Close to station
- Close to Mottingham Sports Ground/Foxes Fields

Ground Floor
Approx. 52.9 sq. metres (569.3 sq. feet)

Total area: approx. 52.9 sq. metres (569.3 sq. feet)

#### **Interior**

**Entrance Hall** Entrance door, laminate wood flooring, entry phone

**Lounge** 4.32m x 4.24m (14'2" x 13'11")

Double glazed bay window to front, radiator, wood effect laminate flooring

**Kitchen** 3.73m x 2.97m (12'3" x 9'9") Double glazed window to front, range of wall and base units with work surfaces above, stainless steel one and a half bowl sink unit with mixer tap, built in oven, hob and extractor, plumbing for washing machine, space for under counter fridge and freezer, built in wine rack, vinyl flooring

**Bedroom 1** 3.33m x 2.7m (10'11" x 8'10")

Double glazed window to side, radiator, carpet

**Bedroom 2** 1.96m x 4.34m (6'5" x 14'3") to widest point. Double glazed window to side, radiator, carpet

**Bathroom** Panelled bath, shower cubicle, pedestal wash hand basin, low level wc, tiled walls, vertical radiator/towel rail