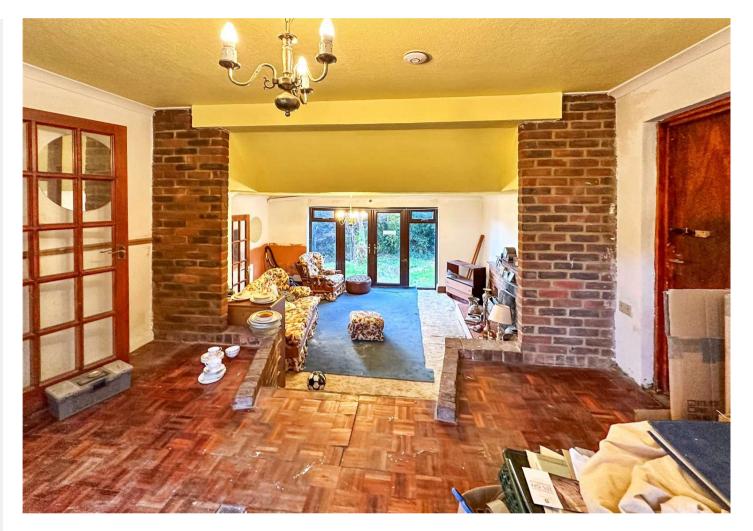

### Accommodation

Ground Floor Entrance Hall Lounge/Diner 7.37m x 4.93m (24'2" x 16'2") Kitchen 3.8m x 3.05m (12'6" x 10') Office/Bedroom Four 3.02m x 2.72m (9'11" x 8'11") W/C

#### **\*\*HUGE POTENTIAL\*\***

Nestled in a highly coveted location, this three-bedroom detached home presents an enticing opportunity for those seeking a residence with untapped potential.