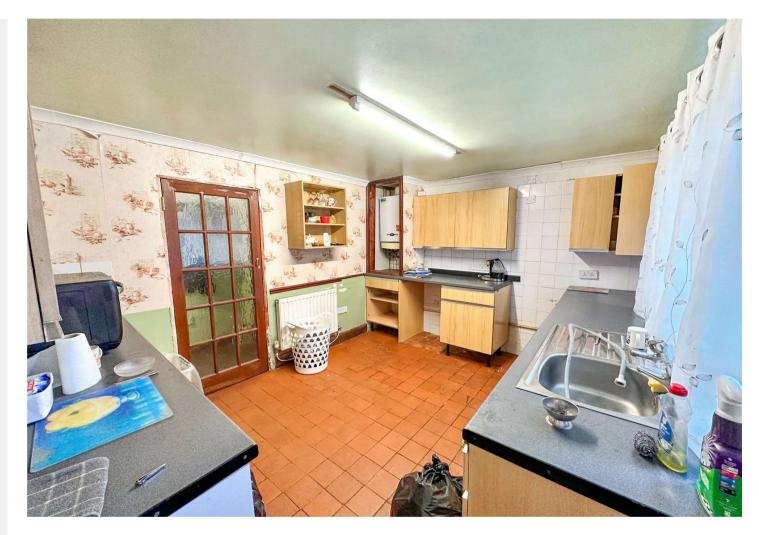

### Accommodation

Ground Floor Entrance Hall Lounge/Diner 7.37m x 4.93m (24'2" x 16'2") Kitchen 3.8m x 3.05m (12'6" x 10') Office/Bedroom Four 3.02m x 2.72m (9'11" x 8'11") W/C