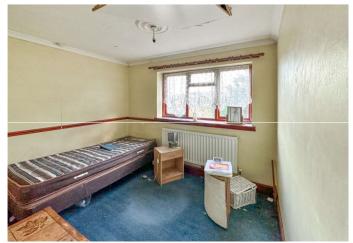

#### **First Floor**

Bedroom One 4.2m x 4.11m (13'9" x 13'6") Bedroom Two 3.07m x 2.77m (10'1" x 9'1") Bedroom Three 2.95m x 2.36m (9'8" x 7'9") Bathroom