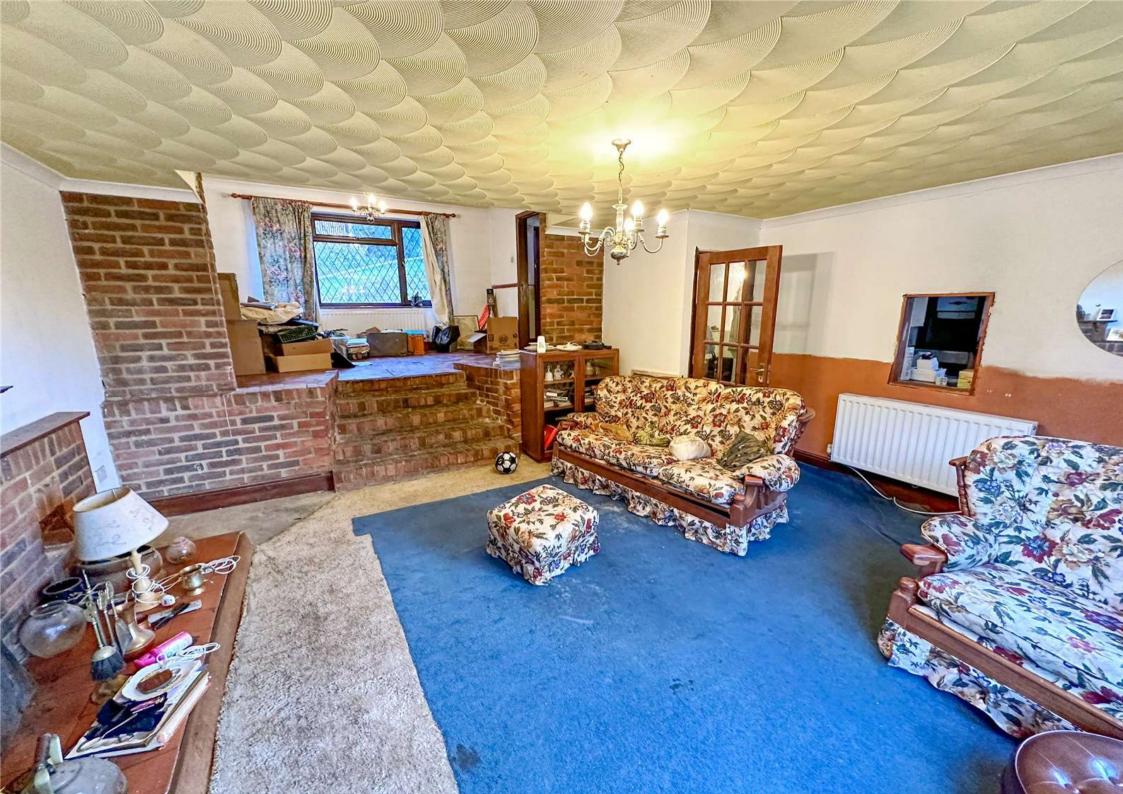

### Accommodation

Ground Floor Entrance Hall Lounge/Diner 7.37m x 4.93m (24'2" x 16'2") Kitchen 3.8m x 3.05m (12'6" x 10') Office/Bedroom Four 3.02m x 2.72m (9'11" x 8'11") W/C