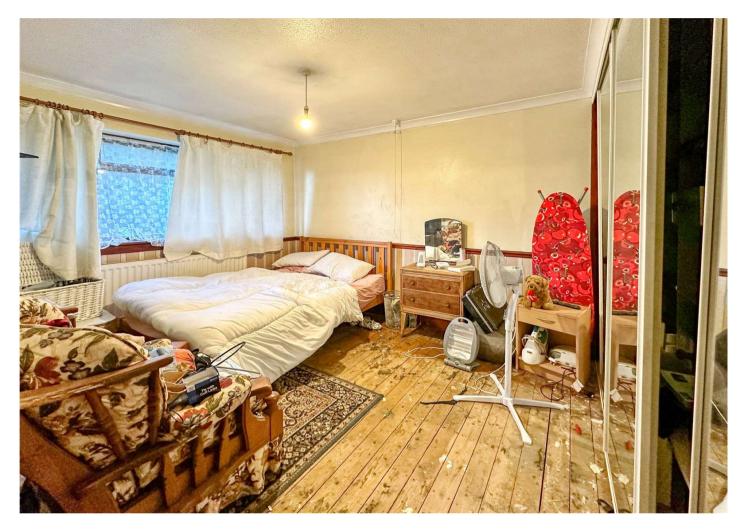

#### **First Floor**

Bedroom One 4.2m x 4.11m (13'9" x 13'6") Bedroom Two 3.07m x 2.77m (10'1" x 9'1") Bedroom Three 2.95m x 2.36m (9'8" x 7'9") Bathroom