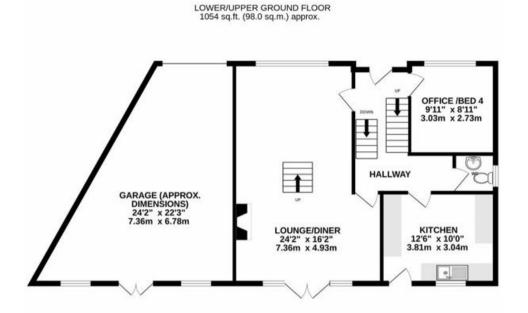

### Accommodation

Ground Floor Entrance Hall Lounge/Diner 7.37m x 4.93m (24'2" x 16'2") Kitchen 3.8m x 3.05m (12'6" x 10') Office/Bedroom Four 3.02m x 2.72m (9'11" x 8'11") W/C

1ST FLOOR 556 sq.ft. (51.6 sq.m.) approx.

TOTAL FLOOR AREA : 1610 sq.ft. (149.6 sq.m.) approx.

While every attempt has been made to ensure the accuracy of the focused contained here, measurements while every attempt has been made to ensure the accuracy of the focused contained here, measurements of the focus of the second se