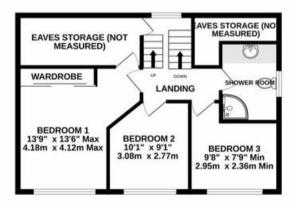

#### **First Floor**

Bedroom One 4.2m x 4.11m (13'9" x 13'6") Bedroom Two 3.07m x 2.77m (10'1" x 9'1") Bedroom Three 2.95m x 2.36m (9'8" x 7'9") Bathroom

1ST FLOOR 556 sq.ft. (51.6 sq.m.) approx.

TOTAL FLOOR AREA : 1610 sq.ft. (149.6 sq.m.) approx.

While every attempt has been made to ensure the accuracy of the focused contained here, measurements while every attempt has been made to ensure the accuracy of the focused contained here, measurements of the focus of the second se