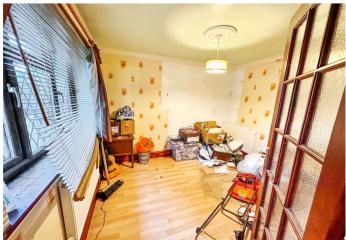

### Accommodation

Ground Floor Entrance Hall Lounge/Diner 7.37m x 4.93m (24'2" x 16'2") Kitchen 3.8m x 3.05m (12'6" x 10') Office/Bedroom Four 3.02m x 2.72m (9'11" x 8'11") W/C