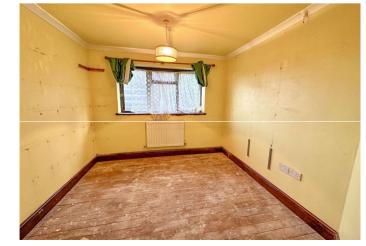

#### **First Floor**

Bedroom One 4.2m x 4.11m (13'9" x 13'6") Bedroom Two 3.07m x 2.77m (10'1" x 9'1") Bedroom Three 2.95m x 2.36m (9'8" x 7'9") Bathroom