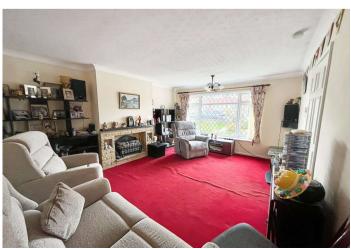

### Interior

| Exterior                                   |
|--------------------------------------------|
| Bedroom 2: 2.84m x 3.4m (9'4" x 11'2")     |
| Bedroom 1: 3.8m x 3.7m (12'6" x 12'2")     |
| Bathroom: 2.08m x 1.65m (6'10" x 5'5")     |
| Kitchen: 3.4m x 2.08m (11'2" x 6'10")      |
| Living Room: 4.65m x 3.6m (15'3" x 11'10") |
| Hallway: 4.85m x 1.17m (15'11" x 3'10")    |