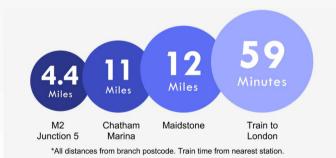

ayhurst Drive, Sittingbourne

A two bedroom semi detached bungalow boasting off road parking and garage situated in the popular Grove Park area, offered with no onward chain.

# **Property Features**

- Council Tax: C
- EPC Rating: D
- 2 Bedrooms
- Semi Detached
- Driveway
- Garage
- No Chain
- Grove Park Estate









### Interior

| Exterior                                   |
|--------------------------------------------|
| Bedroom 2: 2.84m x 3.4m (9'4" x 11'2")     |
| Bedroom 1: 3.8m x 3.7m (12'6" x 12'2")     |
| Bathroom: 2.08m x 1.65m (6'10" x 5'5")     |
| Kitchen: 3.4m x 2.08m (11'2" x 6'10")      |
| Living Room: 4.65m x 3.6m (15'3" x 11'10") |
| Hallway: 4.85m x 1.17m (15'11" x 3'10")    |











### **Property Location**

Gayhurst Drive, Sittingbourne, Kent, ME10 1UD





#### FOR MORE INFORMATION CONTACT US TODAY.

#### 01795 479999

Robinson Michael & Jackson 38 West Street, Sittingbourne, Kent ME10 1AP sittingbourne@robinson-jackson.com

These particulars do not form part of an offer or contract and must not be relied upon as statements or representation of fact. Any areas, measurements, journey times or distances are approximate. The text, images, photographs and plans are for guidance only and are not necessarily comprehensive. It should not be assumed that the property has all necessary planning, building regulation or other consents and we have not tested any services, equipment or facilities. References to tenure are based on information supplied by the seller. Buyer should verify all information themselves by inspection or otherwise prior to a le