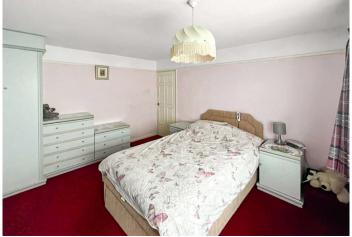

### Interior

| Exterior                                   |
|--------------------------------------------|
| Bedroom 2: 2.84m x 3.4m (9'4" x 11'2")     |
| Bedroom 1: 3.8m x 3.7m (12'6" x 12'2")     |
| Bathroom: 2.08m x 1.65m (6'10" x 5'5")     |
| Kitchen: 3.4m x 2.08m (11'2" x 6'10")      |
| Living Room: 4.65m x 3.6m (15'3" x 11'10") |
| Hallway: 4.85m x 1.17m (15'11" x 3'10")    |