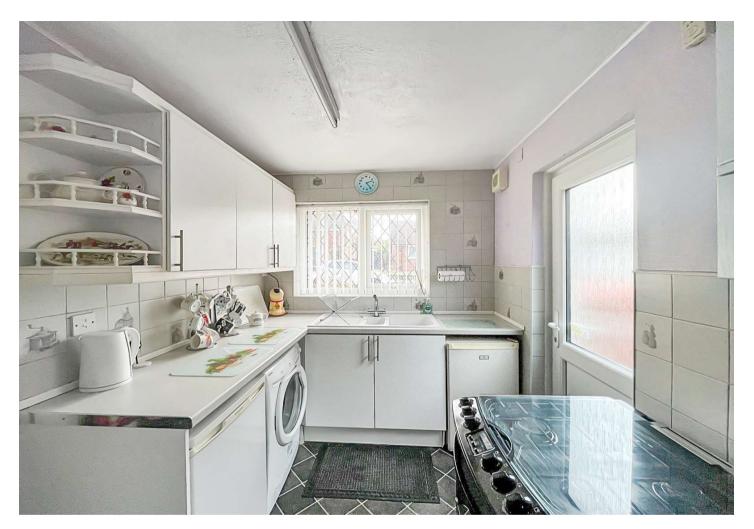

### Interior

| Exterior                                   |
|--------------------------------------------|
| Bedroom 2: 2.84m x 3.4m (9'4" x 11'2")     |
| Bedroom 1: 3.8m x 3.7m (12'6" x 12'2")     |
| Bathroom: 2.08m x 1.65m (6'10" x 5'5")     |
| Kitchen: 3.4m x 2.08m (11'2" x 6'10")      |
| Living Room: 4.65m x 3.6m (15'3" x 11'10") |
| Hallway: 4.85m x 1.17m (15'11" x 3'10")    |