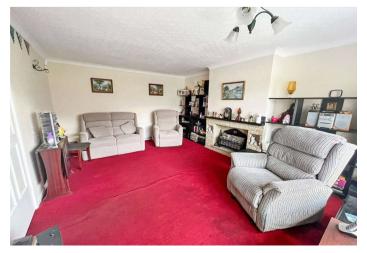

## Gayhurst Drive, Sittingbourne

A two bedroom semi detached bungalow boasting off road parking and garage situated in the popular Grove Park area, offered with no onward chain.

### Interior

| Exterior                                   |
|--------------------------------------------|
| Bedroom 2: 2.84m x 3.4m (9'4" x 11'2")     |
| Bedroom 1: 3.8m x 3.7m (12'6" x 12'2")     |
| Bathroom: 2.08m x 1.65m (6'10" x 5'5")     |
| Kitchen: 3.4m x 2.08m (11'2" x 6'10")      |
| Living Room: 4.65m x 3.6m (15'3" x 11'10") |
| Hallway: 4.85m x 1.17m (15'11" x 3'10")    |