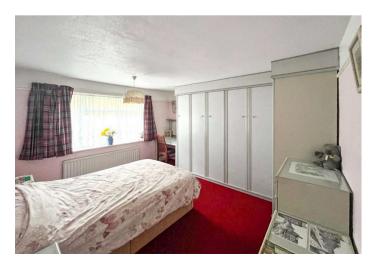

### Interior

| Exterior                                   |
|--------------------------------------------|
| Bedroom 2: 2.84m x 3.4m (9'4" x 11'2")     |
| Bedroom 1: 3.8m x 3.7m (12'6" x 12'2")     |
| Bathroom: 2.08m x 1.65m (6'10" x 5'5")     |
| Kitchen: 3.4m x 2.08m (11'2" x 6'10")      |
| Living Room: 4.65m x 3.6m (15'3" x 11'10") |
| Hallway: 4.85m x 1.17m (15'11" x 3'10")    |