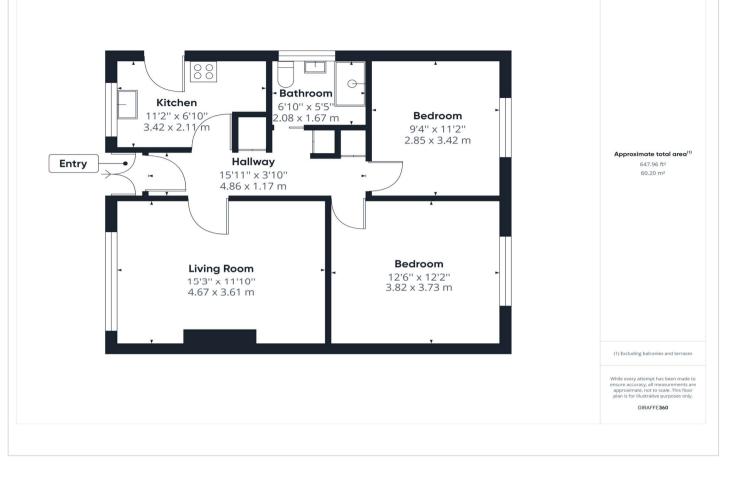

### Interior

| Exterior                                   |
|--------------------------------------------|
| Bedroom 2: 2.84m x 3.4m (9'4" x 11'2")     |
| Bedroom 1: 3.8m x 3.7m (12'6" x 12'2")     |
| Bathroom: 2.08m x 1.65m (6'10" x 5'5")     |
| Kitchen: 3.4m x 2.08m (11'2" x 6'10")      |
| Living Room: 4.65m x 3.6m (15'3" x 11'10") |
| Hallway: 4.85m x 1.17m (15'11" x 3'10")    |