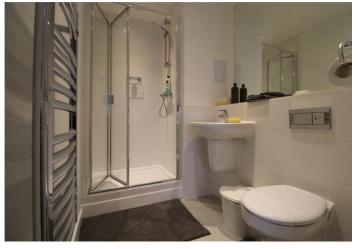

**Bedroom 1** 3.4m x 2.97m (11'2" x 9'9") Double glazed window to side, electric radiator, built in mirrored wardrobes, carpet

**En-suite shower room** Low level wc, wall mounted wash hand basin, shower cubicle, part tiled walls, tiled floor, heated towel rail

**Bedroom 2** 2.97m x 2.82m (9'9" x 9'3") Double glazed window to side, electric radiator, carpet

**Bathroom** Panelled bath with shower above and glass screen, wall mounted wash hand basin, low level wc, part tiled walls, tiled floor, heated towel rail