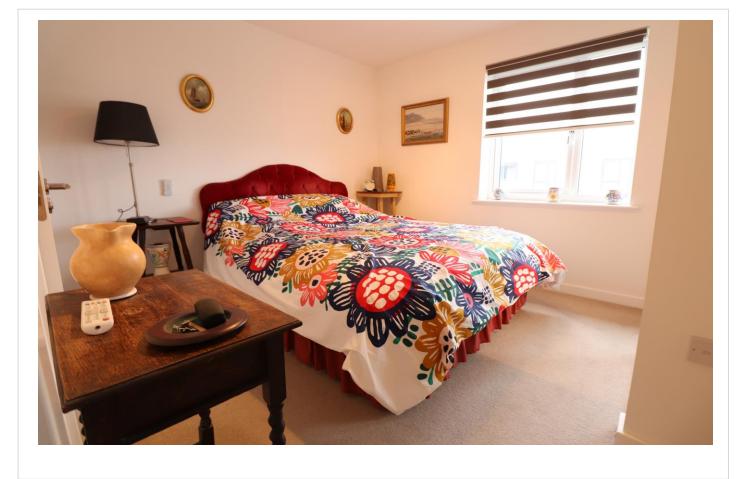

**Bedroom 1** 3.4m x 2.97m (11'2" x 9'9") Double glazed window to side, electric radiator, built in mirrored wardrobes, carpet

**En-suite shower room** Low level wc, wall mounted wash hand basin, shower cubicle, part tiled walls, tiled floor, heated towel rail

**Bedroom 2** 2.97m x 2.82m (9'9" x 9'3") Double glazed window to side, electric radiator, carpet

**Bathroom** Panelled bath with shower above and glass screen, wall mounted wash hand basin, low level wc, part tiled walls, tiled floor, heated towel rail