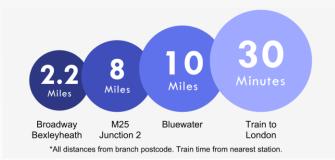

Belvedere residents will be a manageable walk or one stop on the train line away from Abbey Wood's forthcoming Crossrail station.