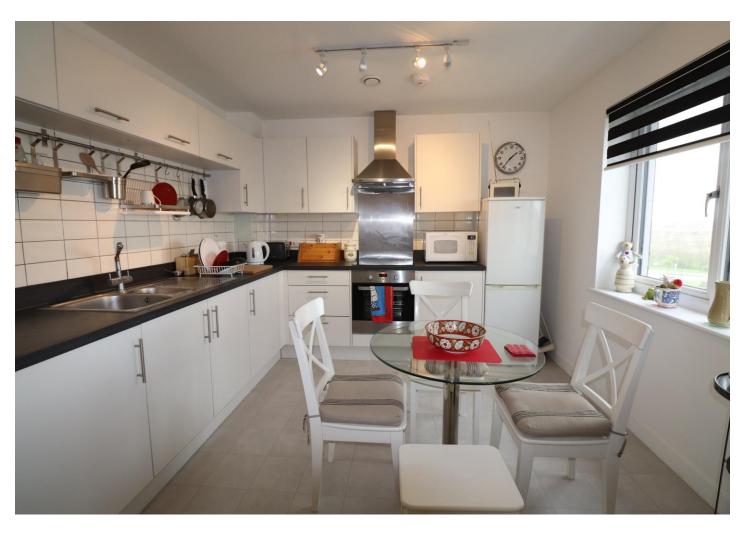

#### Interior

**Entrance Hall** Door to front, built in cupboard, entry phone system

**Open plan lounge/kitchen** 6.32m x 4.32m (20'9" x 14'2") Two double glazed windows to front, carpet, electric radiator, wall and base units, work surfaces, integrated oven, hob and extractor, stainless steel sink unit with mixer tap, space for fridge/freezer, integrated washing machine, part tiled walls