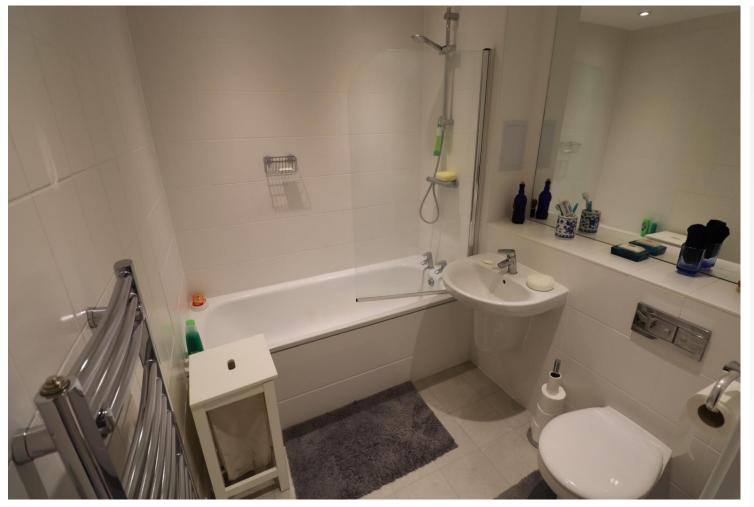

**Bedroom 2** 2.97m x 2.82m (9'9" x 9'3") Double glazed window to side, electric radiator, carpet

**Bathroom** Panelled bath with shower above and glass screen, wall mounted wash hand basin, low level wc, part tiled walls, tiled floor, heated towel rail