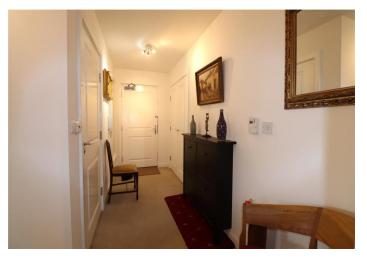

#### Interior

**Entrance Hall** Door to front, built in cupboard, entry phone system

**Open plan lounge/kitchen** 6.32m x 4.32m (20'9" x 14'2") Two double glazed windows to front, carpet, electric radiator, wall and base units, work surfaces, integrated oven, hob and extractor, stainless steel sink unit with mixer tap, space for fridge/freezer, integrated washing machine, part tiled walls