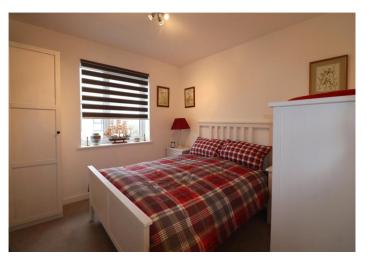

**Bedroom 1** 3.4m x 2.97m (11'2" x 9'9") Double glazed window to side, electric radiator, built in mirrored wardrobes, carpet

**En-suite shower room** Low level wc, wall mounted wash hand basin, shower cubicle, part tiled walls, tiled floor, heated towel rail

**Bedroom 2** 2.97m x 2.82m (9'9" x 9'3") Double glazed window to side, electric radiator, carpet

**Bathroom** Panelled bath with shower above and glass screen, wall mounted wash hand basin, low level wc, part tiled walls, tiled floor, heated towel rail