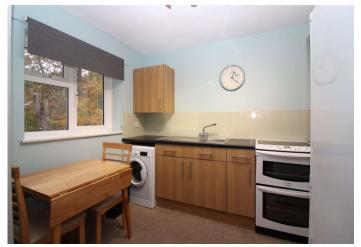

#### Interior

**Entrance Hall** 

**Lounge** 4.62m x 2.7m (15'2" x 8'10")

**Kitchen** 3.35m x 2.08m (11' x 6'10")

**Bedroom** 3.9m x 3.38m (12'10" x 11'1")

**Shower Room** 2.08m x 1.75m (6'10" x 5'9")