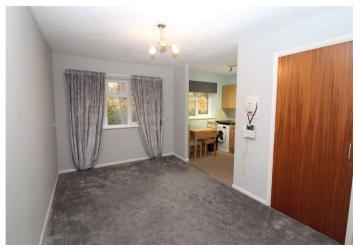

#### Interior

**Entrance Hall** 

**Lounge** 4.62m x 2.7m (15'2" x 8'10")

**Kitchen** 3.35m x 2.08m (11' x 6'10")

**Bedroom** 3.9m x 3.38m (12'10" x 11'1")

**Shower Room** 2.08m x 1.75m (6'10" x 5'9")