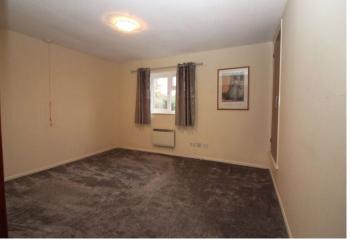

#### Interior

**Entrance Hall** 

**Lounge** 4.62m x 2.7m (15'2" x 8'10")

**Kitchen** 3.35m x 2.08m (11' x 6'10")

**Bedroom** 3.9m x 3.38m (12'10" x 11'1")

**Shower Room** 2.08m x 1.75m (6'10" x 5'9")