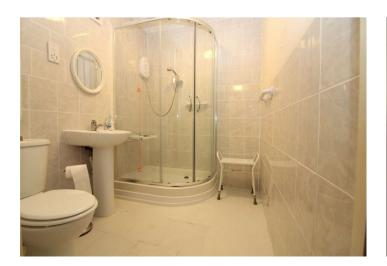

#### Interior

**Entrance Hall** 

**Lounge** 4.62m x 2.7m (15'2" x 8'10")

**Kitchen** 3.35m x 2.08m (11' x 6'10")

**Bedroom** 3.9m x 3.38m (12'10" x 11'1")

**Shower Room** 2.08m x 1.75m (6'10" x 5'9")