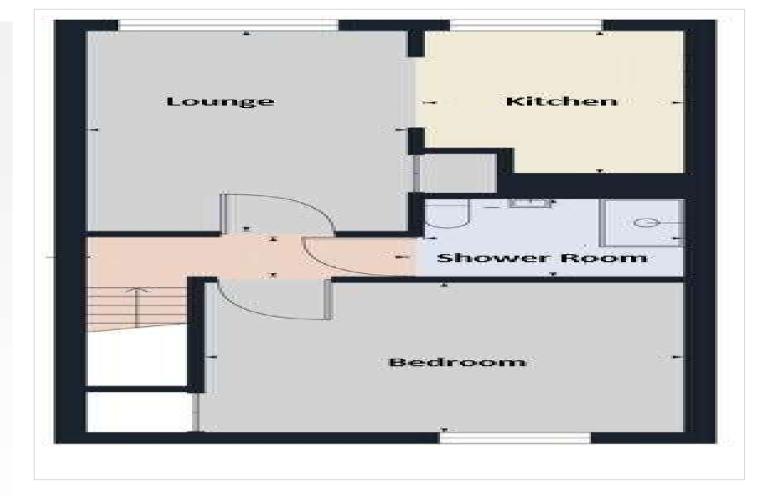

#### Interior

**Entrance Hall** 

**Lounge** 4.62m x 2.7m (15'2" x 8'10")

**Kitchen** 3.35m x 2.08m (11' x 6'10")

**Bedroom** 3.9m x 3.38m (12'10" x 11'1")

**Shower Room** 2.08m x 1.75m (6'10" x 5'9")