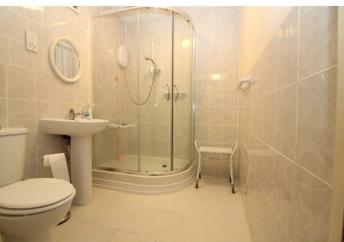

#### Interior

**Entrance Hall** 

**Lounge** 4.62m x 2.7m (15'2" x 8'10")

**Kitchen** 3.35m x 2.08m (11' x 6'10")

**Bedroom** 3.9m x 3.38m (12'10" x 11'1")

**Shower Room** 2.08m x 1.75m (6'10" x 5'9")