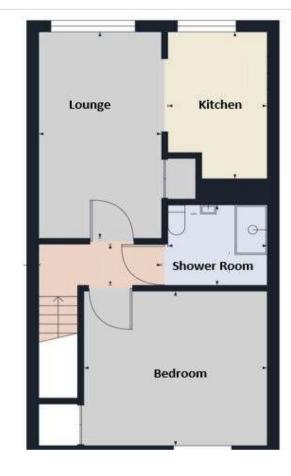

#### Interior

**Entrance Hall** 

**Lounge** 4.62m x 2.7m (15'2" x 8'10")

**Kitchen** 3.35m x 2.08m (11' x 6'10")

**Bedroom** 3.9m x 3.38m (12'10" x 11'1")

**Shower Room** 2.08m x 1.75m (6'10" x 5'9")

### **Exterior**

Communal Gardens

Residents parking