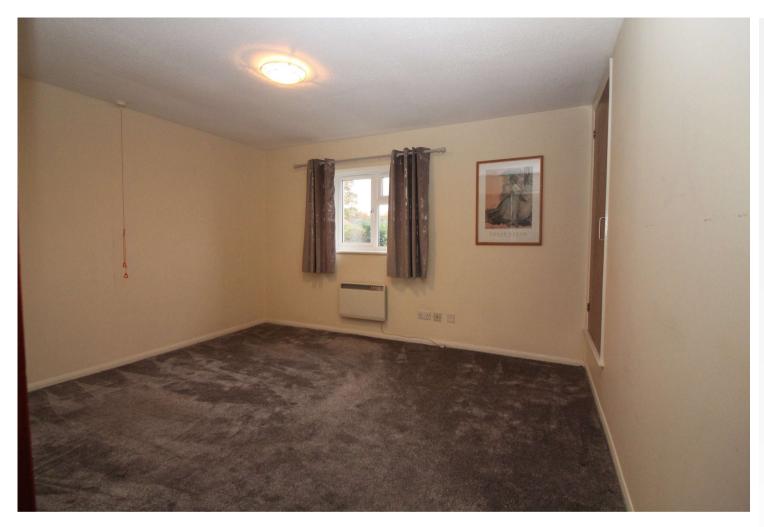

#### Interior

**Entrance Hall** 

**Lounge** 4.62m x 2.7m (15'2" x 8'10")

**Kitchen** 3.35m x 2.08m (11' x 6'10")

**Bedroom** 3.9m x 3.38m (12'10" x 11'1")

**Shower Room** 2.08m x 1.75m (6'10" x 5'9")