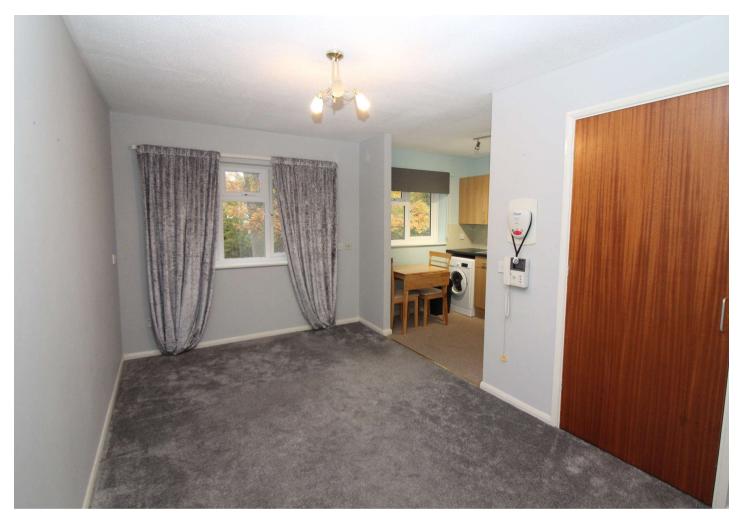

#### Interior

**Entrance Hall** 

**Lounge** 4.62m x 2.7m (15'2" x 8'10")

**Kitchen** 3.35m x 2.08m (11' x 6'10")

**Bedroom** 3.9m x 3.38m (12'10" x 11'1")

**Shower Room** 2.08m x 1.75m (6'10" x 5'9")