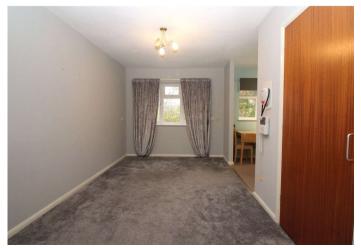

#### Interior

**Entrance Hall** 

**Lounge** 4.62m x 2.7m (15'2" x 8'10")

**Kitchen** 3.35m x 2.08m (11' x 6'10")

**Bedroom** 3.9m x 3.38m (12'10" x 11'1")

**Shower Room** 2.08m x 1.75m (6'10" x 5'9")