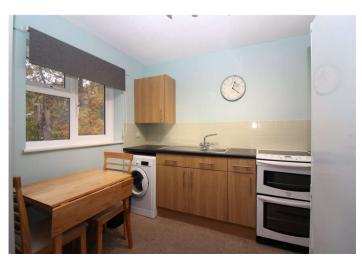

#### Interior

**Entrance Hall** 

**Lounge** 4.62m x 2.7m (15'2" x 8'10")

**Kitchen** 3.35m x 2.08m (11' x 6'10")

**Bedroom** 3.9m x 3.38m (12'10" x 11'1")

**Shower Room** 2.08m x 1.75m (6'10" x 5'9")