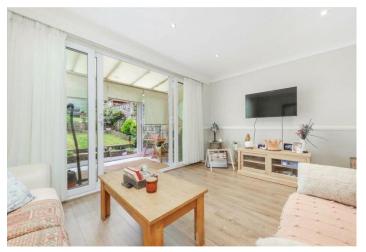

**Lounge** Double glazed sliding door to conservatory, understairs storage cupboard, dado rail, laminate flooring, coved ceiling, spotlights.

**Conservatory** Double glazed sliding door to garden, laminate flooring.