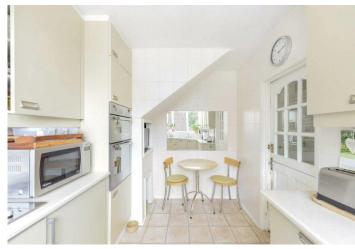

**Kitchen** Double glazed window to front, range of cream fitted wall and base units with work surface over, one bowl stainless steel sink unit with mixer tap, oven, hob and extractor to remain, tiled splash back, vinyl flooring.