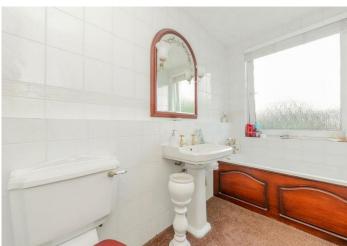

**Bathroom** Opaque double glazed window to front, three piece bathroom suite comprising of: panelled bath with mixer tap, pedestal wash hand basin with mixer tap and low level wc, storage cupboard, carpet, tiled walls, textured ceiling.