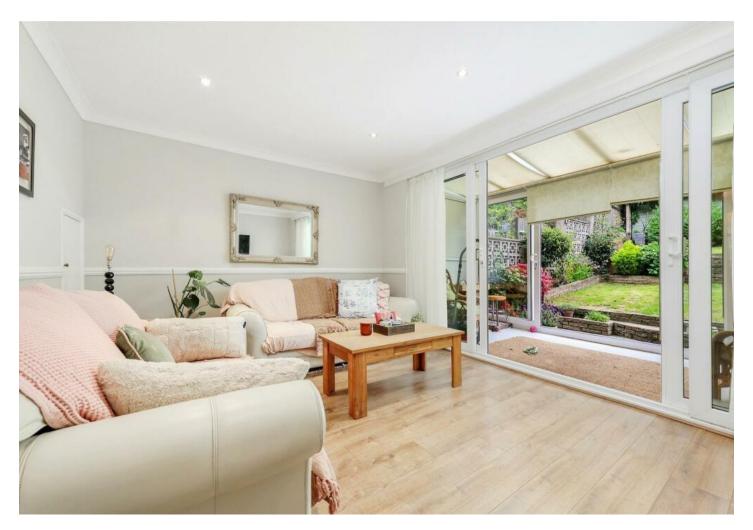

**Lounge** Double glazed sliding door to conservatory, understairs storage cupboard, dado rail, laminate flooring, coved ceiling, spotlights.

**Conservatory** Double glazed sliding door to garden, laminate flooring.