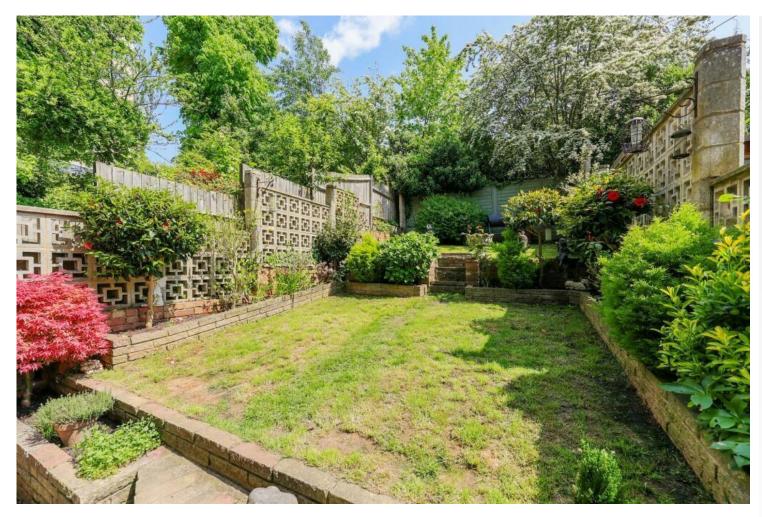

#### **Exterior**

**Rear Garden** Patio, mainly laid to lawn with flower and shrub borders, steps up to further laid to lawn area.

**Garage** Wooden up and over door, power and light, plumbing for washing machine.