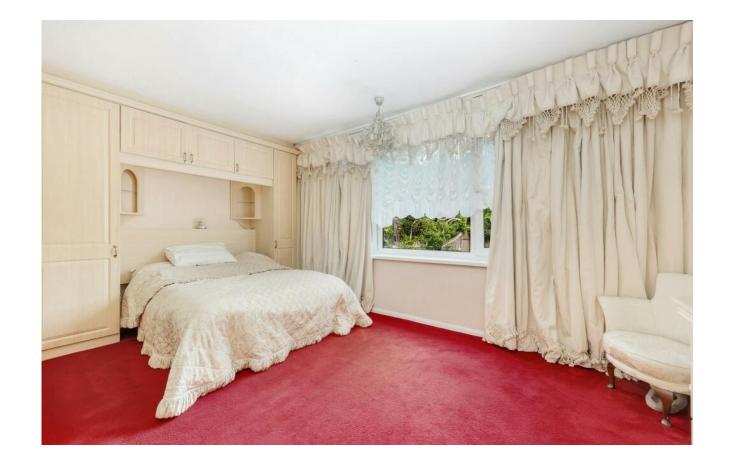

Landing Carpet, storage cupboard, stairs to second floor.

**Bedroom One** Double glazed window to rear, fitted wardrobes with overhead storage, carpet.

Bedroom Four Two double glazed windows to front, carpet,