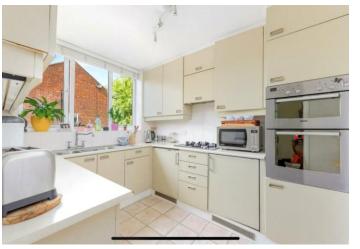

**Kitchen** Double glazed window to front, range of cream fitted wall and base units with work surface over, one bowl stainless steel sink unit with mixer tap, oven, hob and extractor to remain, tiled splash back, vinyl flooring.