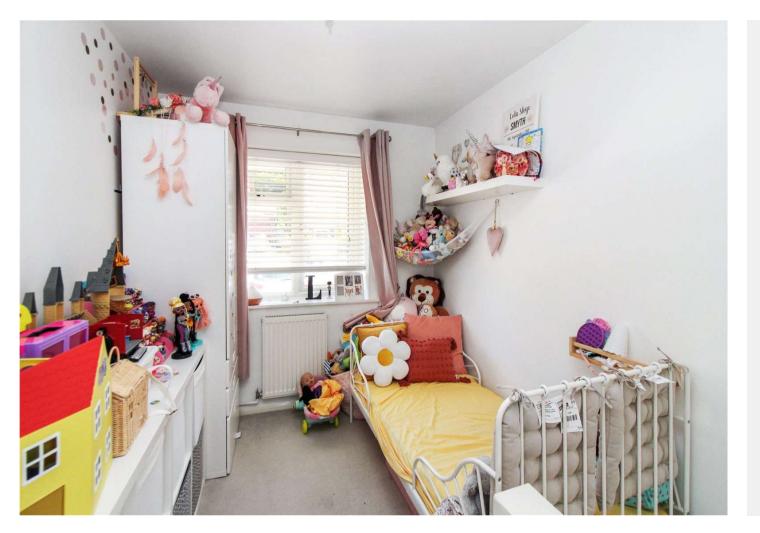

#### Accommodation

Ground Floor Entrance Porch Lounge 5.03m x 3.89m (16'6" x 12'9") Dining Room 3.6m x 2.36m (11'10" x 7'9") Kitchen 3.58m x 2.4m (11'9" x 7'10") Conservatory 4.4m x 3.43m (14'5" x 11'3") First Floor Bedroom One 3.9m x 2.7m (12'10" x 8'10") Bedroom Two 3.6m x 2.9m (11'10" x 9'6") Bedroom Three 3m x 2.2m (9'10" x 7'3") Bathroom 2.24m x 1.98m (7'4" x 6'6")