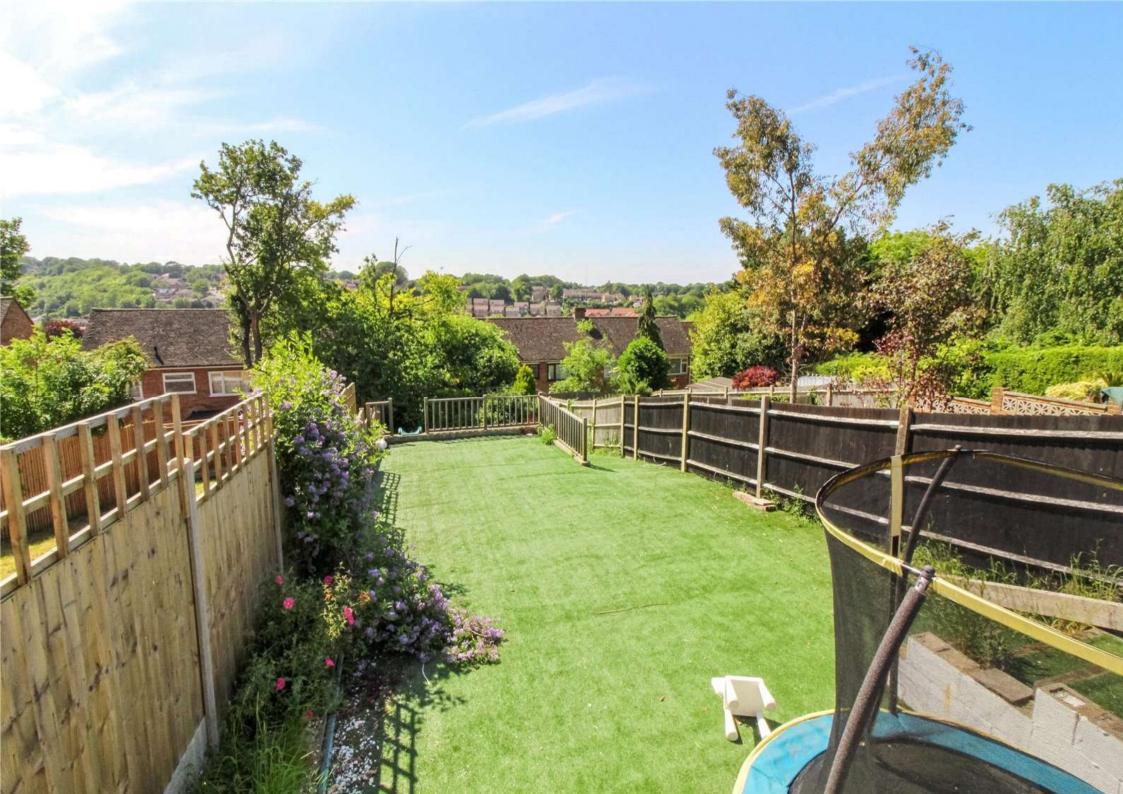

## Exterior

To Front: driveway for 2 cars

To Rear: Garden with Decked area and remainder laid astroturf