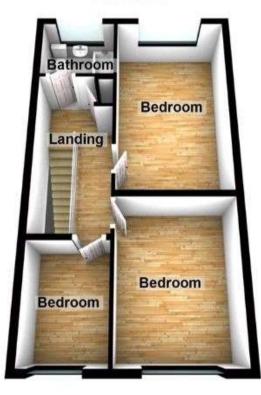

#### Accommodation

Ground Floor Entrance Porch Lounge 5.03m x 3.89m (16'6" x 12'9") Dining Room 3.6m x 2.36m (11'10" x 7'9") Kitchen 3.58m x 2.4m (11'9" x 7'10") Conservatory 4.4m x 3.43m (14'5" x 11'3") First Floor Bedroom One 3.9m x 2.7m (12'10" x 8'10") Bedroom Two 3.6m x 2.9m (11'10" x 9'6") Bedroom Three 3m x 2.2m (9'10" x 7'3") Bathroom 2.24m x 1.98m (7'4" x 6'6")

#### **First Floor**

Please be advised this plan is offered for marketing purposes only. It can not be relied upon for exact or precise measurements, angles, window or door openings. Whilst every effort is made to ensure the accuracy the company or provider accepts no responsibility for the content. Plan produced using PlanUp.