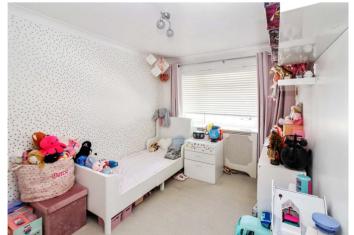

#### Accommodation

Ground Floor Entrance Porch Lounge 5.03m x 3.89m (16'6" x 12'9") Dining Room 3.6m x 2.36m (11'10" x 7'9") Kitchen 3.58m x 2.4m (11'9" x 7'10") Conservatory 4.4m x 3.43m (14'5" x 11'3") First Floor Bedroom One 3.9m x 2.7m (12'10" x 8'10") Bedroom Two 3.6m x 2.9m (11'10" x 9'6") Bedroom Three 3m x 2.2m (9'10" x 7'3") Bathroom 2.24m x 1.98m (7'4" x 6'6")