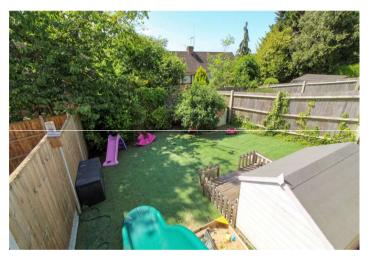

## Exterior

To Front: driveway for 2 cars

To Rear: Garden with Decked area and remainder laid astroturf