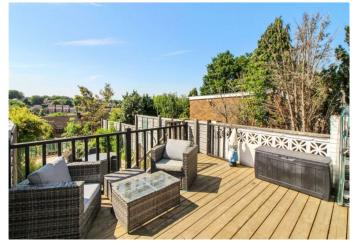

## Exterior

To Front: driveway for 2 cars

To Rear: Garden with Decked area and remainder laid astroturf