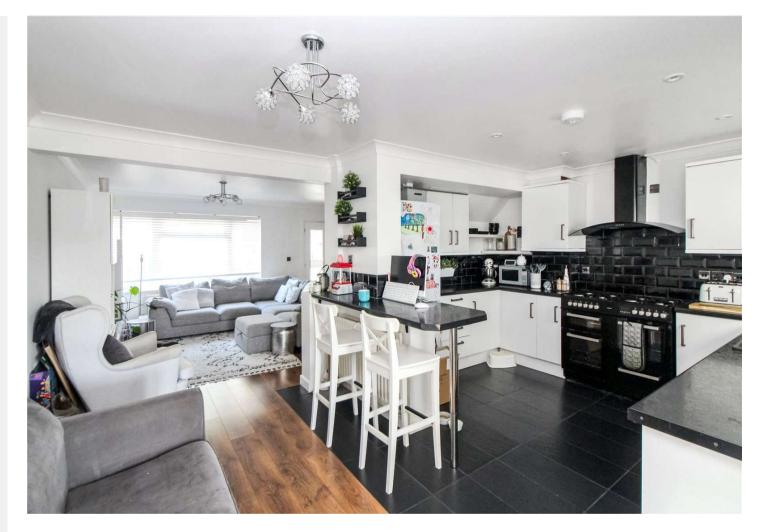

#### Accommodation

Ground Floor Entrance Porch Lounge 5.03m x 3.89m (16'6" x 12'9") Dining Room 3.6m x 2.36m (11'10" x 7'9") Kitchen 3.58m x 2.4m (11'9" x 7'10") Conservatory 4.4m x 3.43m (14'5" x 11'3") First Floor Bedroom One 3.9m x 2.7m (12'10" x 8'10") Bedroom Two 3.6m x 2.9m (11'10" x 9'6") Bedroom Three 3m x 2.2m (9'10" x 7'3") Bathroom 2.24m x 1.98m (7'4" x 6'6")