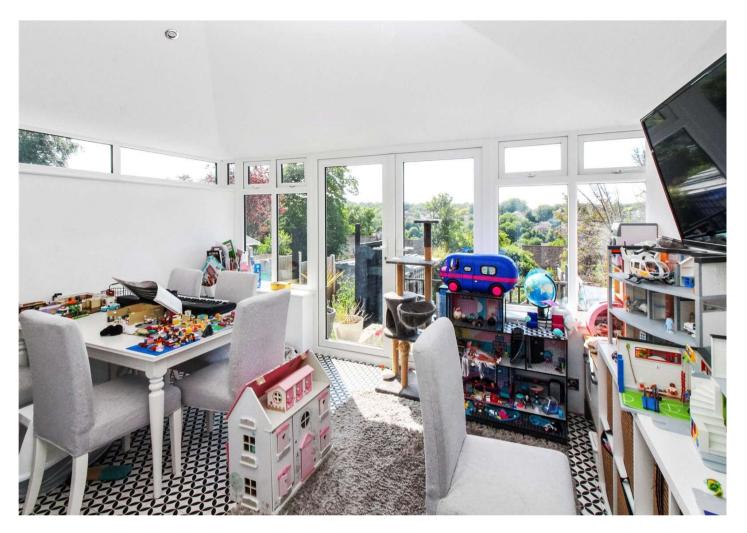

#### Accommodation

Ground Floor Entrance Porch Lounge 5.03m x 3.89m (16'6" x 12'9") Dining Room 3.6m x 2.36m (11'10" x 7'9") Kitchen 3.58m x 2.4m (11'9" x 7'10") Conservatory 4.4m x 3.43m (14'5" x 11'3") First Floor Bedroom One 3.9m x 2.7m (12'10" x 8'10") Bedroom Two 3.6m x 2.9m (11'10" x 9'6") Bedroom Three 3m x 2.2m (9'10" x 7'3") Bathroom 2.24m x 1.98m (7'4" x 6'6")