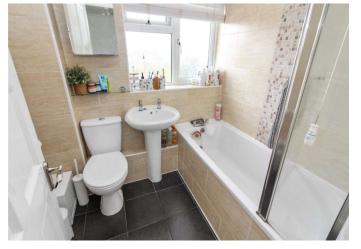

#### Accommodation

Ground Floor Entrance Porch Lounge 5.03m x 3.89m (16'6" x 12'9") Dining Room 3.6m x 2.36m (11'10" x 7'9") Kitchen 3.58m x 2.4m (11'9" x 7'10") Conservatory 4.4m x 3.43m (14'5" x 11'3") First Floor Bedroom One 3.9m x 2.7m (12'10" x 8'10") Bedroom Two 3.6m x 2.9m (11'10" x 9'6") Bedroom Three 3m x 2.2m (9'10" x 7'3") Bathroom 2.24m x 1.98m (7'4" x 6'6")