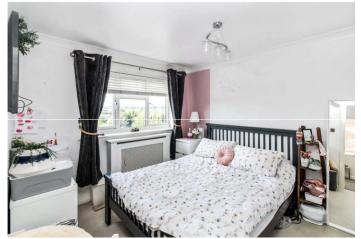

#### Accommodation

Ground Floor Entrance Porch Lounge 5.03m x 3.89m (16'6" x 12'9") Dining Room 3.6m x 2.36m (11'10" x 7'9") Kitchen 3.58m x 2.4m (11'9" x 7'10") Conservatory 4.4m x 3.43m (14'5" x 11'3") First Floor Bedroom One 3.9m x 2.7m (12'10" x 8'10") Bedroom Two 3.6m x 2.9m (11'10" x 9'6") Bedroom Three 3m x 2.2m (9'10" x 7'3") Bathroom 2.24m x 1.98m (7'4" x 6'6")