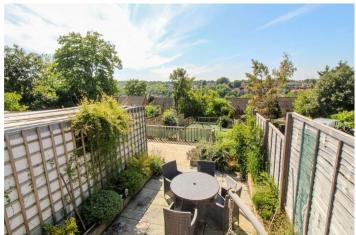

## Exterior

To Front: driveway for 2 cars

To Rear: Garden with Decked area and remainder laid astroturf