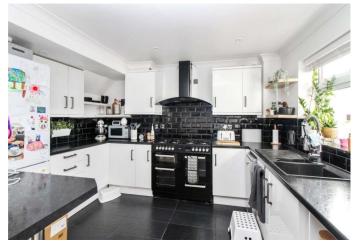

#### Accommodation

Ground Floor Entrance Porch Lounge 5.03m x 3.89m (16'6" x 12'9") Dining Room 3.6m x 2.36m (11'10" x 7'9") Kitchen 3.58m x 2.4m (11'9" x 7'10") Conservatory 4.4m x 3.43m (14'5" x 11'3") First Floor Bedroom One 3.9m x 2.7m (12'10" x 8'10") Bedroom Two 3.6m x 2.9m (11'10" x 9'6") Bedroom Three 3m x 2.2m (9'10" x 7'3") Bathroom 2.24m x 1.98m (7'4" x 6'6")