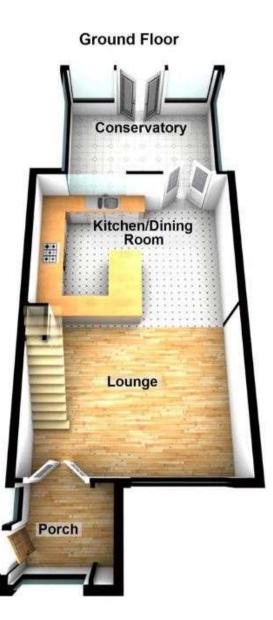

#### Accommodation

Ground Floor Entrance Porch Lounge 5.03m x 3.89m (16'6" x 12'9") Dining Room 3.6m x 2.36m (11'10" x 7'9") Kitchen 3.58m x 2.4m (11'9" x 7'10") Conservatory 4.4m x 3.43m (14'5" x 11'3") First Floor Bedroom One 3.9m x 2.7m (12'10" x 8'10") Bedroom Two 3.6m x 2.9m (11'10" x 9'6") Bedroom Three 3m x 2.2m (9'10" x 7'3") Bathroom 2.24m x 1.98m (7'4" x 6'6")