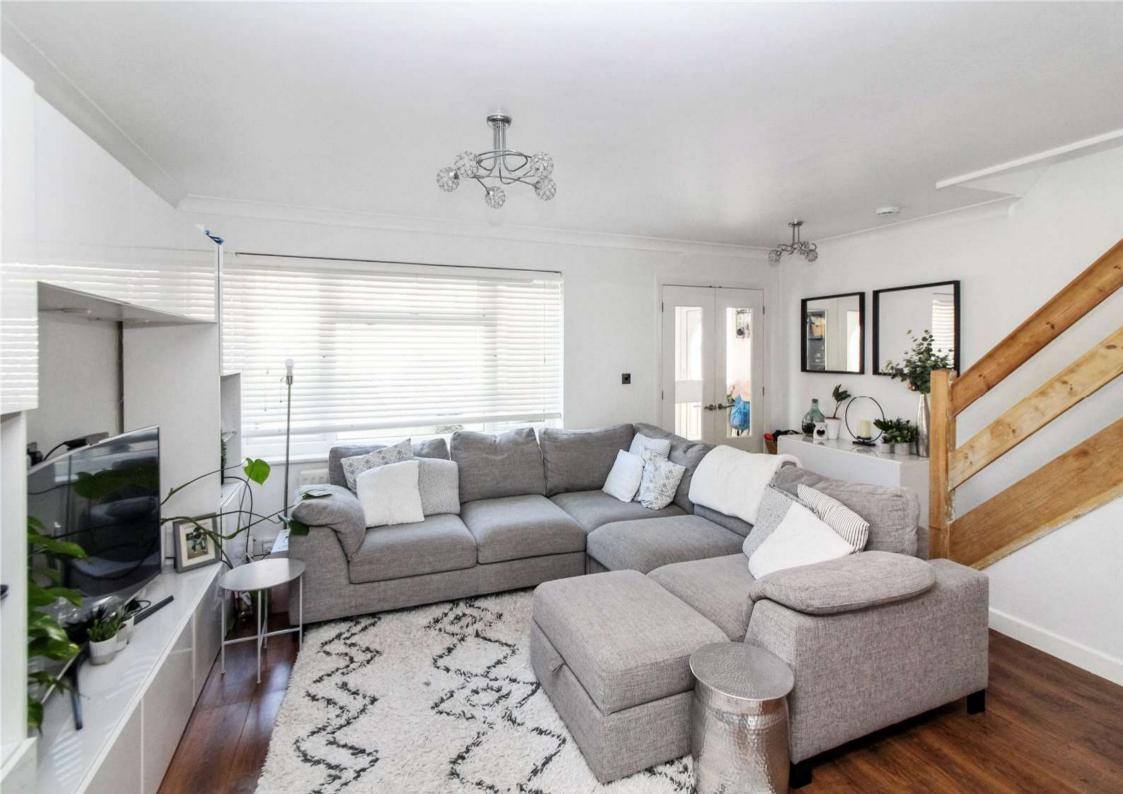

#### Accommodation

Ground Floor Entrance Porch Lounge 5.03m x 3.89m (16'6" x 12'9") Dining Room 3.6m x 2.36m (11'10" x 7'9") Kitchen 3.58m x 2.4m (11'9" x 7'10") Conservatory 4.4m x 3.43m (14'5" x 11'3") First Floor Bedroom One 3.9m x 2.7m (12'10" x 8'10") Bedroom Two 3.6m x 2.9m (11'10" x 9'6") Bedroom Three 3m x 2.2m (9'10" x 7'3") Bathroom 2.24m x 1.98m (7'4" x 6'6")