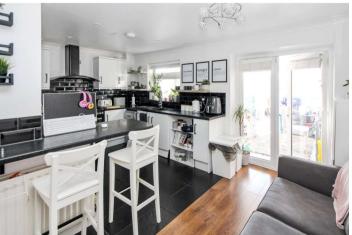

#### Accommodation

Ground Floor Entrance Porch Lounge 5.03m x 3.89m (16'6" x 12'9") Dining Room 3.6m x 2.36m (11'10" x 7'9") Kitchen 3.58m x 2.4m (11'9" x 7'10") Conservatory 4.4m x 3.43m (14'5" x 11'3") First Floor Bedroom One 3.9m x 2.7m (12'10" x 8'10") Bedroom Two 3.6m x 2.9m (11'10" x 9'6") Bedroom Three 3m x 2.2m (9'10" x 7'3") Bathroom 2.24m x 1.98m (7'4" x 6'6")