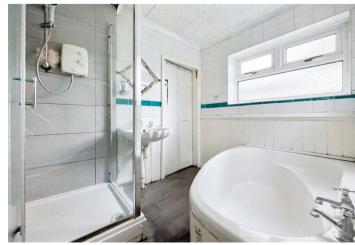

**Ground Floor Bathroom** 2.18m x 1.88m (7'2" x 6'2") Double glazed window to rear and side. Low level WC. Pedestal wash hand basin. Panelled bath. Walk in shower cubicle. Two radiators. Vinyl flooring.