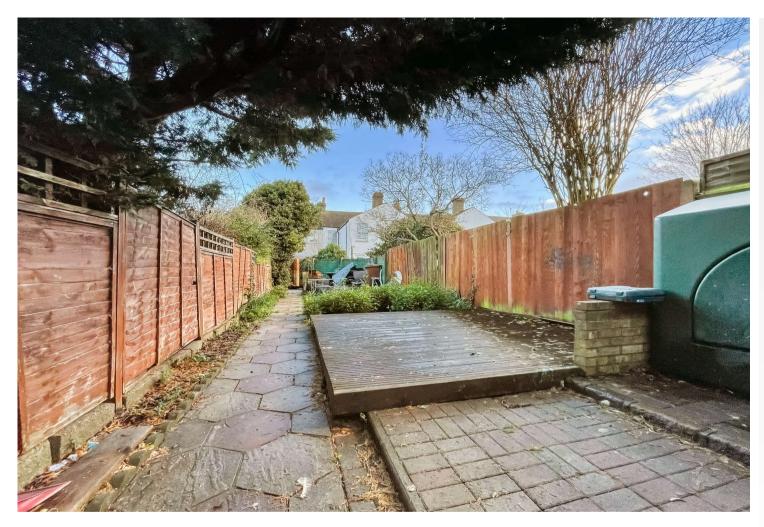

azed window to side. Range of wall and base units with worksurface over. Gas hob and built in oven. Integrated fridge freezer and dish washer. Space for washing machine.

**Ground Floor Bathroom** 2.18m x 1.88m (7'2" x 6'2") Double glazed window to rear and side. Low level WC. Pedestal wash hand basin. Panelled bath. Walk in shower cubicle. Two radiators. Vinyl flooring.

Landing Cupboard. Carpet.

**Bedroom One** 3.9m x 3.73m (12'10" x 12'3") Double glazed window to front. Wardrobes. Radiator. Carpet.

**Bedroom Two** 3.58m x 2.7m (11'9" x 8'10") Double glazed window to rear. Wardrobes. Loft access. Radiator. Carpet.

**Bedroom Three** 3.45m x 2.24m (11'4" x 7'4") Double glazed window to rear. Radiator. Carpet.

#### **Exterior**

Rear Garden Patio. Laid to lawn area. Rear access.









### **Property Location**

Marlborough Road, Gillingham, Kent, ME7 5HS





#### **Additional Information**

Rainham and Gillingham lie in the Medway, both being circled by charming semi-rural villages. There are several shopping destinations for residents, including Hempstead Valley Shopping Centre and Gillingham Business Retail Park, as well as an abundance of local pubs and restaurants. Both towns are served by well-respected schools, including Rainham Mark Grammar.

Rainham and Gillingham have oodles of open space and facilities, including Capstone Country Park, Berengrave Nature Reserve, Riverside Country Park, the Planet Ice Skating Rink, the Ski & Snowboard centre and Great Lines Heritage Park