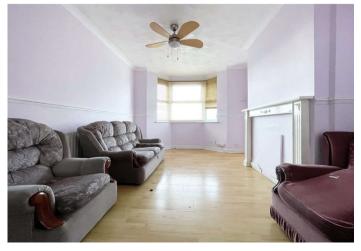

#### **Interior**

Porch Double glazed door to front.

Entrance Hallway Stairs to first floor. Radiator. Carpet.

**Lounge** 4.27m x 3.25m (14' x 10'8") Double glazed window to front. Radiator. Laminate flooring.