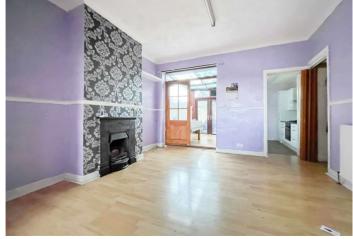

#### **Interior**

Porch Double glazed door to front.

Entrance Hallway Stairs to first floor. Radiator. Carpet.

**Lounge** 4.27m x 3.25m (14' x 10'8") Double glazed window to front. Radiator. Laminate flooring.