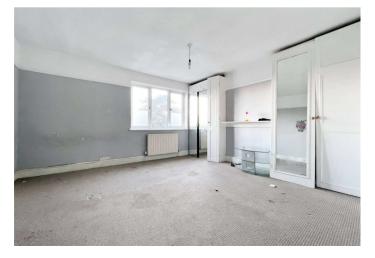

Landing Cupboard. Carpet.

**Bedroom One** 3.9m x 3.73m (12'10" x 12'3") Double glazed window to front. Wardrobes. Radiator. Carpet.

**Bedroom Two** 3.58m x 2.7m (11'9" x 8'10") Double glazed window to rear. Wardrobes. Loft access. Radiator. Carpet.

**Bedroom Three** 3.45m x 2.24m (11'4" x 7'4") Double glazed window to rear. Radiator. Carpet.