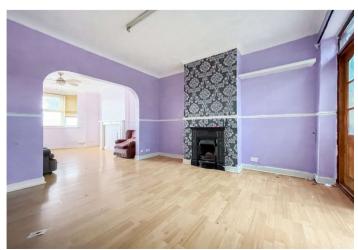

**Dining Room**  $3.53m \times 3.4m (11'7" \times 11'2")$  Door to rear. Fireplace. Laminate flooring.

Cellar 4.37m x 4.32m (14'4" x 14'2") Light and power.

**Lean To** 3.15m x 1.83m (10'4" x 6') Double glazed door to rear. Wall mounted boiler. Vinyl flooring.