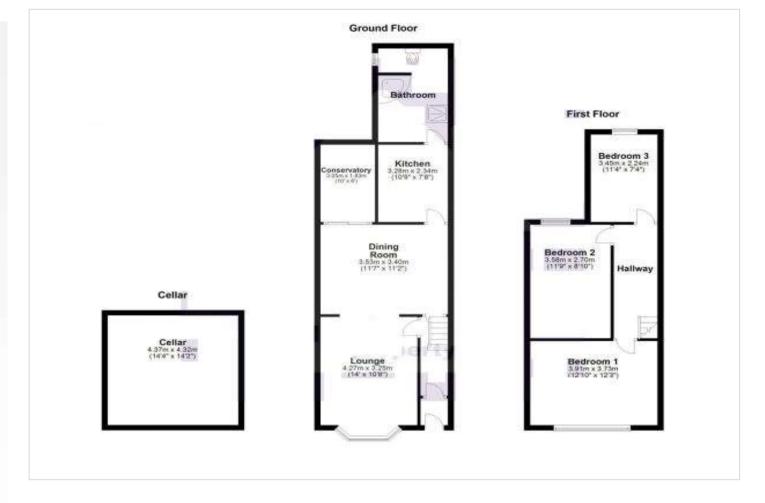

#### **Interior**

Porch Double glazed door to front.

Entrance Hallway Stairs to first floor. Radiator. Carpet.

**Lounge** 4.27m x 3.25m (14' x 10'8") Double glazed window to front. Radiator. Laminate flooring.

**Dining Room**  $3.53m \times 3.4m (11'7" \times 11'2")$  Door to rear. Fireplace. Laminate flooring.

Cellar 4.37m x 4.32m (14'4" x 14'2") Light and power.

**Lean To** 3.15m x 1.83m (10'4" x 6') Double glazed door to rear. Wall mounted boiler. Vinyl flooring.

**Kitchen** 3.28m x 2.34m (10'9" x 7'8") Double glazed window to side. Range of wall and base units with worksurface over. Gas hob and built in oven. Integrated fridge freezer and dish washer. Space for washing machine.

**Ground Floor Bathroom** 2.18m x 1.88m (7'2" x 6'2") Double glazed window to rear and side. Low level WC. Pedestal wash hand basin. Panelled bath. Walk in shower cubicle. Two radiators. Vinyl flooring.

Landing Cupboard. Carpet.

**Bedroom One** 3.9m x 3.73m (12'10" x 12'3") Double glazed window to front. Wardrobes. Radiator. Carpet.

**Bedroom Two** 3.58m x 2.7m (11'9" x 8'10") Double glazed window to rear. Wardrobes. Loft access. Radiator. Carpet.

**Bedroom Three** 3.45m x 2.24m (11'4" x 7'4") Double glazed window to rear. Radiator. Carpet.