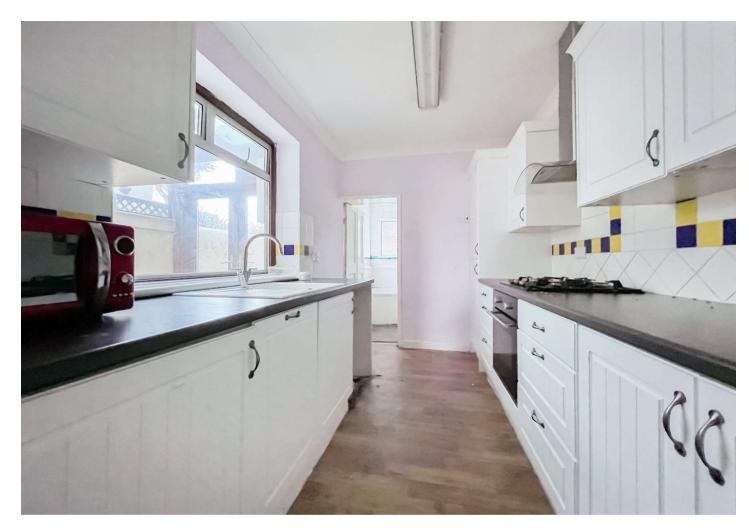

**Kitchen** 3.28m x 2.34m (10'9" x 7'8") Double glazed window to side. Range of wall and base units with worksurface over. Gas hob and built in oven. Integrated fridge freezer and dish washer. Space for washing machine.