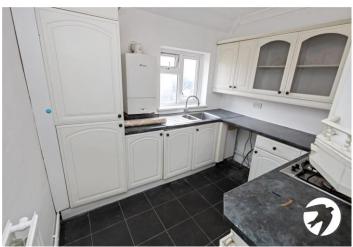

**Kitchen** 2.84m x 2.4m (9'4" x 7'10") Double glazed window to rear, wall and base units one and a half bowl stainless steel sink and drainer unit with mixer tap, integrated oven, gas hob, space for washing machine, wall mounted boiler