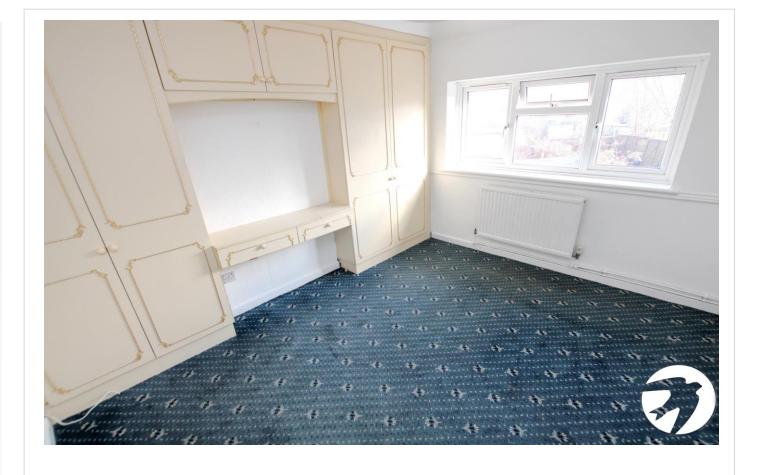

**Bedroom 1** 3.73m x 3.12m (12'3" x 10'3") Double glazed window to rear, radiator, built in cupboards

**Bedroom 2** 3.66m x 2.72m (12' x 8'11") Double glazed window to front, radiator, built in wardrobes