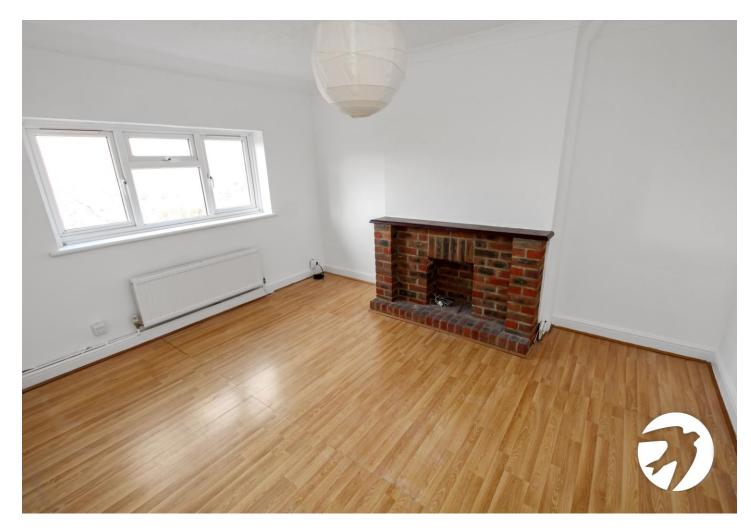

#### **Interior**

**Entrance Hall** Entrance door, stairs to first floor, carpet

**Lounge** 4.24m x 3.48m (13'11" x 11'5") Double glazed window to front, radiator, brick built fireplace, wood laminate flooring