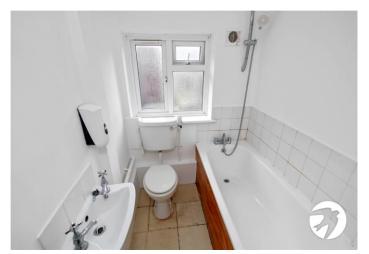

**Bathroom** Double glazed frosted window to side, panelled bath with shower attachment, low level wc, wall mounted wash hand basin, part tiled walls, tiled floor