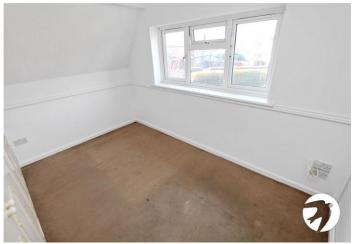

**Bedroom 1** 3.73m x 3.12m (12'3" x 10'3") Double glazed window to rear, radiator, built in cupboards

**Bedroom 2** 3.66m x 2.72m (12' x 8'11") Double glazed window to front, radiator, built in wardrobes