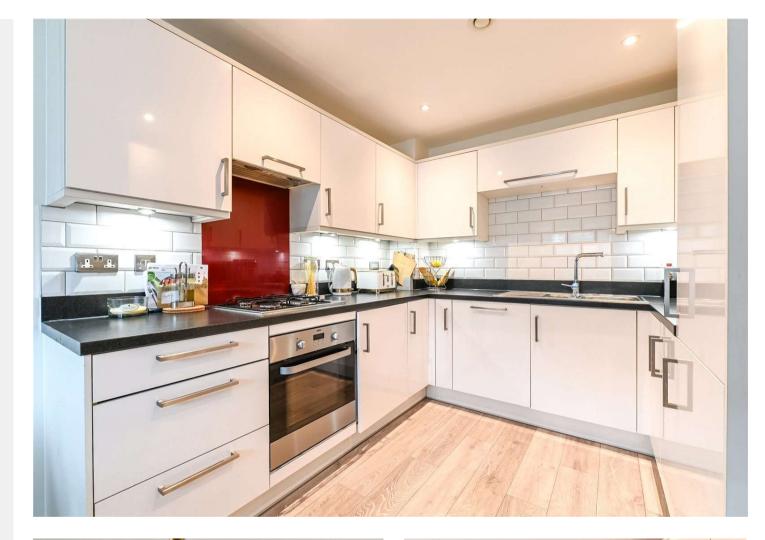

**Lounge:** 4.95m x 4.06m (16'3" x 13'4") Double glazed French door12s to rear. Radiator. Laminate flooring. Built-in cupboard.

**Kitchen/Diner:** 5.6m x 2.72m (18'4" x 8'11") Double glazed bay window to front with shutters to remain. Modern fitted wall and base units with work surface over. 1 1/2 bowl sink and drainer unit with mixer tap. Built-in oven and four ring hob with extractor hood over. Tiled splash backs. Integrated washing machine, dishwasher and fridge freezer. Spotlighting. Radiator. Laminate flooring.