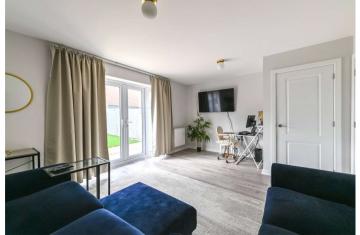

**Lounge:** 4.95m x 4.06m (16'3" x 13'4") Double glazed French door12s to rear. Radiator. Laminate flooring. Built-in cupboard.

**Kitchen/Diner:** 5.6m x 2.72m (18'4" x 8'11") Double glazed bay window to front with shutters to remain. Modern fitted wall and base units with work surface over. 1 1/2 bowl sink and drainer unit with mixer tap. Built-in oven and four ring hob with extractor hood over. Tiled splash backs. Integrated washing machine, dishwasher and fridge freezer. Spotlighting. Radiator. Laminate flooring.