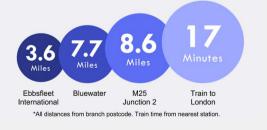

#### Additional Information

Gravesend is sought-after by families looking for high-calibre education. As well as a number of private schools, including Gads Hill, Bronte and Cobham Hall, there is the duo of well-respected grammar schools – Gravesend Grammar for Boys and Gravesend Grammar for Girls. The choice of primary schools is extensive and further education is provided in the shape of Northwest Kent College, The University of Greenwich and Mid. Kent College. The property is also only a short distance to the Train Station where you can get fast trains to London that only takes 23 minutes for commuters.

### Location

(All distances & times are approximates)