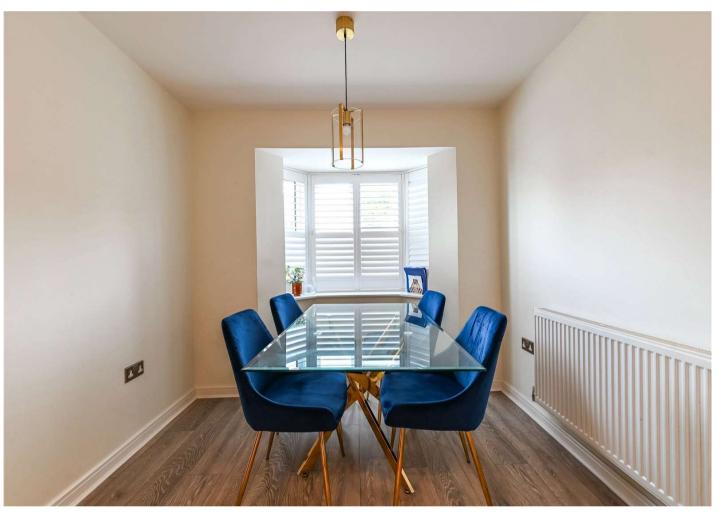

**Lounge:** 4.95m x 4.06m (16'3" x 13'4") Double glazed French door12s to rear. Radiator. Laminate flooring. Built-in cupboard.

**Kitchen/Diner:** 5.6m x 2.72m (18'4" x 8'11") Double glazed bay window to front with shutters to remain. Modern fitted wall and base units with work surface over. 1 1/2 bowl sink and drainer unit with mixer tap. Built-in oven and four ring hob with extractor hood over. Tiled splash backs. Integrated washing machine, dishwasher and fridge freezer. Spotlighting. Radiator. Laminate flooring.