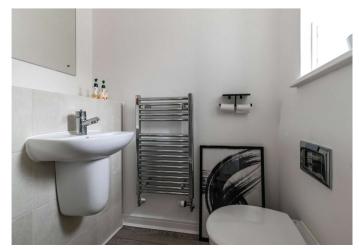

**Bedroom 2:** 3.38m x 2.64m (11'1" x 8'8") Double glazed window to rear. Radiator. Carpet.

**Bedroom 3:** 3.66m x 2.24m (12' x 7'4") Double glazed window to rear. Carpet. Vinyl flooring.

**Bathroom:** White suite comprising panelled bath with mixer tap and shower attachment over. Wall mounted wash hand basin. Low level w.c. Tiled flooring. Half tiled walls. Heated towel rail.