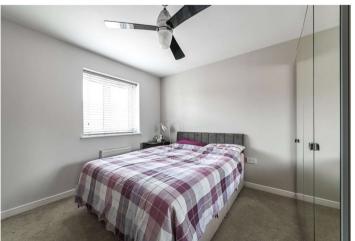

**First Floor Landing:** Carpet. Radiator. Access to loft. Built-in airing cupboard. Doors to: -

**Bedroom 1:** 12['1 x 11['4 Double glazed window to front. Radiator. Carpet. Built-in cupboard. Access to: -

**Bedroom 2:** 3.38m x 2.64m (11'1" x 8'8") Double glazed window to rear. Radiator. Carpet.

**Bedroom 3:** 3.66m x 2.24m (12' x 7'4") Double glazed window to rear. Carpet. Vinyl flooring.

**Bathroom:** White suite comprising panelled bath with mixer tap and shower attachment over. Wall mounted wash hand basin. Low level w.c. Tiled flooring. Half tiled walls. Heated towel rail.