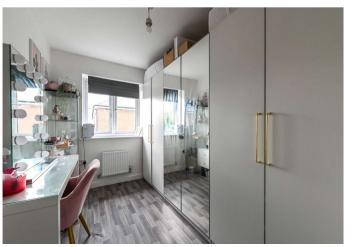

**First Floor Landing:** Carpet. Radiator. Access to loft. Built-in airing cupboard. Doors to: -

**Bedroom 1:** 12['1 x 11['4 Double glazed window to front. Radiator. Carpet. Built-in cupboard. Access to: -