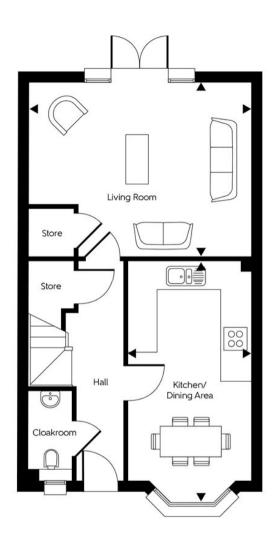

#### Accommodation

Entrance Hall: 5.2m x 1.07m (17'1" x 3'6") Entrance door. Built-in cupboard. Stairs to first floor. Laminate flooring. Doors to: -

**GF Cloakroom:** 1.75m x 0.91m (5'9" x 3') Double glazed frosted window to front. Low level w.c. Wash hand basin. Tiled flooring. Heated towel rail. Fitted mirror.

**Lounge:** 4.95m x 4.06m (16'3" x 13'4") Double glazed French door12s to rear. Radiator. Laminate flooring. Built-in cupboard.

**Kitchen/Diner:** 5.6m x 2.72m (18'4" x 8'11") Double glazed bay window to front with shutters to remain. Modern fitted wall and base units with work surface over. 1 1/2 bowl sink and drainer unit with mixer tap. Built-in oven and four ring hob with extractor hood over. Tiled splash backs. Integrated washing machine, dishwasher and fridge freezer. Spotlighting. Radiator. Laminate flooring.