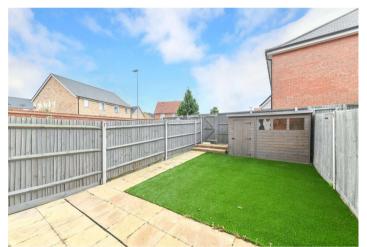

## Exterior

Rear Garden: Paved patio area. Astro turf. Shed to remain. Rear pedestrian access. Fenced to side and rear.

Parking: Two allocated parking spaces.