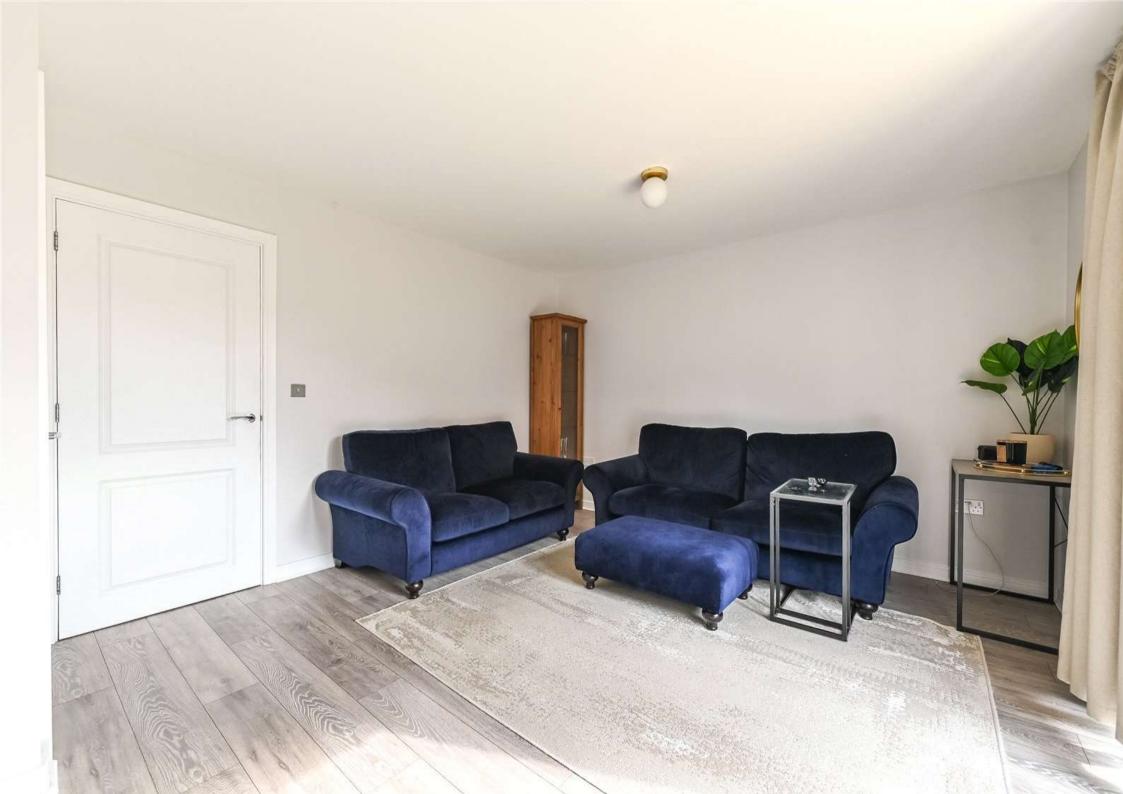

**Lounge:** 4.95m x 4.06m (16'3" x 13'4") Double glazed French door12s to rear. Radiator. Laminate flooring. Built-in cupboard.

**Kitchen/Diner:** 5.6m x 2.72m (18'4" x 8'11") Double glazed bay window to front with shutters to remain. Modern fitted wall and base units with work surface over. 1 1/2 bowl sink and drainer unit with mixer tap. Built-in oven and four ring hob with extractor hood over. Tiled splash backs. Integrated washing machine, dishwasher and fridge freezer. Spotlighting. Radiator. Laminate flooring.