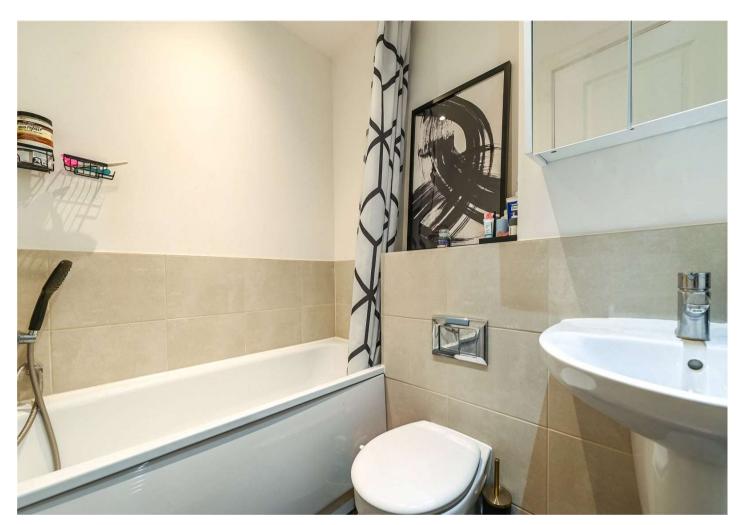

**En-Suite:** 2.34m x 1.55m (7'8" x 5'1") Double glazed frosted window to front. Suite comprising shower cubicle with tiled splash back. Wash hand basin. Low level w.c. Heated towel rail. Spotlights. Tiled walls.

**Bedroom 2:** 3.38m x 2.64m (11'1" x 8'8") Double glazed window to rear. Radiator. Carpet.

**Bedroom 3:** 3.66m x 2.24m (12' x 7'4") Double glazed window to rear. Carpet. Vinyl flooring.

**Bathroom:** White suite comprising panelled bath with mixer tap and shower attachment over. Wall mounted wash hand basin. Low level w.c. Tiled flooring. Half tiled walls. Heated towel rail.