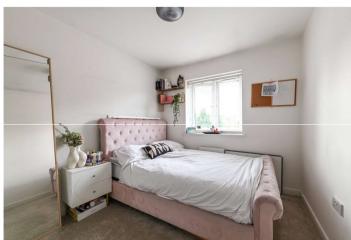

**First Floor Landing:** Carpet. Radiator. Access to loft. Built-in airing cupboard. Doors to: -

**Bedroom 1:** 12['1 x 11['4 Double glazed window to front. Radiator. Carpet. Built-in cupboard. Access to: -