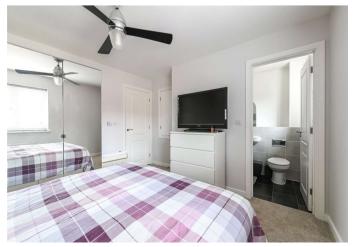

**First Floor Landing:** Carpet. Radiator. Access to loft. Built-in airing cupboard. Doors to: -

**Bedroom 1:** 12['1 x 11['4 Double glazed window to front. Radiator. Carpet. Built-in cupboard. Access to: -

**En-Suite:** 2.34m x 1.55m (7'8" x 5'1") Double glazed frosted window to front. Suite comprising shower cubicle with tiled splash back. Wash hand basin. Low level w.c. Heated towel rail. Spotlights. Tiled walls.