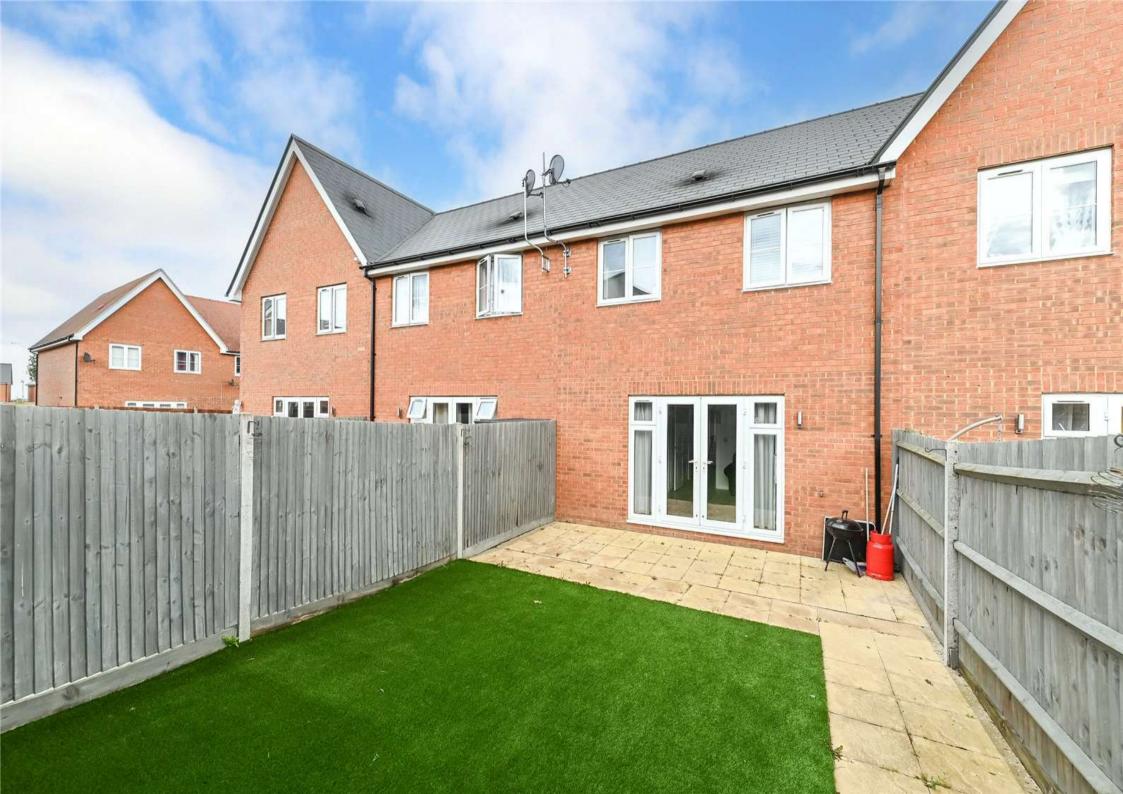

## Exterior

Rear Garden: Paved patio area. Astro turf. Shed to remain. Rear pedestrian access. Fenced to side and rear.

Parking: Two allocated parking spaces.