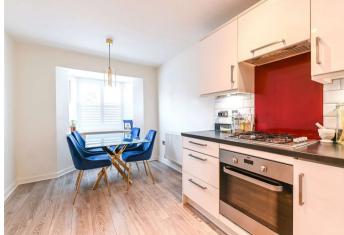

**Lounge:** 4.95m x 4.06m (16'3" x 13'4") Double glazed French door12s to rear. Radiator. Laminate flooring. Built-in cupboard.

**Kitchen/Diner:** 5.6m x 2.72m (18'4" x 8'11") Double glazed bay window to front with shutters to remain. Modern fitted wall and base units with work surface over. 1 1/2 bowl sink and drainer unit with mixer tap. Built-in oven and four ring hob with extractor hood over. Tiled splash backs. Integrated washing machine, dishwasher and fridge freezer. Spotlighting. Radiator. Laminate flooring.