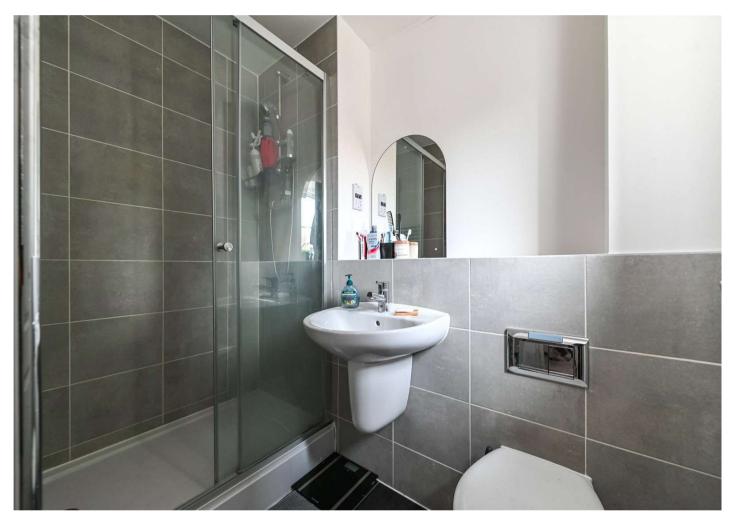

**En-Suite:** 2.34m x 1.55m (7'8" x 5'1") Double glazed frosted window to front. Suite comprising shower cubicle with tiled splash back. Wash hand basin. Low level w.c. Heated towel rail. Spotlights. Tiled walls.