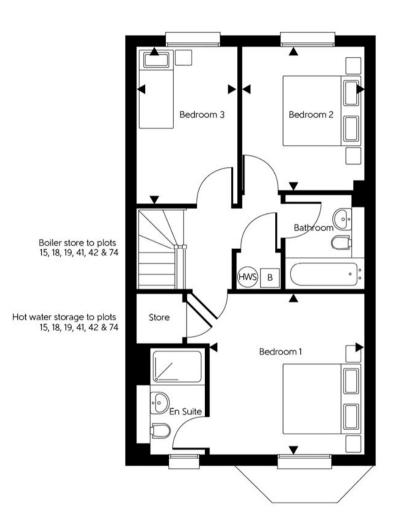

**First Floor Landing:** Carpet. Radiator. Access to loft. Built-in airing cupboard. Doors to: -

**Bedroom 1:** 12['1 x 11['4 Double glazed window to front. Radiator. Carpet. Built-in cupboard. Access to: -

**En-Suite:** 2.34m x 1.55m (7'8" x 5'1") Double glazed frosted window to front. Suite comprising shower cubicle with tiled splash back. Wash hand basin. Low level w.c. Heated towel rail. Spotlights. Tiled walls.

**Bedroom 2:** 3.38m x 2.64m (11'1" x 8'8") Double glazed window to rear. Radiator. Carpet.

**Bedroom 3:** 3.66m x 2.24m (12' x 7'4") Double glazed window to rear. Carpet. Vinyl flooring.

**Bathroom:** White suite comprising panelled bath with mixer tap and shower attachment over. Wall mounted wash hand basin. Low level w.c. Tiled flooring. Half tiled walls. Heated towel rail.